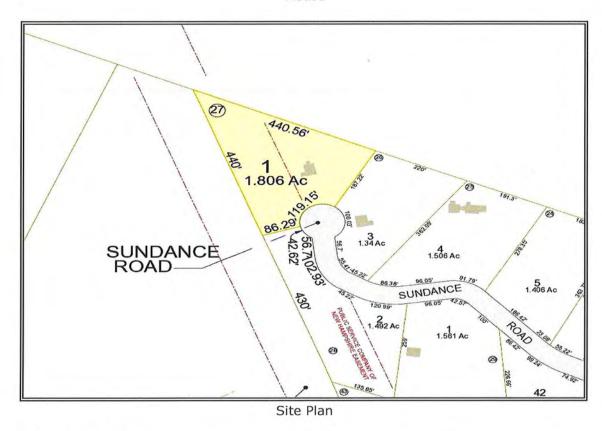

price was somewhat impacted by the HVTL.

Appraised Value / Sale Price / Marketing Period

The appraised value of the property, absent HVTL influence, was \$225,000, 2.2% below the sale price of \$230,000. The marketing period was 47 days which is 52.5% lower than the average days on market for all other property in the town during the same period.

Summary

The HVTL structures are partially visible from the house and yard. The broker interview indicated some adverse effect of the HVTL on the sale price but this was unsubstantiated by the appraisal evidence. Based on the proximity of the HVTL ROW to the house and the broker's opinion, it is concluded that there was a possible adverse effect on the sale price but no effect on the marketing period.



## SUBJECT PROPERTY EXHIBITS



House



bc underwood IIc real estate counseling & appraisal





File No.: 11-011-051

## **APPRAISAL OF REAL PROPERTY**



## **Date of Valuation:**

December 21, 2012

## **Located At:**

150 Sundance Rd

Woodstock, NH 03262

## For:

Devine, Millimet & Branch, P.A 111 Amherst Street, Manchester, NH 03101

## **Table of Contents:**

| Table of Contents/Cover Page                       | 1  |
|----------------------------------------------------|----|
| Cover Letter                                       | 2  |
| Summary Appraisal Report - Residential             | 3  |
|                                                    | 8  |
| Aerial Photo                                       | 10 |
| Site Plan                                          | 11 |
| Subject Photo Addenda