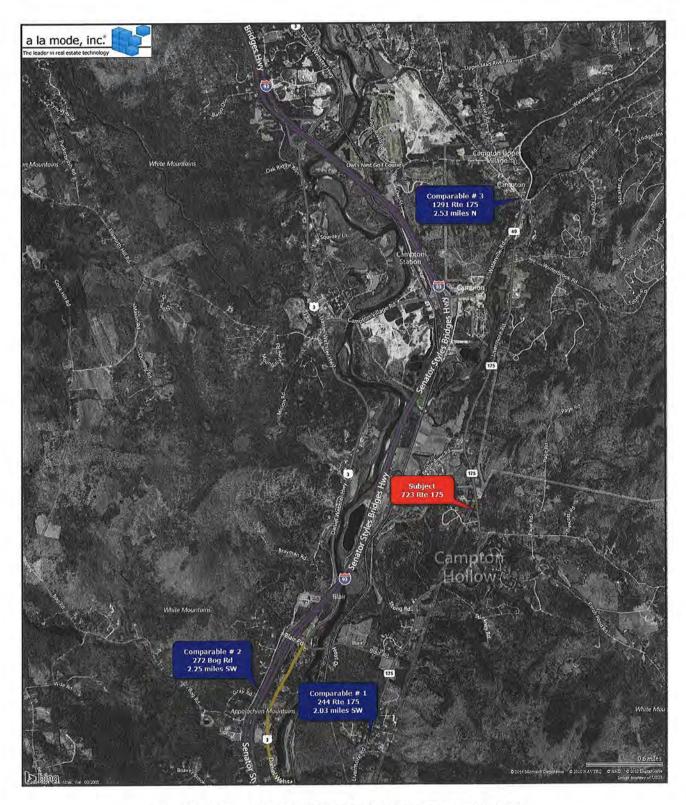

o MLS



### Comparable 3

1291 Rte 175

Prox. to Subject Sales Price

2.53 miles N 150,000

Gross Living Area

1,014

Total Rooms

Total Bedrooms

**Total Bathrooms** 

1.5 Average

Location View

Neighborhood

Site

0.60 acres Average

Quality

Age

109 years

Photo credit to MLS

# **Location Map**

| Client           | Devine, Millimet & Branch, P.A |                |          |                |
|------------------|--------------------------------|----------------|----------|----------------|
| Property Address | 723 Rte 175                    |                |          |                |
| City             | Campton                        | County Grafton | State NH | Zip Code 03223 |
| Owner            | Kate E. Ramsey                 |                |          |                |



Form MAP LT.LOC — "WinTOTAL" appraisal software by a la mode, inc. — 1-800-ALAMODE

### **Legal Description**

| Client           | Devine, Millimet & Branch, P.A |                |          |                |
|------------------|--------------------------------|----------------|----------|----------------|
| Property Address | 723 Rte 175                    |                |          |                |
| City             | Campton                        | County Grafton | State NH | Zip Code 03223 |
| Owner            | Kate E. Ramsey                 |                |          |                |

BK3692PG0093

Doc # 0004433 Apr 13, 2010 9:49 AM Register of Deeds, Grafton County

C/H L-CHIP GRA023648

Return to Kate E. Ramsey 723 Route 175

723 Route 175 Campton, New Hampshire 03223

W