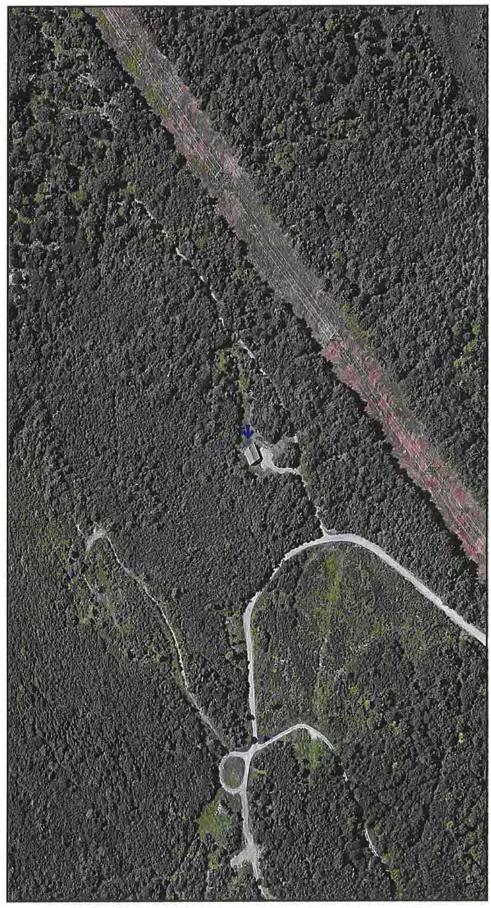

## **Description of Transmission Lines**

Transmission Corridor: A 115 kV AC transmission line in a 225 foot wide right of

way with 55 foot structures traverse the entire side

boundary of the parcel.

Number of Structures On Site: 3

ROW Encumbered Acreage: 6.0 acres or 41.4%

Distance from House to ROW: 199 feet
Distance to Nearest Structure: 350 feet
Distances to Most Visible Structure: 350 feet

HVTL Visibility from House:: Partially Visible.
HVTL Visibility from Yard: Partially Visible.

### Improvements & Visibility

This house site is traversed by a 115 kV transmission line. There is a  $1\frac{1}{2}$  story house on the property located approximately 199 feet from the ROW. The HVTL structures are partially visible from inside and outside the house.