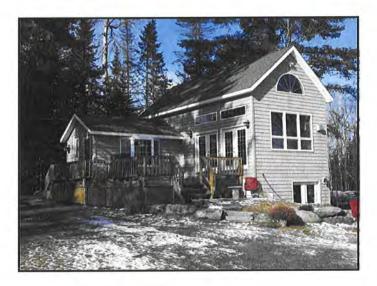

with mature trees surrounding the house.

**Improvements:** A 1½ story, single family home containing 1,164 ft<sup>2</sup> with

3 bedrooms & 2 bathrooms. The house was built circa

2002 and is in good condition.

| IMPROVEMEN                                                                 | TS ANALY                  | /SIS                                      |                                         | *                   |                         |                             |                        | -                          |                     |                                       | - Carlon                     |            |
|----------------------------------------------------------------------------|---------------------------|-------------------------------------------|-----------------------------------------|---------------------|-------------------------|-----------------------------|------------------------|----------------------------|---------------------|---------------------------------------|------------------------------|------------|
| General                                                                    | De                        | sign: Log                                 | Cape                                    | No. o               | of Units: 1             | No. of                      | Stories: 2             | Act                        | tual Age:           | 10 years E                            | ffective Age: 10 y           | years      |
| 🛛 Existing 🔲 U                                                             | Inder Const               | ruction                                   | Proposed                                |                     | ttached                 | ⊠ De                        | tached                 |                            | Manufac             | tured [                               | ☐ Modular                    |            |
| Other:                                                                     |                           |                                           |                                         |                     |                         |                             |                        |                            |                     |                                       |                              |            |
| <b>Exterior Elem</b>                                                       | ents Ro                   | ofing: A                                  | sphalt shir                             | ngle                |                         | Siding: Lo                  | og                     |                            |                     | Windows: D                            | ouble hung & ca              | sement     |
| ☐ Patio                                                                    |                           | ⊠ Deck                                    | 8' x 32'                                |                     | ⊠ Por                   | ch 8' x 39                  | open                   | ☐ Pool                     |                     |                                       | Fence                        |            |
| Other:                                                                     |                           | 10                                        |                                         |                     |                         | 11.7                        |                        |                            |                     |                                       |                              |            |
| Interior Eleme                                                             | ents Flo                  | oring: V                                  | Vood and                                | carpet              |                         | Walls: Pi                   | neboard                |                            |                     |                                       | 1                            |            |
| Kitchen: 🛛 Refri                                                           | gerator D                 | <b>⊠</b> Range                            | ⊠ Oven □                                | ☑ Fan/H             | ood 🖾                   | Microwave                   | □ Dishw                | asher Cou                  | untertops           |                                       |                              |            |
| Other:                                                                     |                           | 4 10                                      |                                         |                     |                         |                             |                        |                            |                     | 200                                   |                              |            |
| Foundation                                                                 |                           | Crawl Space                               | ce                                      |                     |                         | ☐ Slab                      |                        |                            |                     | ⋈ Basement                            | Full, unfinished             |            |
| Other:                                                                     |                           |                                           |                                         |                     |                         |                             |                        |                            |                     |                                       |                              |            |
| Attic                                                                      |                           | None                                      | Scuttle                                 |                     |                         | Drop Stai                   | r                      | ☐ St                       | airway              | ]                                     | Finished                     |            |
| Mechanicals                                                                | HV                        | AC:                                       |                                         |                     |                         | Fuel:                       |                        |                            |                     | Air Conditioning                      | g:                           |            |
| Car Storage                                                                |                           | Driveway                                  |                                         |                     | ⊠ Garag                 | e 1 car bu                  | ilt in                 | Carport                    |                     | □F                                    | inished                      |            |
| Other Elemen                                                               |                           |                                           |                                         |                     |                         |                             |                        |                            |                     |                                       |                              |            |
| Above Grade                                                                | Gross Liv                 | ing Are                                   | a (GLA)                                 |                     |                         |                             |                        |                            |                     |                                       |                              |            |
| 10 70 60                                                                   | Living                    | Dining                                    | Kitchen                                 | Den                 | Famil                   | y Rec.                      | Bdrms                  | # Baths                    | Utility             | Other                                 | Area S                       |            |
| Level 1                                                                    | 1                         | 1                                         | 1                                       | 4.0                 |                         |                             | 2                      | 1                          |                     |                                       |                              | 912        |
| Level 2                                                                    | -                         |                                           |                                         |                     |                         |                             | 1                      | 1                          |                     |                                       |                              | 252        |
| Finished area abov                                                         | o avado con               | tainne                                    | Bedroom(s                               | d. 2                | -                       | Rati                        | n(s): 2                |                            |                     | GLA: 1,164                            |                              |            |
| fireplace Second                                                           | I floor has               | a loft that                               | has been                                | markete             | ed as a t               | hird bedroo                 | m and a f              | full bath.                 |                     |                                       |                              |            |
| Below Grade                                                                | Area or C                 | Other Ar                                  | ea                                      |                     |                         |                             |                        |                            |                     |                                       |                              |            |
|                                                                            | Living                    | Dining                                    | Kitchen                                 | Den                 | Famil                   | y Rec.                      | Bdrms                  | # Baths                    | Utility             | % Finishe                             | d Area S                     |            |
| Below Grade                                                                |                           |                                           | 1000                                    |                     |                         |                             |                        |                            |                     | -                                     |                              | 912        |
| Other Area                                                                 |                           | -                                         |                                         |                     |                         |                             |                        |                            |                     | -                                     |                              |            |
| Summarize below g                                                          | grade and/o               | r other area                              | improveme                               | nts:                | Pe                      | er MLS subj                 | ect base               | ment is un                 | finished.           |                                       |                              |            |
| Discuss physical d with no defined r  Discuss style, qual smaller than the | epairs or o               | deferred r<br>on, size, and<br>sidence. L | naintenanc<br>d value of im<br>og homes | proveme             | e of sale               | ling conformi               | ty to marke            | et area:<br>floor space    | At les              | s than 1,200 s.<br>o below which i    | yell cared for res           | velling is |
| smaller than the dwelling. The op                                          | typical res<br>en space a | sidence. L<br>and cathe                   | og homes<br>dral ceiling                | have a :<br>s due a | significar<br>dd a sigr | nt amount o<br>nificant amo | f second<br>unt of cha | floor space<br>aracter and | e open t<br>d marke | o below which i<br>tability to the re | is the case of the esidence. | e subj     |