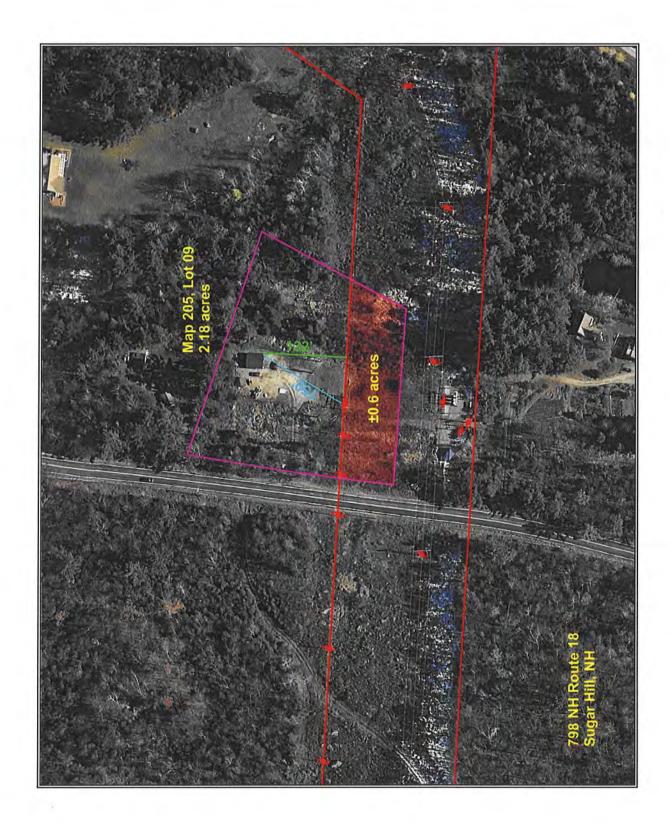

tely 132 feet from the ROW. The HVTL structures are clearly visible from the house due to the topography, lack of trees, and close proximity of the HVTL to the house.

## Interview

No interviews were conducted due to the inability to contact the listing or selling broker.

Appraised Value / Sale Price / Marketing Period

The appraised value of the property, absent HVTL influence, was \$66,000, 1.5% below the sale price of \$67,000. The marketing period was 300 days which is 65.7% higher than the average days on market for all other property in the town during the same period.

### Summary

The appraisal evidence indicates that there is no impact on sale price from the HVTL, but there was a possible adverse effect on marketing time.



## SUBJECT PROPERTY EXHIBITS



House



Site Plan







File No.: 11-011-050

## APPRAISAL OF REAL PROPERTY



## **Date of Valuation:**

August 6, 2013

## **Located At:**

798 Route 18

Sugar Hill, NH 03586

## For:

Devine, Millimet & Branch, P.A 111 Amherst Street, Manchester, NH 03101

## **Table of Contents:**

| Table of Contents/Cover Page           | 1  |
|----------------------------------------|----|
| Cover Letter                           | 2  |
| Summary Appraisal Report - Residential | 3  |
| Text Addendum                          | 8  |
| Aerial Photo                           | 10 |
| Site Plan                              | 11 |
| Subject Photo Addenda                  | 12 |
| Comparable Photos 1-3                  | 13 |
| Location Map                           | 14 |
| Legal Description                      | 15 |
| Leg