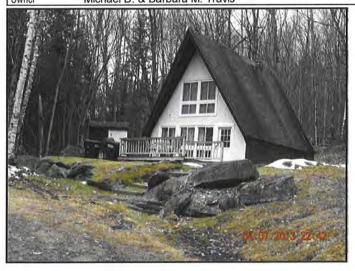

with mature trees surrounding the house.

**Improvements:** A 1½ story, single family home containing 1,164 ft<sup>2</sup> with

3 bedrooms & 2 bathrooms. The house was built circa

2002 and is in good condition.

### Improvements & Visibility

This house site is traversed by a 115 kV transmission line. There is a  $1\frac{1}{2}$  story house on the property located approximately 199 feet from the ROW. The HVTL structures are partially visible from inside and outside the house.