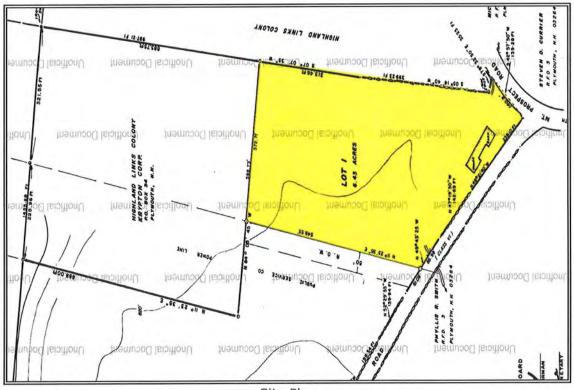

s \$334,000, 1.9% above the sale price of \$327,500. The marketing period was 336 days which is 115.4% higher than the average days on market for all other property in the town during the same period.

#### Summary

The HVTL structures are not visible from the house and only partially visible from the yard and are more than 300 feet away. The interview and the extended marketing period relative to the town average both suggest an adverse effect of the HVTL on the time the property was on the market. But the appraisal and the interview do not suggest an adverse impact on the sale price. Based on the aforementioned, it is concluded that the sale price was not adversely affected by the HVTL but that there was an adverse effect on the marketing period.



# SUBJECT PROPERTY EXHIBITS



House



Site Plan







File No.: 11-011-061

### **APPRAISAL OF REAL PROPERTY**



# **Date of Valuation:**

April 24, 2013

### **Located At:**

313 Mount Prospect Rd

Holderness, NH 03245

### For:

Devine, Millimet & Branch, P.A 111 Amherst Street, Manchester, NH 03101

## **Table of Contents:**

| Table of Contents/Cover Page                       | 1  |
|----------------------------------------------------|----|
| Cover Letter                                       | 2  |
| Summary Appraisal Report - Residential             | 3  |
| Text Addendum                                      | 8  |
| Aerial Photo                                       | 10 |
| Site Plan                                          | 11 |
| Municipal Tax Map                                  | 12 |
| Subject Photo Addenda