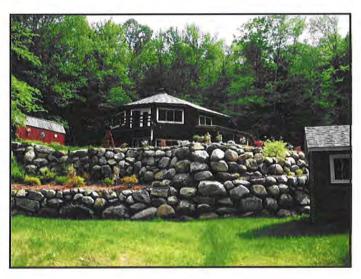

|                |          |                |
| City             | Woodstock                      | County Grafton | State NH | Zip Code 03262 |
| Owner            | Iva Blazina Vukelia            |                |          |                |



## Comparable 1

16 White Birch Ln

 Prox. to Subject
 1.87 miles NE

 Sales Price
 172,000

 Gross Living Area
 1,504

 Total Rooms
 7

 Total Bedrooms
 3

 Total Bathrooms
 2

 Location
 Average

View Natural/Wooded
Site 0.33 acres
Quality Average
Age 35 years

Photo credit to MLS



## Comparable 2

18 Oakes St

Prox. to Subject 0.99 miles E Sales Price 222,500 Gross Living Area 1,768

Total Rooms

Total Bedrooms 2 Total Bathrooms 2

Location Average
View Natural/Wooded
Site 0.62 acres
Quality Average
Age 18 years

Photo credit to MLS



## Comparable 3

79 Grandview Dr

Prox. to Subject 1.48 miles SE Sales Price 252,000 Gross Living Area 2,007

Total Rooms

 Total Bedrooms
 4

 Total Bathrooms
 2

 Location
 Average

 View
 Mountain

View Mountains
Site 0.79 ac
Quality Average
Age 44 years

# **Location Map**

| Client           | Devine, Millimet & Branch, P.A |                |          |                |
|------------------|--------------------------------|----------------|----------|----------------|
| Property Address | 150 Sundance Rd                |                |          |                |
| City             | Woodstock                      | County Grafton | State NH | Zip Code 03262 |
| Owner            | Iva Blazina Vukelja            |                |          |                |



Form MAP LT.LOC — "Wi