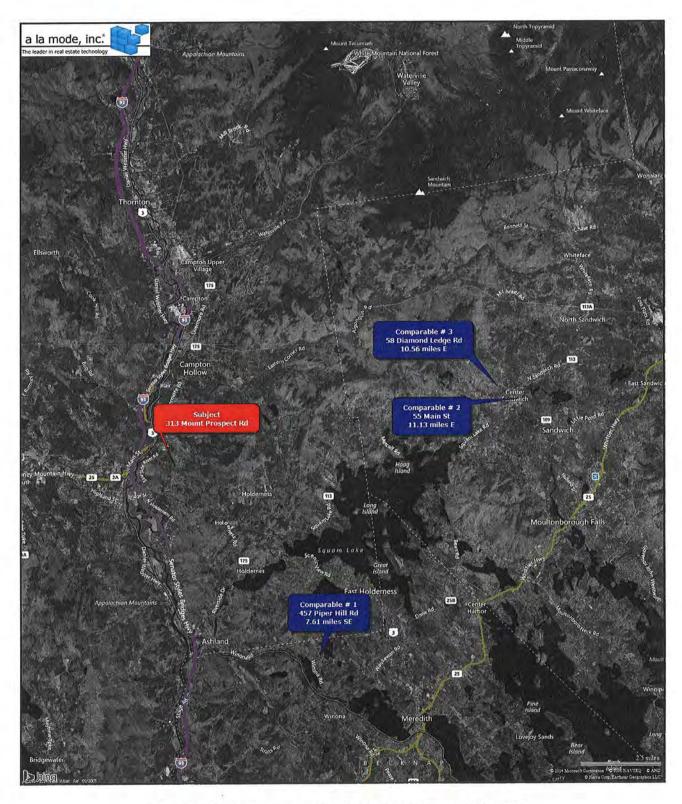

mond Ledge Rd

Prox. to Subject 10.56 miles E
Sales Price 331,000
Gross Living Area 2,061

Gross Living Area 2
Total Rooms

Total Bedrooms 3
Total Bathrooms 3

Location Average
View Natural/Wooded

View Natural/Wood
Site 2.00 acres
Quality Average
Age 113 years

Photo credit to MLS

# **Location Map**

| Client           | Devine, Millimet & Branch, P.A |                |          |                |
|------------------|--------------------------------|----------------|----------|----------------|
| Property Address | 313 Mount Prospect Rd          |                |          |                |
| City             | Holderness                     | County Grafton | State NH | Zip Code 03245 |
| Owner            | Max Dannis                     |                |          |                |



Form MAP LT.LOC — "WinTOTAL" appraisal software by a la mode, inc. — 1-800-ALAMODE

# **Legal Description**

| Client           | Devine, Millimet & Branch, P.A |                |          |                |
|------------------|--------------------------------|----------------|----------|----------------|
| Property Address | 313 Mount Prospect Rd          |                |          |                |
| City             | Holderness                     | County Grafton | State NH | Zip Code 03245 |
| Owner            | Max Dannis                     |                |          |                |



PAGE 2 of 2

BK 3973 PG 0182

SUBJECT TO a release pursuant to RSA 674:41 dated October 14, 1988 and recorded in the Grafton County Registry of Deeds at Book 1771, Page 269 wherein the Heuvel