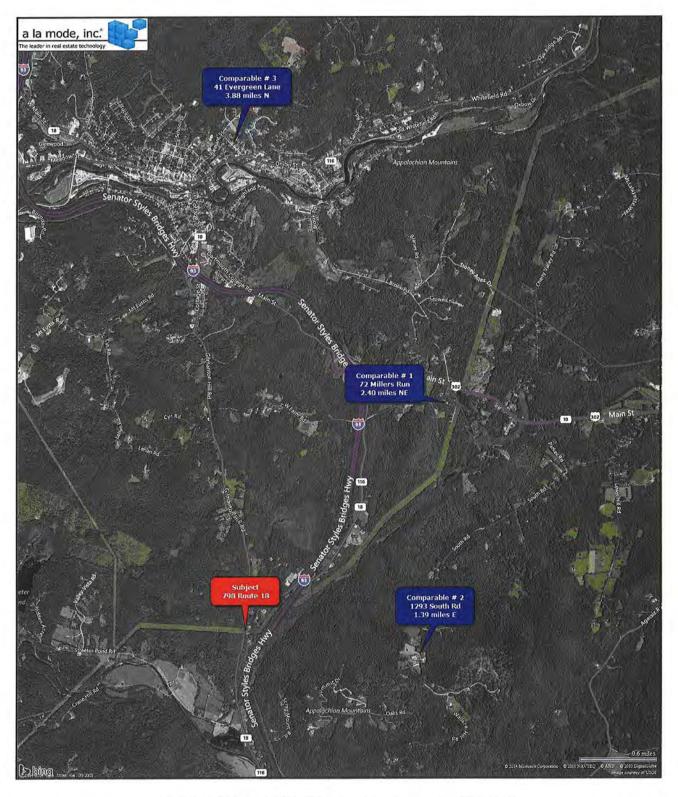

## Appraised Value on Date of Sale Absent Influence of HVTL

Overview: A 11/2 story house on 14.5 acres that the ROW traverses

along the side of the parcel.

Sale Data: Three comparable sales were utilized in the appraisal

report to estimate the market value of the property at the time of sale. After adjustments, the comparable sales produced a range of value from \$207,374 to \$232,550. All three sales had a reasonably tight range of value and