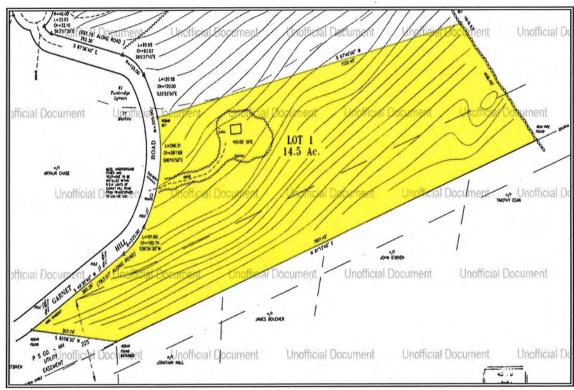

## Property Identification & Description

Address: 354 Garnet Hill Road

Town of Sugar Hill

Grafton County, New Hampshire

**Identification:** Tax Map 210, Lot 9.1 **Source Deed:** Book 3934, Page 944

Land Area: 14.5 acres according to the tax assessment card. Of the

ROW Encumbered Acreage: 6.0 acres or 41.4%

Distance from House to ROW: 199 feet
Distance to Nearest Structure: 350 feet
Distances to Most Visible Structure: 350 feet

HVTL Visibility from House:: Partially Visible.
HVTL Visibility from Yard: Partially Visible.

## SUBJECT PROPERTY EXHIBITS

House

Site Plan

File No.: 11-011-049