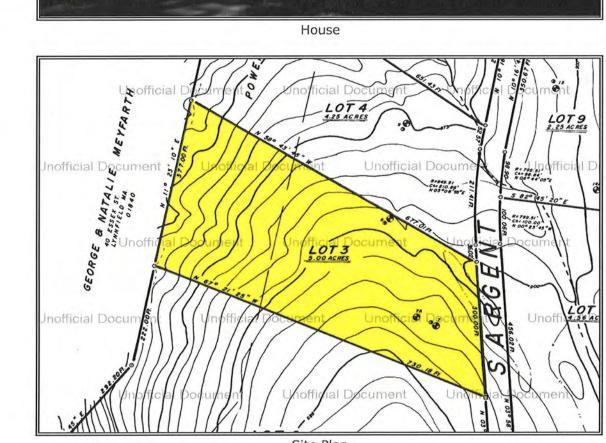

over-improved for the neighborhood and that the listing broker was also the owner of the house, there appears to be a bias toward a higher value opinion than supported by the market. The appraisal evidence suggests that the marketing period was



impacted by an asking price that far exceeded market value. Had the property been priced differently, the marketing period may have been considerably shorter.

The appraisal evidence suggests that the sale price was not adversely affected by the HVTL but the interview evidence indicated that several sales were lost due to the HVTL. Based on the aforementioned, it is concluded that there was a possible adverse effect on the sale price and a possible adverse effect on the marketing period due to the HVTL.



## SUBJECT PROPERTY EXHIBITS



House



Site Plan







File No.: 11-011-060

## **APPRAISAL OF REAL PROPERTY**



# **Date of Valuation:**

September 27, 2013

### **Located At:**

81 Sargent Rd

Holderness, NH 03245

### For:

Devine, Millimet & Branch, P.A 111 Amherst Street, Manchester, NH 03101

## **Table of Contents:**

| Table of Contents/Cover Page                       | 1  |
|----------------------------------------------------|----|
| Cover Letter                                       | 2  |
| Summary Appraisal Report - Residential             | 3  |
| Text Addendum                                      | 8  |
| Aerial Photo                                       | 10 |
| Site Plan                                          | 11 |
| Subject Photo Addenda                              | 12 |
| Comparable Photos 1-3