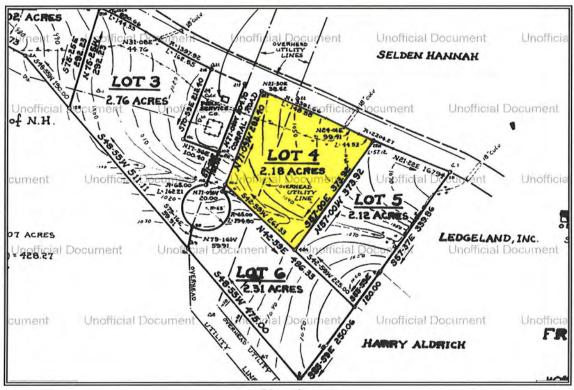

cated approximately 132 feet from the ROW. The HVTL structures are clearly visible from the house due to the topography, lack of trees, and close proximity of the HVTL to the house.

## Interview

No interviews were conducted due to the inability to contact the listing or selling broker.

Appraised Value / Sale Price / Marketing Period

The appraised value of the property, absent HVTL influence, was \$66,000, 1.5% below the sale price of \$67,000. The marketing period was 300 days which is 65.7% higher than the average days on market for all other property in the town during the same period.

### Summary

The appraisal evidence indicates that there is no impact on sale price from the HVTL, but there was a possible adverse effect on marketing time.



## SUBJECT PROPERTY EXHIBITS



House



Site Plan







File No.: 11-011-050

## APPRAISAL OF REAL PROPERTY



## **Date of Valuation:**

August 6, 2013

## **Located At:**

798 Route 18

Sugar Hill, NH 03586

## For:

Devine, Millimet & Branch, P.A 111 Amherst Street, Manchester, NH 03101

## **Table of Contents:**

| Table of Contents/Cover Page           | 1  |
|----------------------------------------|----|
| Cover Letter                           | 2  |
| Summary Appraisal Report - Residential | 3  |
| Text Addendum                          | 8  |
| Aerial Photo                           | 10 |
| Site Plan                              | 11 |
| Subject Photo Addenda                  | 12 |
| Comparable Photos 1-3                  | 13 |
| Location Map                           | 14 |
| Legal Description