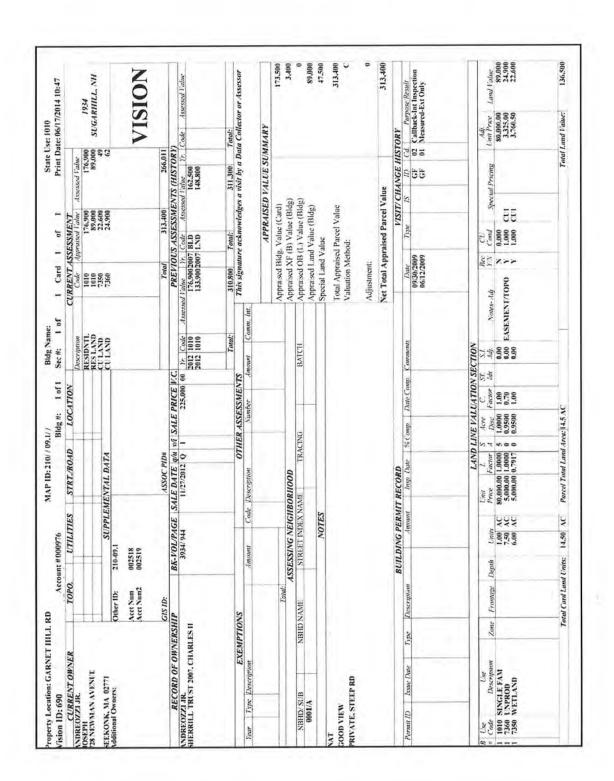

## Property Identification & Description

Address: 354 Garnet Hill Road

Town of Sugar Hill

Grafton County, New Hampshire

**Identification:** Tax Map 210, Lot 9.1 **Source Deed:** Book 3934, Page 944

Land Area: 14.5 acres according to the tax assessment card. Of the

total, approximately 6.0 acres are wetland and 7.5 acres are encumbered by the HVTL. The land is sloping down to a level area. The property has some distant mountain views. A portion of the property is open grass and fields

with mature trees surrounding the house.

**Improvements:** A 1½ story, single family home containing 1,164 ft<sup>2</sup> with

3 bedrooms & 2 bathrooms. The house was built circa

2002 and is in good condition.

## Property Assessment Related to HVTL

Overview: The 2012 assessed value of the subject property was

\$310,800.

**Assessment Card Notes:** Easement with 7.5 acres classified as unproductive in the

land line valuation section. The 7.5 acres is assessed for

\$24,900 or \$3,320 per acre.