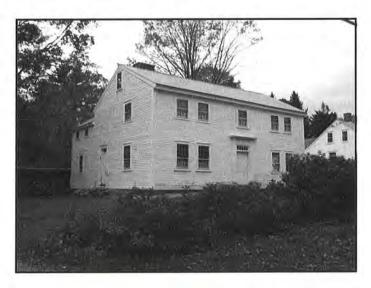

with mature trees surrounding the house.

**Improvements:** A 1½ story, single family home containing 1,164 ft<sup>2</sup> with

3 bedrooms & 2 bathrooms. The house was built circa

2002 and is in good condition.