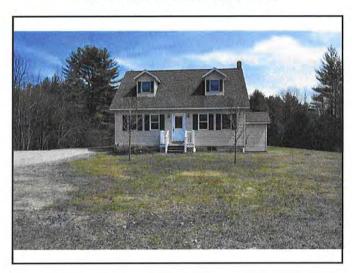

with mature trees surrounding the house.

**Improvements:** A 1½ story, single family home containing 1,164 ft<sup>2</sup> with

3 bedrooms & 2 bathrooms. The house was built circa

2002 and is in good condition.