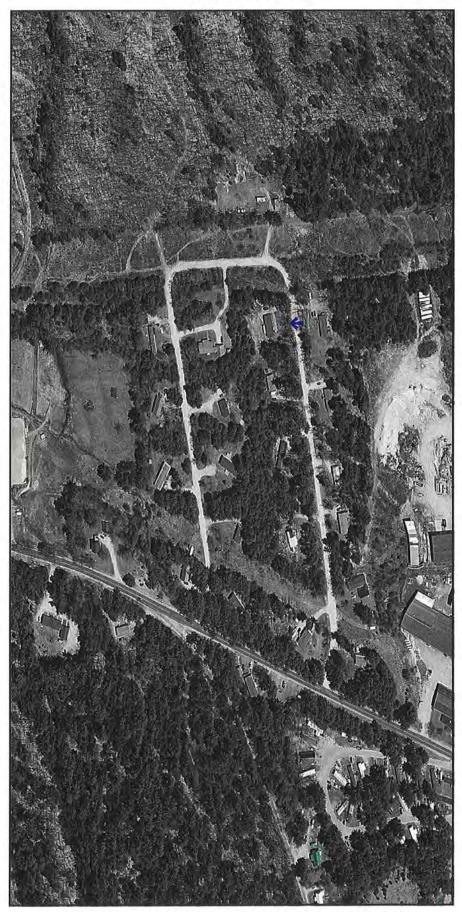

## **Description of Transmission Lines**

Transmission Corridor: A 115 kV AC transmission line in a 225 foot wide right of

way with 55 foot structures traverse the entire side

boundary of the parcel.

Number of Structures On Site: 3

ROW Encumbered Acreage: 6.0 acres or 41.4%

Distance from House to ROW: 199 feet
Distance to Nearest Structure: 350 feet
Distances to Most Visible Structure: 350 feet

HVTL Visibility from House:: Partially Visible.
HVTL Visibility from Yard: Partially Visible.

## SUBJECT PROPERTY EXHIBITS

House

Site Plan

File No.: 11-011-049