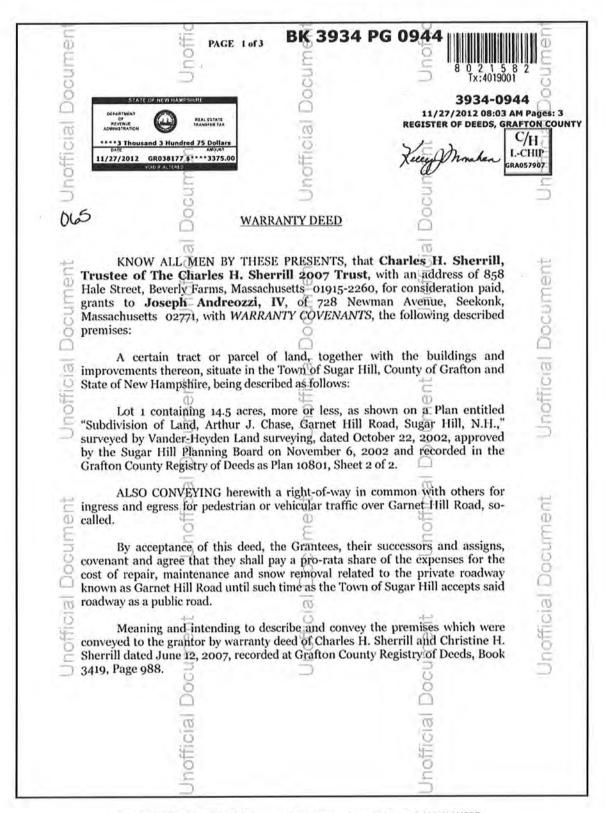

## Property Identification & Description

Address: 354 Garnet Hill Road

Town of Sugar Hill

Grafton County, New Hampshire

**Identification:** Tax Map 210, Lot 9.1 **Source Deed:** Book 3934, Page 944

Land Area: 14.5 acres according to the tax assessment card. Of the

### **Property Sale Data**

Sale Date: November 26, 2012

Conditions of Sale: Arm's Length Marketing Period: 161 days Average DOM for Town: 135 days

Marketing History: The property was originally listed for sale on June 6,

2012 for \$249,000.

Sale Price: \$225,000