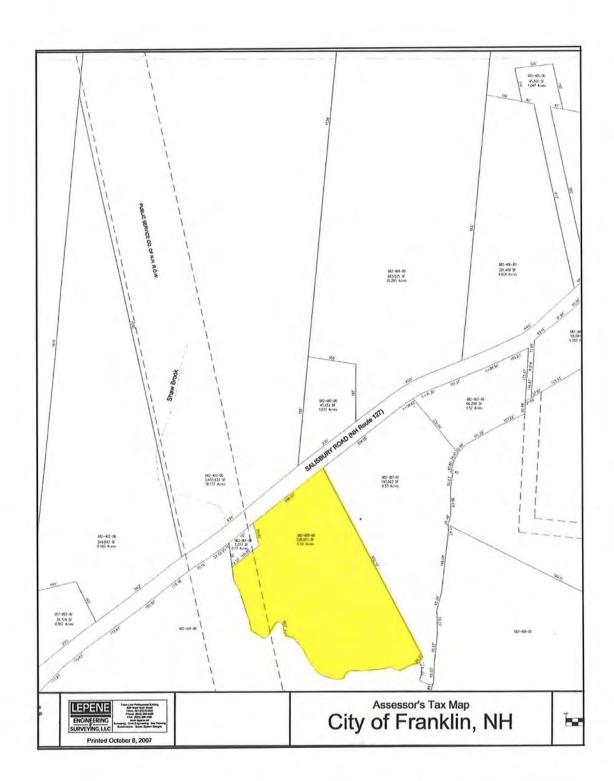

|          |       |
| City             | Franklin                       | County | Merrimack | State | NH | Zip Code | 03235 |
| Owner            | Richard F. & Mary E. West      |        |           |       |    |          |       |



# **Municipal Tax Map**

| Client           | Devine, Millimet & Branch, P.A |        |           |       |    |          |       |
|------------------|--------------------------------|--------|-----------|-------|----|----------|-------|
| Property Address | 226 Salisbury Rd               |        |           |       |    |          |       |
| City             | Franklin                       | County | Merrimack | State | NH | Zip Code | 03235 |
| Owner            | Richard F. & Mary E. West      |        |           |       |    |          |       |



| Client:           | Devine, Millimet & Branch, P.A       | Client File #:    |            |
|-------------------|--------------------------------------|-------------------|------------|
| Subject Property: | 226 Salisbury Rd, Franklin, NH 03235 | Appraisal File #: | 11-011-064 |

## STATEMENT OF ASSUMPTIONS AND LIMITING CONDITIONS

This appraisal is subject to the following assumptions and limiting conditions:

- This report is prepared using forms developed and copyrighted by the Appraisal Institute. However, the content, analyses, and opinions set forth in this report are the sole product of the appraiser. The Appraisal Institute is not liable for any of the content, analyses, or opinions set forth herein.
- No responsibility is assumed for matters legal in character or nature. No op