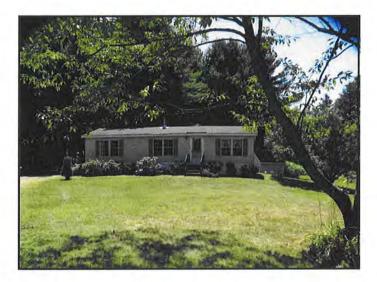

## Property Identification & Description

Address: 354 Garnet Hill Road

Town of Sugar Hill

Grafton County, New Hampshire

**Identification:** Tax Map 210, Lot 9.1 **Source Deed:** Book 3934, Page 944

Land Area: 14.5 acres according to the tax assessment card. Of the

total, approximately 6.0 acres are wetland and 7.5 acres are encumbered by the HVTL. The land is sloping down to a level area. The property has some distant mountain views. A portion of the property is open grass and fields

with mature trees surrounding the house.

**Improvements:** A 1½ story, single family home containing 1,164 ft<sup>2</sup> with

3 bedrooms & 2 bathrooms. The house was built circa

2002 and is in good condition.