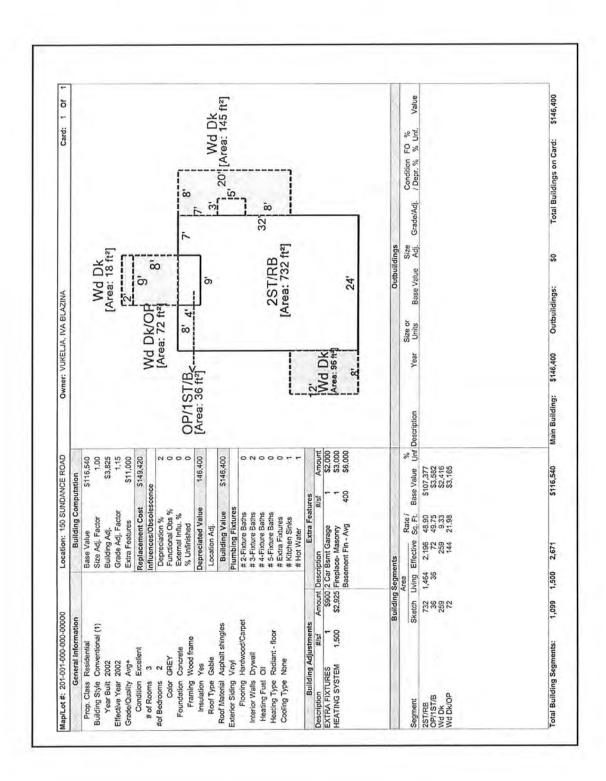

|    |          |       |
| City             | Woodstock                      | County | Grafton | State | NH | Zip Code | 03262 |
| Owner            | Iva Blazina Vukelja            |        |         |       |    |          |       |



### Municipal Tax Card - Page 2

| Client           | Devine, Millimet & Branch, P.A |        |         |       |    |          |       |
|------------------|--------------------------------|--------|---------|-------|----|----------|-------|
| Property Address | 150 Sundance Rd                |        |         |       |    |          |       |
| City             | Woodstock                      | County | Grafton | State | NH | Zip Code | 03262 |
| Owner            | Iva Blazina Vukelia            |        |         |       |    |          |       |



# **Municipal Tax Map**

| Client           | Devine, Millimet & Branch, P.A | 7      |         |       |    |          |          |
|------------------|--------------------------------|--------|---------|-------|----|----------|----------|
| Property Address | 150 Sundance Rd                |        |         |       |    |          | - 24 - 4 |
| City             | Woodstock                      | County | Grafton | State | NH | Zip Code | 03262    |
| Owner            | Iva Blazina Vukelia            |        |         |       |    |          |          |



| Client:           | Devine, Millimet & Branch, P.A       | Client File #:    |            |
|-------------------|--------------------------------------|-------------------|------------|
| Subject Property: | 150 Sundance Rd, Woo