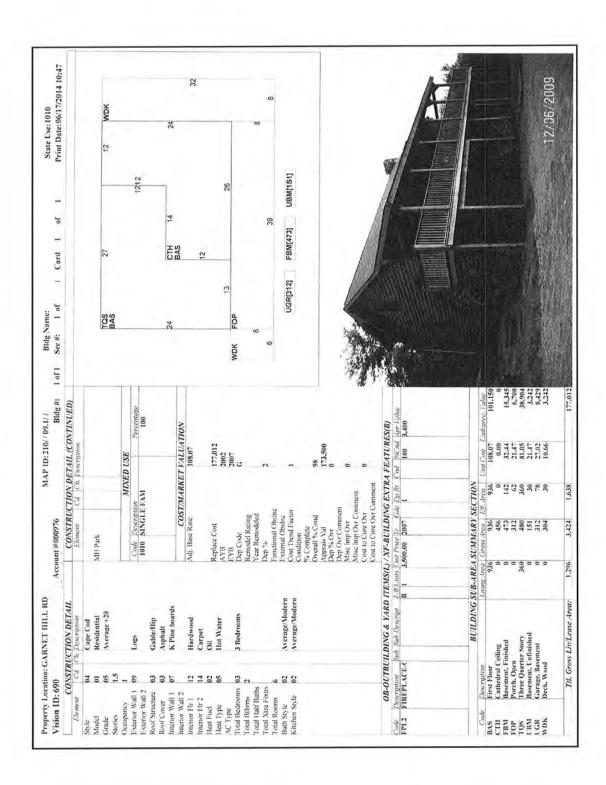

with mature trees surrounding the house.

**Improvements:** A 1½ story, single family home containing 1,164 ft<sup>2</sup> with

3 bedrooms & 2 bathrooms. The house was built circa

2002 and is in good condition.

| IMPROVEMEN                                                                 | TS ANALY                  | /SIS                                      |                                         | *                   |                         |                             |                        | -                          |                     |                                       | - Carlon                     |            |
|----------------------------------------------------------------------------|---------------------------|-------------------------------------------|-----------------------------------------|---------------------|-------------------------|-----------------------------|------------------------|----------------------------|---------------------|---------------------------------------|------------------------------|------------|
| General                                                                    | De                        | sign: Log                                 | Cape                                    | No. o               | of Units: 1             | No. of                      | Stories: 2             | Act                        | tual Age:           | 10 years E                            | ffective Age: 10 y           | years      |
| 🛛 Existing 🔲 U                                                             | Inder Const               | ruction                                   | Proposed                                |                     | ttached                 | ⊠ De                        | tached                 |                            | Manufac             | tured [                               | ☐ Modular                    |            |
| Other:                                                                     |                           |                                           |                                         |                     |                         |                             |                        |                            |                     |                                       |                              |            |
| <b>Exterior Elem</b>                                                       | ents Ro                   | ofing: A                                  | sphalt shir                             | ngle                |                         | Siding: Lo                  | og                     |                            |                     | Windows: D                            | ouble hung & ca              | sement     |
| ☐ Patio                                                                    |                           | ⊠ Deck                                    | 8' x 32'                                |                     | ⊠ Por                   | ch 8' x 39                  | open                   | ☐ Pool                     |                     |                                       | Fence                        |            |
| Other:                                                                     |                           | 10                                        |                                         |                     |                         | 11.7                        |                        |                            |                     |                                       |                              |            |
| Interior Eleme                                                             | ents Flo                  | oring: V                                  | Vood and                                | carpet              |                         | Walls: Pi                   | neboard                |                            |                     |                                       | 1                            |            |
| Kitchen: 🛛 Refri                                                           | gerator D                 | <b>⊠</b> Range                            | ⊠ Oven □                                | ☑ Fan/H             | ood 🖾                   | Microwave                   | □ Dishw                | asher Cou                  | untertops           |                                       |                              |            |
| Other:                                                                     |                           | 4 10                                      |                                         |                     |                         |                             |                        |                            |                     | 200                                   |                              |            |
| Foundation                                                                 |                           | Crawl Space                               | ce                                      |                     |                         | ☐ Slab                      |                        |                            |                     | ⋈ Basement                            | Full, unfinished             |            |
| Other:                                                                     |                           |                                           |                                         |                     |                         |                             |                        |                            |                     |                                       |                              |            |
| Attic                                                                      |                           | None                                      | Scuttle                                 |                     |                         | Drop Stai                   | r                      | ☐ St                       | airway              | ]                                     | Finished                     |            |
| Mechanicals                                                                | HV                        | AC:                                       |                                         |                     |                         | Fuel:                       |                        |                            |                     | Air Conditioning                      | g:                           |            |
| Car Storage                                                                |                           | Driveway                                  |                                         |                     | ⊠ Garag                 | e 1 car bu                  | ilt in                 | Carport                    |                     | □F                                    | inished                      |            |
| Other Elemen                                                               |                           |                                           |                                         |                     |                         |                             |                        |                            |                     |                                       |                              |            |
| Above Grade                                                                | Gross Liv                 | ing Are                                   | a (GLA)                                 |                     |                         |                             |                        |                            |                     |                                       |                              |            |
| 10 70 60                                                                   | Living                    | Dining                                    | Kitchen                                 | Den                 | Famil                   | y Rec.                      | Bdrms                  | # Baths                    | Utility             | Other                                 | Area S                       |            |
| Level 1                                                                    | 1                         | 1                                         | 1                                       | 4.0                 |                         |                             | 2                      | 1                          |                     |                                       |                              | 912        |
| Level 2                                                                    | -                         |                                           |                                         |                     |                         |                             | 1                      | 1                          |                     |                                       |                              | 252        |
| Finished area abov                                                         | o avado con               | tainne                                    | Bedroom(s                               | d. 2                | -                       | Rati                        | n(s): 2                |                            |                     | GLA: 1,164                            |                              |            |
| fireplace Second                                                           | I floor has               | a loft that                               | has been                                | markete             | ed as a t               | hird bedroo                 | m and a f              | full bath.                 |                     |                                       |                              |            |
| Below Grade                                                                | Area or C                 | Other Ar                                  | ea                                      |                     |                         |                             |                        |                            |                     |                                       |                              |            |
|                                                                            | Living                    | Dining                                    | Kitchen                                 | Den                 | Famil                   | y Rec.                      | Bdrms                  | # Baths                    | Utility             | % Finishe                             | d Area S                     |            |
| Below Grade                                                                |                           |                                           | 1000                                    |                     |                         |                             |                        |                            |                     | -                                     |                              | 912        |
| Other Area                                                                 |                           | -                                         |                                         |                     |                         |                             |                        |                            |                     | -                                     |                              |            |
| Summarize below g                                                          | grade and/o               | r other area                              | improveme                               | nts:                | Pe                      | er MLS subj                 | ect base               | ment is un                 | finished.           |                                       |                              |            |
| Discuss physical d with no defined r  Discuss style, qual smaller than the | epairs or o               | deferred r<br>on, size, and<br>sidence. L | naintenanc<br>d value of im<br>og homes | proveme             | e of sale               | ling conformi               | ty to marke            | et area:<br>floor space    | At les              | s than 1,200 s.<br>o below which i    | yell cared for res           | velling is |
| smaller than the dwelling. The op                                          | typical res<br>en space a | sidence. L<br>and cathe                   | og homes<br>dral ceiling                | have a :<br>s due a | significar<br>dd a sigr | nt amount o<br>nificant amo | f second<br>unt of cha | floor space<br>aracter and | e open t<br>d marke | o below which i<br>tability to the re | is the case of the esidence. | e subj     |