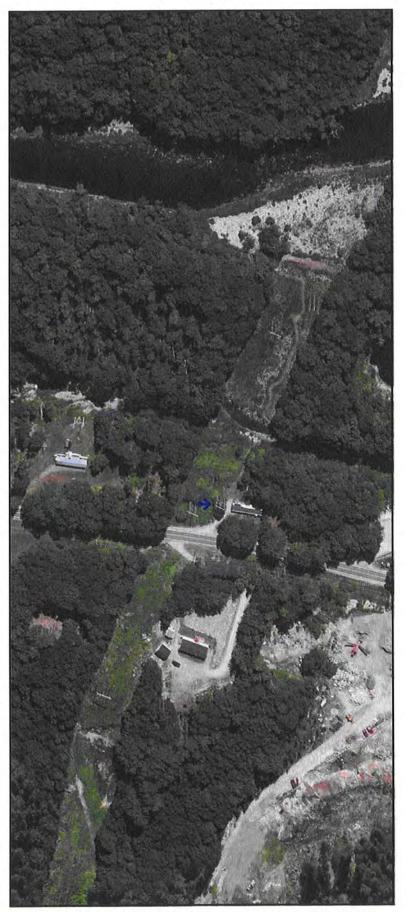

## **Description of Transmission Lines**

Transmission Corridor: A 115 kV AC transmission line in a 225 foot wide right of

way with 55 foot structures traverse the entire side

boundary of the parcel.

Number of Structures On Site: 3

ROW Encumbered Acreage: 6.0 acres or 41.4%

Distance from House to ROW: 199 feet
Distance to Nearest Structure: 350 feet
Distances to Most Visible Structure: 350 feet

HVTL Visibility from House:: Partially Visible.
HVTL Visibility from Yard: Partially Visible.

### Improvements & Visibility

This house site is traversed by a 115 kV transmission line. There is a  $1\frac{1}{2}$  story house on the property located approximately 199 feet from the ROW. The HVTL structures are partially visible from inside and outside the house.