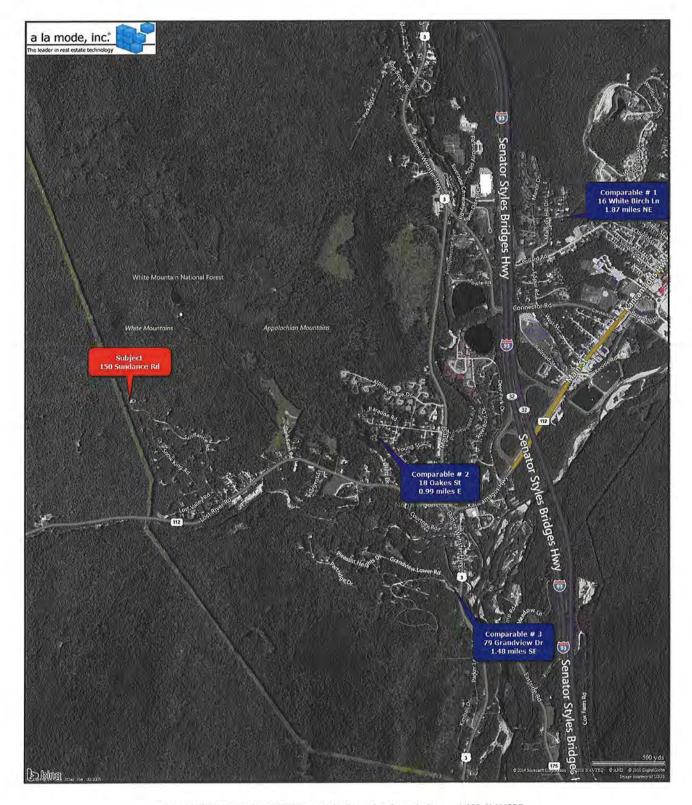

Photo credit to MLS



## Comparable 3

79 Grandview Dr

Prox. to Subject 1.48 miles SE Sales Price 252,000 Gross Living Area 2,007

Total Rooms

 Total Bedrooms
 4

 Total Bathrooms
 2

 Location
 Average

 View
 Mountain

View Mountains
Site 0.79 ac
Quality Average
Age 44 years

# **Location Map**

| Client           | Devine, Millimet & Branch, P.A |                |          |                |
|------------------|--------------------------------|----------------|----------|----------------|
| Property Address | 150 Sundance Rd                |                |          |                |
| City             | Woodstock                      | County Grafton | State NH | Zip Code 03262 |
| Owner            | Iva Blazina Vukelja            |                |          |                |



Form MAP LT.LOC — "WinTOTAL" appraisal software by a la mode, inc. — 1-800-ALAMODE

## **Legal Description**

| Client           | Devine, Millimet & Branch, P.A |                |       |    |          |       |
|------------------|--------------------------------|----------------|-------|----|----------|-------|
| Property Address | 150 Sundance Rd                |                |       |    |          |       |
| City             | Woodstock                      | County Grafton | State | NH | Zip Code | 03262 |
| Owner            | Iva Blazina Vukelja            |                |       |    |          |       |



Form MAP LT.Legal — "WinTOTAL" appraisal software by a la mode, inc. — 1-800-ALAMODE

|                              | PAGE 2 of                | BK 39               | 43