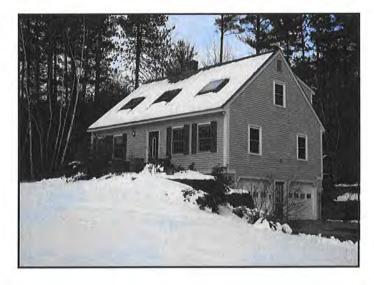

## Appraised Value on Date of Sale Absent Influence of HVTL

Overview: A 11/2 story house on 14.5 acres that the ROW traverses

along the side of the parcel.

Sale Data: Three comparable sales were utilized in the appraisal

report to estimate the market value of the property at the time of sale. After adjustments, the comparable sales produced a range of value from \$207,374 to \$232,550. All three sales had a reasonably tight range of value and