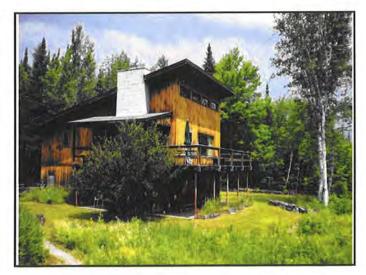

with mature trees surrounding the house.

**Improvements:** A 1½ story, single family home containing 1,164 ft<sup>2</sup> with

3 bedrooms & 2 bathrooms. The house was built circa

2002 and is in good condition.

| IMPROVEMEN                                                                 | TS ANALY                  | /SIS                                      |                                         | *                   |                         |                             |                        | -                          |                     |                                       | - Carlon                     |            |
|----------------------------------------------------------------------------|---------------------------|-------------------------------------------|-----------------------------------------|---------------------|-------------------------|-----------------------------|------------------------|----------------------------|---------------------|---------------------------------------|------------------------------|------------|
| General                                                                    | De                        | sign: Log                                 | Cape                                    | No. o               | of Units: 1             | No. of                      | Stories: 2             | Act                        | tual Age:           | 10 years E                            | ffective Age: 10 y           | years      |
| 🛛 Existing 🔲 U                                                             | Inder Const               | ruction                                   | Proposed                                |                     | ttached                 | ⊠ De                        | tached                 |                            | Manufac             | tured [                               | ☐ Modular                    |            |
| Other:                                                                     |                           |                                           |                                         |                     |                         |                             |                        |                            |                     |                                       |                              |            |
| <b>Exterior Elem</b>                                                       | ents Ro                   | ofing: A                                  | sphalt shir                             | ngle                |                         | Siding: Lo                  | og                     |                            |                     | Windows: D                            | ouble hung & ca              | sement     |
| ☐ Patio                                                                    |                           | ⊠ Deck                                    | 8' x 32'                                |                     | ⊠ Por                   | ch 8' x 39                  | open                   | ☐ Pool                     |                     |                                       | Fence                        |            |
| Other:                                                                     |                           | 10                                        |                                         |                     |                         | 11.7                        |                        |                            |                     |                                       |                              |            |
| Interior Eleme                                                             | ents Flo                  | oring: V                                  | Vood and                                | carpet              |                         | Walls: Pi                   | neboard                |                            |                     |                                       | 1                            |            |
| Kitchen: 🛛 Refri                                                           | gerator D                 | <b>⊠</b> Range                            | ⊠ Oven □                                | ☑ Fan/H             | ood 🖾                   | Microwave                   | □ Dishw                | asher Cou                  | untertops           |                                       |                              |            |
| Other:                                                                     |                           | 4 10                                      |                                         |                     |                         |                             |                        |                            |                     | 200                                   |                              |            |
| Foundation                                                                 |                           | Crawl Space                               | ce                                      |                     |                         | ☐ Slab                      |                        |                            |                     | ⋈ Basement                            | Full, unfinished             |            |
| Other:                                                                     |                           |                                           |                                         |                     |                         |                             |                        |                            |                     |                                       |                              |            |
| Attic                                                                      |                           | None                                      | Scuttle                                 |                     |                         | Drop Stai                   | r                      | ☐ St                       | airway              | ]                                     | Finished                     |            |
| Mechanicals                                                                | HV                        | AC:                                       |                                         |                     |                         | Fuel:                       |                        |                            |                     | Air Conditioning                      | g:                           |            |
| Car Storage                                                                |                           | Driveway                                  |                                         |                     | ⊠ Garag                 | e 1 car bu                  | ilt in                 | Carport                    |                     | □F                                    | inished                      |            |
| Other Elemen                                                               |                           |                                           |                                         |                     |                         |                             |                        |                            |                     |                                       |                              |            |
| Above Grade                                                                | Gross Liv                 | ing Are                                   | a (GLA)                                 |                     |                         |                             |                        |                            |                     |                                       |                              |            |
| 10 70 60                                                                   | Living                    | Dining                                    | Kitchen                                 | Den                 | Famil                   | y Rec.                      | Bdrms                  | # Baths                    | Utility             | Other                                 | Area S                       |            |
| Level 1                                                                    | 1                         | 1                                         | 1                                       | 4.0                 |                         |                             | 2                      | 1                          |                     |                                       |                              | 912        |
| Level 2                                                                    | -                         |                                           |                                         |                     |                         |                             | 1                      | 1                          |                     |                                       |                              | 252        |
| Finished area abov                                                         | o avado con               | tainne                                    | Bedroom(s                               | d. 2                | -                       | Rati                        | n(s): 2                |                            |                     | GLA: 1,164                            |                              |            |
| fireplace Second                                                           | I floor has               | a loft that                               | has been                                | markete             | ed as a t               | hird bedroo                 | m and a f              | full bath.                 |                     |                                       |                              |            |
| Below Grade                                                                | Area or C                 | Other Ar                                  | ea                                      |                     |                         |                             |                        |                            |                     |                                       |                              |            |
|                                                                            | Living                    | Dining                                    | Kitchen                                 | Den                 | Famil                   | y Rec.                      | Bdrms                  | # Baths                    | Utility             | % Finishe                             | d Area S                     |            |
| Below Grade                                                                |                           |                                           | 1000                                    |                     |                         |                             |                        |                            |                     | -                                     |                              | 912        |
| Other Area                                                                 |                           | -                                         |                                         |                     |                         |                             |                        |                            |                     | -                                     |                              |            |
| Summarize below g                                                          | grade and/o               | r other area                              | improveme                               | nts:                | Pe                      | er MLS subj                 | ect base               | ment is un                 | finished.           |                                       |                              |            |
| Discuss physical d with no defined r  Discuss style, qual smaller than the | epairs or o               | deferred r<br>on, size, and<br>sidence. L | naintenanc<br>d value of im<br>og homes | proveme             | e of sale               | ling conformi               | ty to marke            | et area:<br>floor space    | At les              | s than 1,200 s.<br>o below which i    | yell cared for res           | velling is |
| smaller than the dwelling. The op                                          | typical res<br>en space a | sidence. L<br>and cathe                   | og homes<br>dral ceiling                | have a :<br>s due a | significar<br>dd a sigr | nt amount o<br>nificant amo | f second<br>unt of cha | floor space<br>aracter and | e open t<br>d marke | o below which i<br>tability to the re | is the case of the esidence. | e subj     |