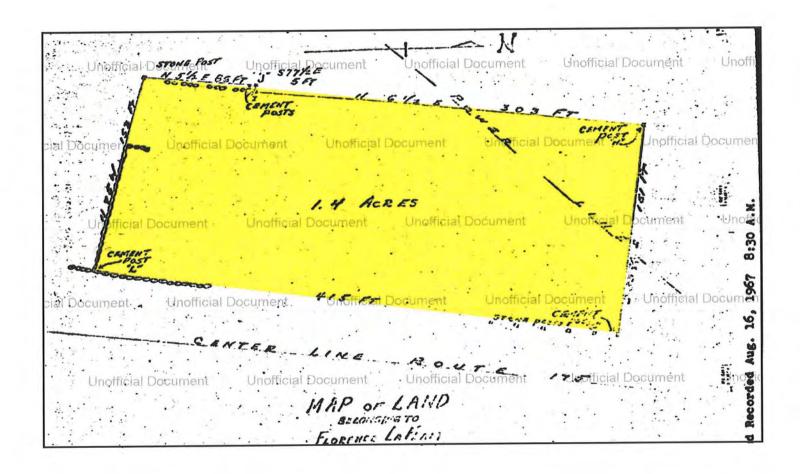

## Property Identification & Description

Address: 354 Garnet Hill Road

Town of Sugar Hill

Grafton County, New Hampshire

**Identification:** Tax Map 210, Lot 9.1 **Source Deed:** Book 3934, Page 944

Land Area: 14.5 acres according to the tax assessment card. Of the

total, approximately 6.0 acres are wetland and 7.5 acres are encumbered by the HVTL. The land is sloping down to a level area. The property has some distant mountain views. A portion of the property is open grass and fields

## SUBJECT PROPERTY EXHIBITS

House

Site Plan

File No.: 11-011-049