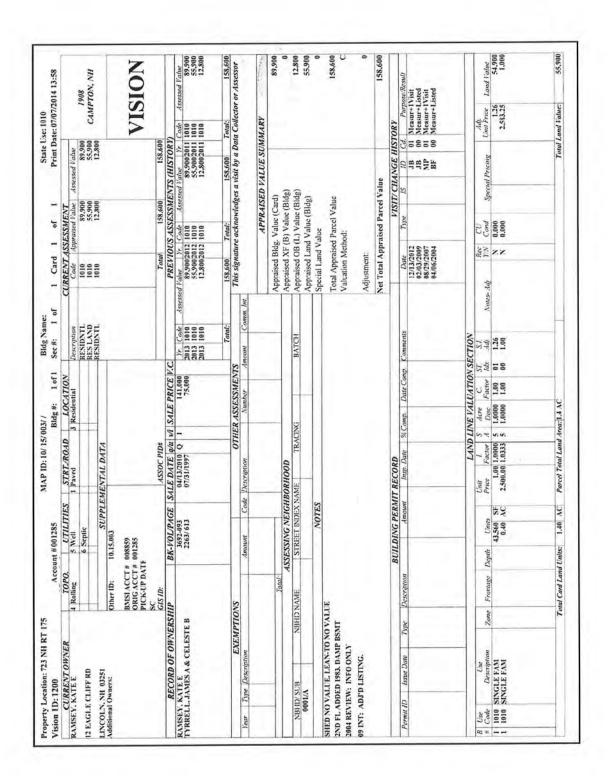

## Property Identification & Description

Address: 354 Garnet Hill Road

Town of Sugar Hill

Grafton County, New Hampshire

**Identification:** Tax Map 210, Lot 9.1 **Source Deed:** Book 3934, Page 944

Land Area: 14.5 acres according to the tax assessment card. Of the

total, approximately 6.0 acres are wetland and 7.5 acres are encumbered by the HVTL. The land is sloping down to a level area. The property has some distant mountain views. A portion of the property is open grass and fields

with mature trees surrounding the house.

**Improvements:** A 1½ story, single family home containing 1,164 ft<sup>2</sup> with

3 bedrooms & 2 bathrooms. The house was built circa

2002 and is in good condition.

## **Description of Transmission Lines**

Transmission Corridor: A 115 kV AC transmission line in a 225 foot wide right of

way with 55 foot structures traverse the entire side

boundary of the parcel.

Number of Structures On Site: 3

ROW Encumbered Acreage: 6.0 acres or 41.4%

Distance from House to ROW: 199 feet
Distance to Nearest Structure: 350 feet
Distances to Most Visible Structure: 350 feet

HVTL Visibility from House:: Partially Visible.
HVTL Visibility from Yard: Partially Visible.

## Property Assessment Related to HVTL

Overview: The 2012 assessed value of the subject property was

\$310,800.

**Assessment Card Notes:** Easement with 7.5 acres classified as unproductive in the

land line valuation section. The 7.5 acres is assessed for

\$24,900 or \$3,320 per acre.