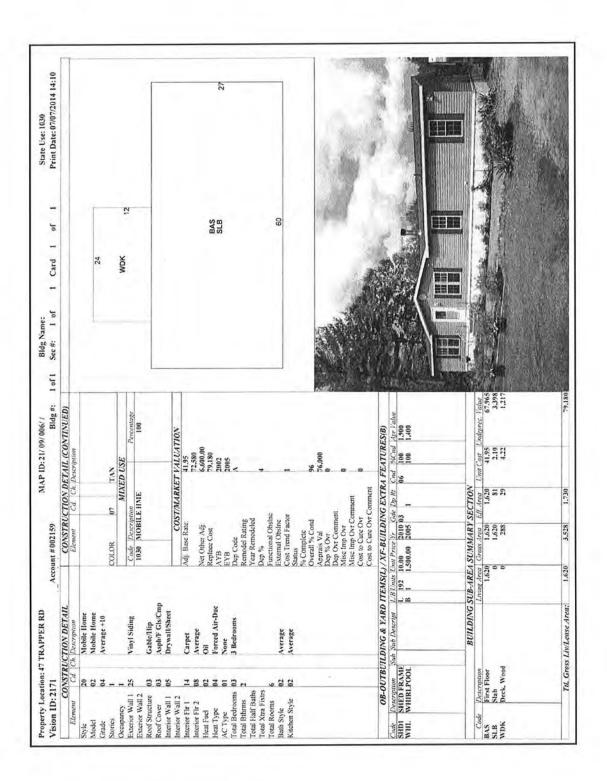

with mature trees surrounding the house.

**Improvements:** A 1½ story, single family home containing 1,164 ft<sup>2</sup> with

3 bedrooms & 2 bathrooms. The house was built circa

2002 and is in good condition.

## Property Assessment Related to HVTL

Overview: The 2012 assessed value of the subject property was

\$310,800.

**Assessment Card Notes:** Easement with 7.5 acres classified as unproductive in the

land line valuation section. The 7.5 acres is assessed for

\$24,900 or \$3,320 per acre.