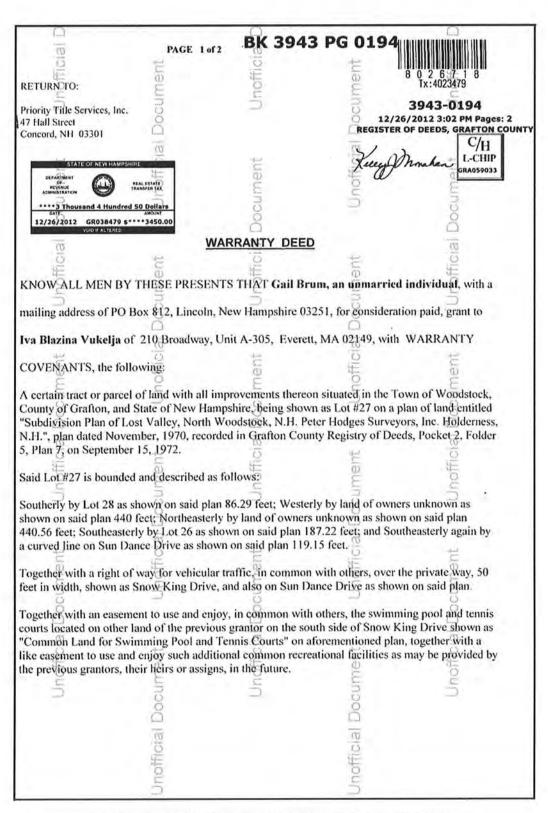

ock                      | County Grafton | State NH | Zip Code 03262 |
| Owner            | Iva Blazina Vukelja            |                |          |                |



Form MAP LT.LOC — "WinTOTAL" appraisal software by a la mode, inc. — 1-800-ALAMODE

## **Legal Description**

| Client           | Devine, Millimet & Branch, P.A |                |       |    |          |       |
|------------------|--------------------------------|----------------|-------|----|----------|-------|
| Property Address | 150 Sundance Rd                |                |       |    |          |       |
| City             | Woodstock                      | County Grafton | State | NH | Zip Code | 03262 |
| Owner            | Iva Blazina Vukelja            |                |       |    |          |       |



Form MAP LT.Legal — "WinTOTAL" appraisal software by a la mode, inc. — 1-800-ALAMODE

|                              | PAGE 2 of                | BK 39               | 43 PG 019             | 5                         |
|------------------------------|--------------------------|---------------------|-----------------------|---------------------------|
| 5                            | Ħ                        | Ö                   | +                     | Ö                         |
| <b>#</b>                     | de la la Call des        | Œ.                  | (i)                   | sus sat Coffly in Coldini |
| Species .                    | nts and Restrictions for |                     |                       | ons set forth in Exhibit  |
|                              | gistry, B