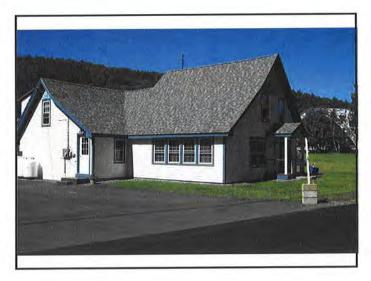

|                |          |                |  |
| City             | Woodstock                      | County Grafton | State NH | Zip Code 03262 |  |
| Owner            | Barton J & Paula F King        |                |          |                |  |



## Comparable 1

39 Pemi Ln

Prox. to Subject 3.91 miles SE Sales Price 206.000

Gross Living Area Total Rooms

1,466 6

Total Bedrooms Total Bathrooms 3

Location

Average River

View Site

4.17 acres Average

Quality Age

17 years

Photo credit to MLS



## Comparable 2

13 Daniel Webster Hwy

Prox. to Subject

1.15 miles E

Sales Price

200,000

Gross Living Area Total Rooms

1,320 6

Total Bedrooms

3

**Total Bathrooms** 

Average

Location View

River 1.02 acres

Site Quality

Average

Age

110 years

Photo credit to MLS



## Comparable 3

37 Eastside Rd

Prox. to Subject

1.47 miles SE

Sales Price Gross Living Area 285,000 1,466

Total Rooms

8

**Total Bedrooms Total Bathrooms**  3 2 Average

Location View

River

Site Quality 0.50 acres Average

Age

184 years

Photo credit to MLS

## **Legal Description**

| Client           | Devine, Millimet & Branch, P.A |                |          |                |
|------------------|--------------------------------|----------------|----------|----------------|
| Property Address | 321 Lost River Rd              |                |          |                |
| City             | Woodstock                      | County Grafton | State NH | Zip Code 03262 |
| Owner            | Barton J. & Paula E. King      |                |          |                |



# BK37