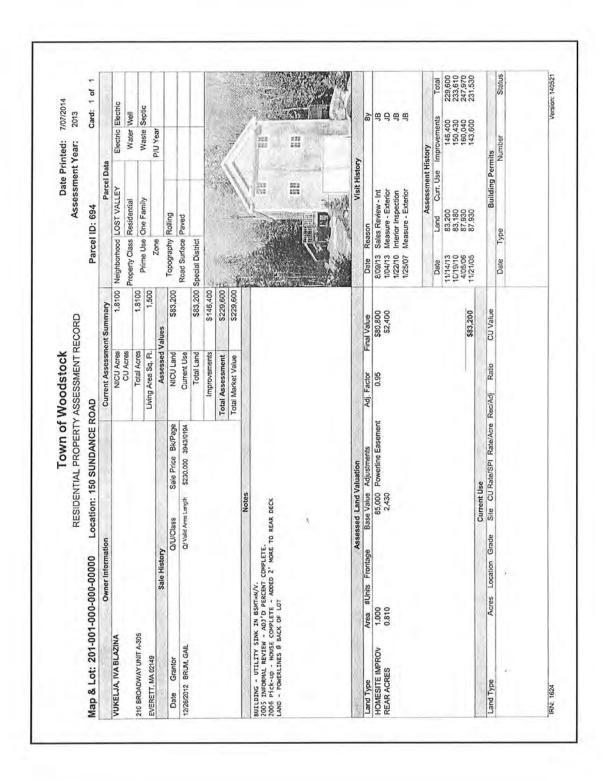

|                           |
|                              | U                        |                     | 2                     |                           |

Form SC1 — "WinTOTAL" appraisal software by a la mode, inc. — 1-800-ALAMODE

## Municipal Tax Card - Page 1

| Client           | Devine, Millimet & Branch, P.A |        |         |       |    |          |       |
|------------------|--------------------------------|--------|---------|-------|----|----------|-------|
| Property Address | 150 Sundance Rd                |        |         |       |    |          |       |
| City             | Woodstock                      | County | Grafton | State | NH | Zip Code | 03262 |
| Owner            | Iva Blazina Vukelja            |        |         |       |    |          |       |



### Municipal Tax Card - Page 2

| Client           | Devine, Millimet & Branch, P.A |        |         |       |    |          |       |
|------------------|--------------------------------|--------|---------|-------|----|----------|-------|
| Property Address | 150 Sundance Rd                |        |         |       |    |          |       |
| City             | Woodstock                      | County | Grafton | State | NH | Zip Code | 03262 |
| Owner            | Iva Blazina Vukelia            |        |         |       |    |          |       |



# **Municipal Tax Map**

| Client           | Devine, Millimet & Branch, P.A | 7      |         |       |    |          |          |
|------------------|--------------------------------|--------|---------|-------|----|----------|--------