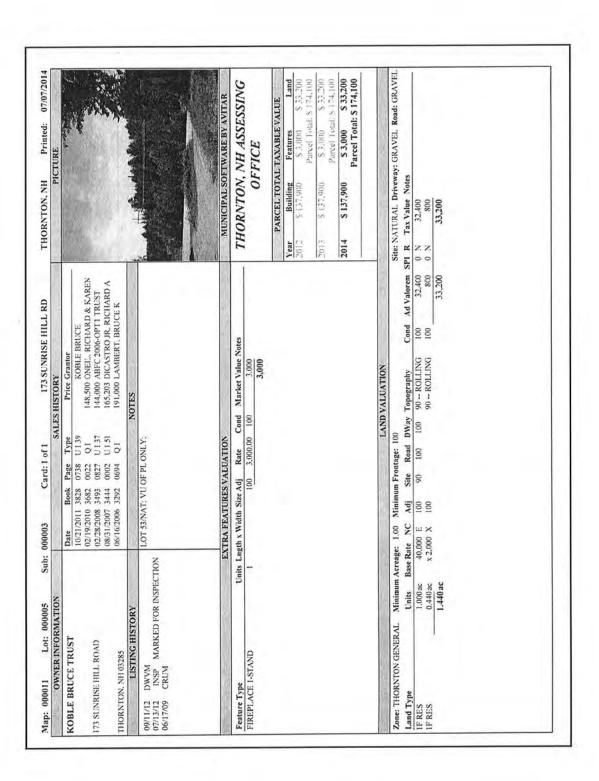

## Property Identification & Description

Address: 354 Garnet Hill Road

Town of Sugar Hill

Grafton County, New Hampshire

**Identification:** Tax Map 210, Lot 9.1 **Source Deed:** Book 3934, Page 944

Land Area: 14.5 acres according to the tax assessment card. Of the

## Property Assessment Related to HVTL

Overview: The 2012 assessed value of the subject property was

\$310,800.

**Assessment Card Notes:** Easement with 7.5 acres classified as unproductive in the

land line valuation section. The 7.5 acres is assessed for

\$24,900 or \$3,320 per acre.