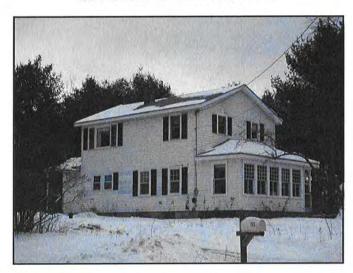

with mature trees surrounding the house.

**Improvements:** A 1½ story, single family home containing 1,164 ft<sup>2</sup> with

3 bedrooms & 2 bathrooms. The house was built circa

2002 and is in good condition.

### Improvements & Visibility

This house site is traversed by a 115 kV transmission line. There is a  $1\frac{1}{2}$  story house on the property located approximately 199 feet from the ROW. The HVTL structures are partially visible from inside and outside the house.

## SUBJECT PROPERTY EXHIBITS

House

Site Plan

File No.: 11-011-049