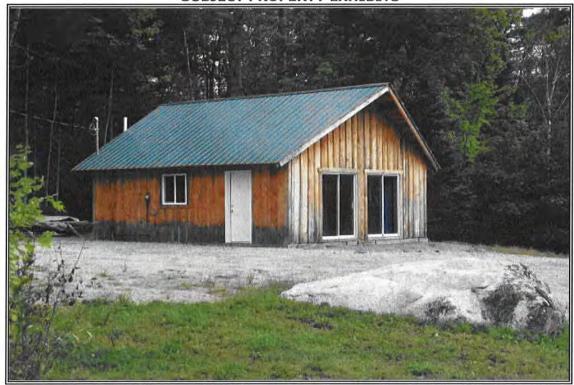

operty located approximately 132 feet from the ROW. The HVTL structures are clearly visible from the house due to the topography, lack of trees, and close proximity of the HVTL to the house.

## Interview

No interviews were conducted due to the inability to contact the listing or selling broker.

Appraised Value / Sale Price / Marketing Period

The appraised value of the property, absent HVTL influence, was \$66,000, 1.5% below the sale price of \$67,000. The marketing period was 300 days which is 65.7% higher than the average days on market for all other property in the town during the same period.

### Summary

The appraisal evidence indicates that there is no impact on sale price from the HVTL, but there was a possible adverse effect on marketing time.



## SUBJECT PROPERTY EXHIBITS



House



Site Plan







File No.: 11-011-050

## APPRAISAL OF REAL PROPERTY



## **Date of Valuation:**

August 6, 2013

## **Located At:**

798 Route 18

Sugar Hill, NH 03586

## For:

Devine, Millimet & Branch, P.A 111 Amherst Street, Manchester, NH 03101

## **Table of Contents:**

| Table of Contents/Cover Page           | 1  |
|----------------------------------------|----|
| Cover Letter                           | 2  |
| Summary Appraisal Report - Residential | 3  |
| Text Addendum                          | 8  |
| Aerial Photo                           | 10 |
| Site Plan                              | 11 |
| Subject Photo Addenda                  | 12 |
| Comparable Photos 1-3                  | 13 |
| Location Map                           | 14 |
| Legal Description