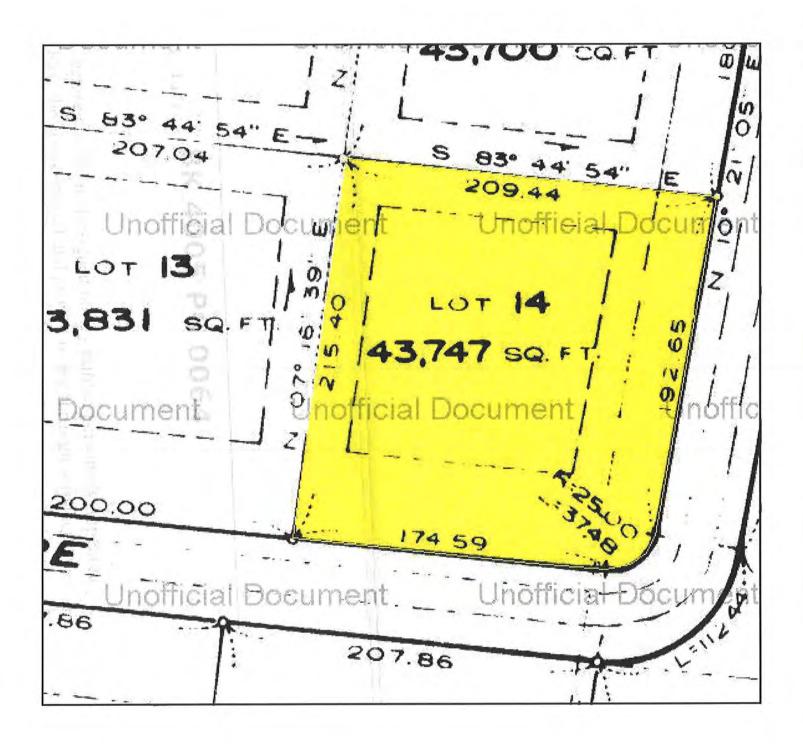

## Property Identification & Description

Address: 354 Garnet Hill Road

Town of Sugar Hill

Grafton County, New Hampshire

**Identification:** Tax Map 210, Lot 9.1 **Source Deed:** Book 3934, Page 944

Land Area: 14.5 acres according to the tax assessment card. Of the

total, approximately 6.0 acres are wetland and 7.5 acres are encumbered by the HVTL. The land is sloping down to a level area. The property has some distant mountain views. A portion of the property is open grass and fields

## SUBJECT PROPERTY EXHIBITS

House

Site Plan

File No.: 11-011-049