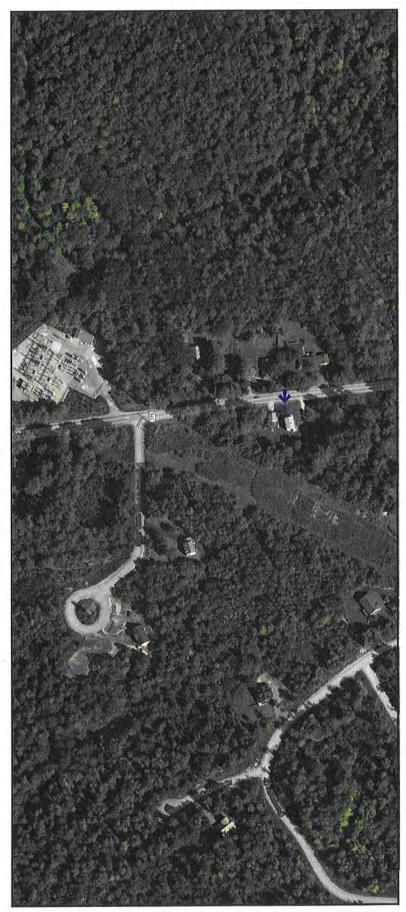

## **Description of Transmission Lines**

Transmission Corridor: A 115 kV AC transmission line in a 225 foot wide right of

way with 55 foot structures traverse the entire side

boundary of the parcel.

Number of Structures On Site: 3

ROW Encumbered Acreage: 6.0 acres or 41.4%

Distance from House to ROW: 199 feet
Distance to Nearest Structure: 350 feet
Distances to Most Visible Structure: 350 feet

HVTL Visibility from House:: Partially Visible.
HVTL Visibility from Yard: Partially Visible.

### Improvements & Visibility

This house site is traversed by a 115 kV transmission line. There is a  $1\frac{1}{2}$  story house on the property located approximately 199 feet from the ROW. The HVTL structures are partially visible from inside and outside the house.

## SUBJECT PROPERTY EXHIBITS

House

Site Plan

File No.: 11-011-049