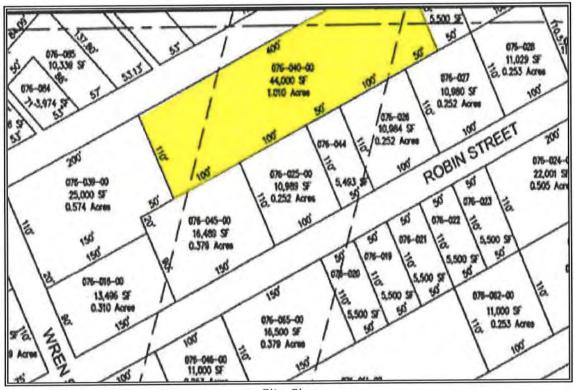

he appraised value of the property, absent HVTL influence, was \$73,000, 11.0% above the sale price of \$65,000. The marketing period was 16 days which is 81.6% lower than the average days on market for all other property in the town during the same period.

Summary

The marketing period was shorter than average for the city supporting the broker's opinion that the property was priced to sell given the current market conditions. The appraisal evidence indicates that the property was adversely impacted by the HVTL. Given the location of the ROW directly over the property, the overall acreage encumbered by the ROW, and the appraisal evidence, it is concluded that there was an adverse effect of the HVTL on the sale price but not the marketing period.



## SUBJECT PROPERTY EXHIBITS



House



Site Plan

bc underwood IIc





File No.: 11-011-066

## APPRAISAL OF REAL PROPERTY



## **Date of Valuation:**

August 16, 2011

## **Located At:**

76 Lark St

Franklin, NH 03235

### For:

Devine, Millimet & Branch, P.A 111 Amherst Street, Manchester, NH 03101

## **Table of Contents:**

| Table of Contents/Cover Page                    | 1  |
|-------------------------------------------------|----|
| Cover Letter                                    | 2  |
|                                                 | 3  |
| Text Addendum                                   | 8  |
|                                                 | 10 |
| Municipal Tax Man                               | 11 |
| Subject Photo Addenda                           | 12 |
| Comparable Photos 1-3