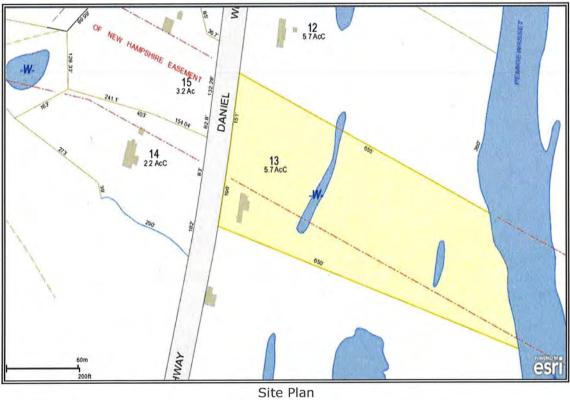

that there was no impact on the marketing period or sale price. The second home buyer purchased the property for access to the river and for recreational purposes.

Appraised Value / Sale Price / Marketing Period

The appraised value of the property, absent HVTL influence, was \$80,000, 9.4% below the sale price of \$87,500. The marketing period was 45 days which is 76.2% lower than the average days on market for all other property in the town during the same period.

Summary

Even though the HVTL structures are visible from the house and the yard and very close, the interview along with the appraisal evidence and the short marketing period all lead to the conclusion of no adverse impact of the HVTL on either the sale price or the marketing period.



# SUBJECT PROPERTY EXHIBITS



House



bc underwood IIc real estate counseling & appraisal





File No.: 11-011-052

# APPRAISAL OF REAL PROPERTY



### **Date of Valuation:**

October 2, 2012

### **Located At:**

261 D.W. Highway

Woodstock, NH 03262

### For:

Devine, Millimet & Branch, P.A 111 Amherst Street, Manchester, NH 03101

# **Table of Contents:**

| Table of Contents/Cover Page           | 1  |
|----------------------------------------|----|
| Cover Letter                           | 2  |
| Summary Appraisal Report - Residential | 3  |
| Text Addendum                          | 8  |
| Actial Filoto                          | 10 |
| OILO I IGII                            | 11 |
|                                        | 12 |
| Comparable Photos 1-3                  | 13 |
| LGUGI DGSGIIDUGI