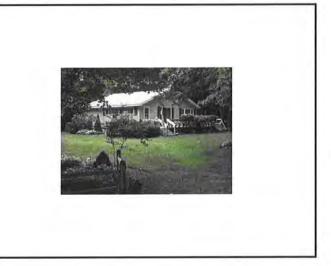

with mature trees surrounding the house.

**Improvements:** A 1½ story, single family home containing 1,164 ft<sup>2</sup> with

3 bedrooms & 2 bathrooms. The house was built circa

2002 and is in good condition.

## SUBJECT PROPERTY EXHIBITS

House

Site Plan

File No.: 11-011-049