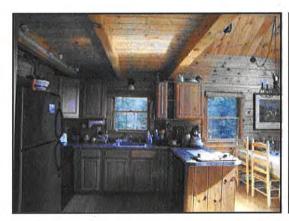

| IMPROVEMEN                                                                 | TS ANALY                  | /SIS                                      |                                         | *                   |                         |                             |                        | -                          |                     |                                       | - Carlon                     |            |
|----------------------------------------------------------------------------|---------------------------|-------------------------------------------|-----------------------------------------|---------------------|-------------------------|-----------------------------|------------------------|----------------------------|---------------------|---------------------------------------|------------------------------|------------|
| General                                                                    | De                        | sign: Log                                 | Cape                                    | No. o               | of Units: 1             | No. of                      | Stories: 2             | Act                        | tual Age:           | 10 years E                            | ffective Age: 10 y           | years      |
| 🛛 Existing 🔲 U                                                             | Inder Const               | ruction                                   | Proposed                                |                     | ttached                 | ⊠ De                        | tached                 |                            | Manufac             | tured [                               | ☐ Modular                    |            |
| Other:                                                                     |                           |                                           |                                         |                     |                         |                             |                        |                            |                     |                                       |                              |            |
| <b>Exterior Elem</b>                                                       | ents Ro                   | ofing: A                                  | sphalt shir                             | ngle                |                         | Siding: Lo                  | og                     |                            |                     | Windows: D                            | ouble hung & ca              | sement     |
| ☐ Patio                                                                    |                           | ⊠ Deck                                    | 8' x 32'                                |                     | ⊠ Por                   | ch 8' x 39                  | open                   | ☐ Pool                     |                     |                                       | Fence                        |            |
| Other:                                                                     |                           | 10                                        |                                         |                     |                         | 11.7                        |                        |                            |                     |                                       |                              |            |
| Interior Eleme                                                             | ents Flo                  | oring: V                                  | Vood and                                | carpet              |                         | Walls: Pi                   | neboard                |                            |                     |                                       | 1                            |            |
| Kitchen: 🛛 Refri                                                           | gerator D                 | <b>⊠</b> Range                            | ⊠ Oven □                                | ☑ Fan/H             | ood 🖾                   | Microwave                   | □ Dishw                | asher Cou                  | untertops           |                                       |                              |            |
| Other:                                                                     |                           | 4 10                                      |                                         |                     |                         |                             |                        |                            |                     | 200                                   |                              |            |
| Foundation                                                                 |                           | Crawl Space                               | ce                                      |                     |                         | ☐ Slab                      |                        |                            |                     | ⋈ Basement                            | Full, unfinished             |            |
| Other:                                                                     |                           |                                           |                                         |                     |                         |                             |                        |                            |                     |                                       |                              |            |
| Attic                                                                      |                           | None                                      | Scuttle                                 |                     |                         | Drop Stai                   | r                      | ☐ St                       | airway              | ]                                     | Finished                     |            |
| Mechanicals                                                                | HV                        | AC:                                       |                                         |                     |                         | Fuel:                       |                        |                            |                     | Air Conditioning                      | g:                           |            |
| Car Storage                                                                |                           | Driveway                                  |                                         |                     | ⊠ Garag                 | e 1 car bu                  | ilt in                 | Carport                    |                     | □F                                    | inished                      |            |
| Other Elemen                                                               |                           |                                           |                                         |                     |                         |                             |                        |                            |                     |                                       |                              |            |
| Above Grade                                                                | Gross Liv                 | ing Are                                   | a (GLA)                                 |                     |                         |                             |                        |                            |                     |                                       |                              |            |
| 10 70 60                                                                   | Living                    | Dining                                    | Kitchen                                 | Den                 | Famil                   | y Rec.                      | Bdrms                  | # Baths                    | Utility             | Other                                 | Area S                       |            |
| Level 1                                                                    | 1                         | 1                                         | 1                                       | 4.0                 |                         |                             | 2                      | 1                          |                     |                                       |                              | 912        |
| Level 2                                                                    | -                         |                                           |                                         |                     |                         |                             | 1                      | 1                          |                     |                                       |                              | 252        |
| Finished area abov                                                         | o avado con               | tainne                                    | Bedroom(s                               | d. 2                | -                       | Rati                        | n(s): 2                |                            |                     | GLA: 1,164                            |                              |            |
| fireplace Second                                                           | I floor has               | a loft that                               | has been                                | markete             | ed as a t               | hird bedroo                 | m and a f              | full bath.                 |                     |                                       |                              |            |
| Below Grade                                                                | Area or C                 | Other Ar                                  | ea                                      |                     |                         |                             |                        |                            |                     |                                       |                              |            |
|                                                                            | Living                    | Dining                                    | Kitchen                                 | Den                 | Famil                   | y Rec.                      | Bdrms                  | # Baths                    | Utility             | % Finishe                             | d Area S                     |            |
| Below Grade                                                                |                           |                                           | 1000                                    |                     |                         |                             |                        |                            |                     | -                                     |                              | 912        |
| Other Area                                                                 |                           | -                                         |                                         |                     |                         |                             |                        |                            |                     | -                                     |                              |            |
| Summarize below g                                                          | grade and/o               | r other area                              | improveme                               | nts:                | Pe                      | er MLS subj                 | ect base               | ment is un                 | finished.           |                                       |                              |            |
| Discuss physical d with no defined r  Discuss style, qual smaller than the | epairs or o               | deferred r<br>on, size, and<br>sidence. L | naintenanc<br>d value of im<br>og homes | proveme             | e of sale               | ling conformi               | ty to marke            | et area:<br>floor space    | At les              | s than 1,200 s.<br>o below which i    | yell cared for res           | velling is |
| smaller than the dwelling. The op                                          | typical res<br>en space a | sidence. L<br>and cathe                   | og homes<br>dral ceiling                | have a :<br>s due a | significar<br>dd a sigr | nt amount o<br>nificant amo | f second<br>unt of cha | floor space<br>aracter and | e open t<br>d marke | o below which i<br>tability to the re | is the case of the esidence. | e subj     |