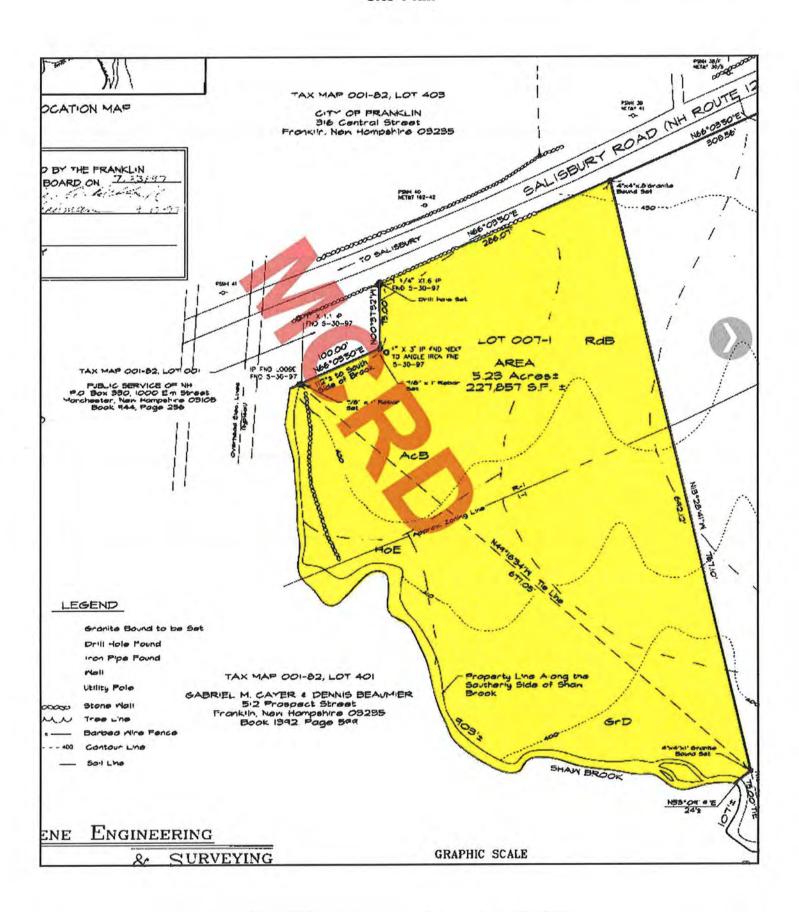

## Property Identification & Description

Address: 354 Garnet Hill Road

Town of Sugar Hill

Grafton County, New Hampshire

**Identification:** Tax Map 210, Lot 9.1 **Source Deed:** Book 3934, Page 944

Land Area: 14.5 acres according to the tax assessment card. Of the

total, approximately 6.0 acres are wetland and 7.5 acres are encumbered by the HVTL. The land is sloping down to a level area. The property has some distant mountain views. A portion of the property is open grass and fields