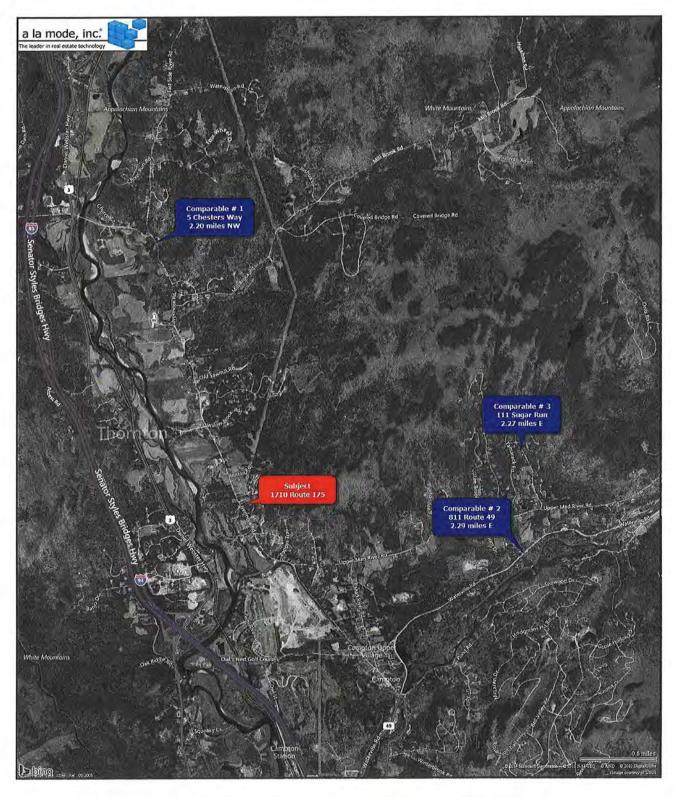

years

Photo credit to MLS



# Comparable 3

111 Sugar Run

Prox. to Subject 2.27 miles E Sales Price 130,000 Gross Living Area 676

Total Rooms
Total Bedrooms 2
Total Bathrooms 1

Location Average
View Neighborhood
Site 1.10 acres
Quality Average
Age 31 years

Photo credit to MLS

# **Location Map**

| Client           | Devine, Millimet & Branch, P.A |                |          |                |
|------------------|--------------------------------|----------------|----------|----------------|
| Property Address | 1710 Route 175                 |                |          |                |
| City             | Thornton                       | County Grafton | State NH | Zip Code 03285 |
| Owner            | Orion Acquisitions of RI       |                |          |                |



Form MAP LT.LOC — "WinTOTAL" appraisal software by a la mode, inc. — 1-800-ALAMODE

# **Legal Description**

| Client           | Devine, Millimet & Branch, P.A |                |          |                |
|------------------|--------------------------------|----------------|----------|----------------|
| Property Address | 1710 Route 175                 |                |          |                |
| City             | Thornton                       | County Grafton | State NH | Zip Code 03285 |
| Owner            | Orion Acquisitions of RI       |                |          |                |



| 4                 | 0                   | BK 401                                                | 6 PG 0547                      | 4-7                 |
|-------------------|---------------