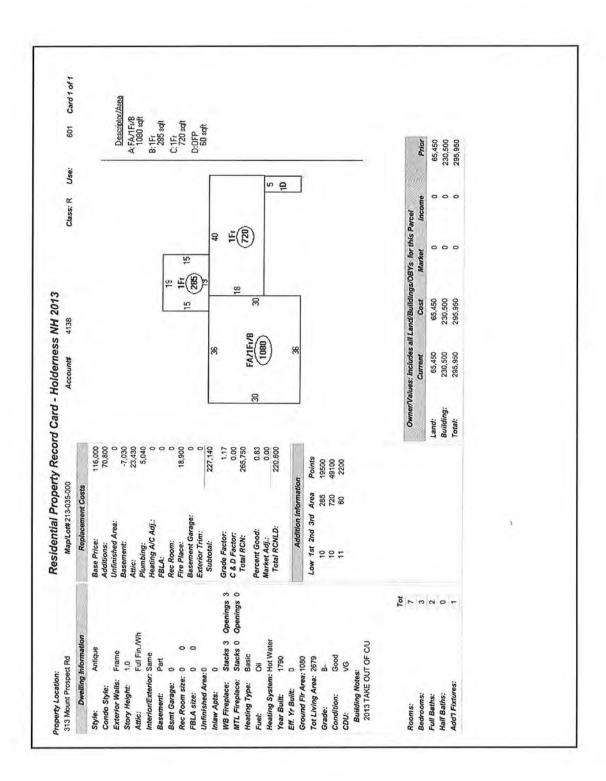

| IMPROVEMEN                                                                 | TS ANALY                  | /SIS                                      |                                         | *                   |                         |                             |                        | -                          |                     |                                       | - Carlon                     |            |
|----------------------------------------------------------------------------|---------------------------|-------------------------------------------|-----------------------------------------|---------------------|-------------------------|-----------------------------|------------------------|----------------------------|---------------------|---------------------------------------|------------------------------|------------|
| General                                                                    | De                        | sign: Log                                 | Cape                                    | No. o               | of Units: 1             | No. of                      | Stories: 2             | Act                        | tual Age:           | 10 years E                            | ffective Age: 10 y           | years      |
| 🛛 Existing 🔲 U                                                             | Inder Const               | ruction                                   | Proposed                                |                     | ttached                 | ⊠ De                        | tached                 |                            | Manufac             | tured [                               | ☐ Modular                    |            |
| Other:                                                                     |                           |                                           |                                         |                     |                         |                             |                        |                            |                     |                                       |                              |            |
| <b>Exterior Elem</b>                                                       | ents Ro                   | ofing: A                                  | sphalt shir                             | ngle                |                         | Siding: Lo                  | og                     |                            |                     | Windows: D                            | ouble hung & ca              | sement     |
| ☐ Patio                                                                    |                           | ⊠ Deck                                    | 8' x 32'                                |                     | ⊠ Por                   | ch 8' x 39                  | open                   | ☐ Pool                     |                     |                                       | Fence                        |            |
| Other:                                                                     |                           | 10                                        |                                         |                     |                         | 11.7                        |                        |                            |                     |                                       |                              |            |
| Interior Eleme                                                             | ents Flo                  | oring: V                                  | Vood and                                | carpet              |                         | Walls: Pi                   | neboard                |                            |                     |                                       | 1                            |            |
| Kitchen: 🛛 Refri                                                           | gerator D                 | <b>⊠</b> Range                            | ⊠ Oven □                                | ☑ Fan/H             | ood 🖾                   | Microwave                   | □ Dishw                | asher Cou                  | untertops           |                                       |                              |            |
| Other:                                                                     |                           | 4 10                                      |                                         |                     |                         |                             |                        |                            |                     | 200                                   |                              |            |
| Foundation                                                                 |                           | Crawl Space                               | ce                                      |                     |                         | ☐ Slab                      |                        |                            |                     | ⋈ Basement                            | Full, unfinished             |            |
| Other:                                                                     |                           |                                           |                                         |                     |                         |                             |                        |                            |                     |                                       |                              |            |
| Attic                                                                      |                           | None                                      | Scuttle                                 |                     |                         | Drop Stai                   | r                      | ☐ St                       | airway              | ]                                     | Finished                     |            |
| Mechanicals                                                                | HV                        | AC:                                       |                                         |                     |                         | Fuel:                       |                        |                            |                     | Air Conditioning                      | g:                           |            |
| Car Storage                                                                |                           | Driveway                                  |                                         |                     | ⊠ Garag                 | e 1 car bu                  | ilt in                 | Carport                    |                     | □F                                    | inished                      |            |
| Other Elemen                                                               |                           |                                           |                                         |                     |                         |                             |                        |                            |                     |                                       |                              |            |
| Above Grade                                                                | Gross Liv                 | ing Are                                   | a (GLA)                                 |                     |                         |                             |                        |                            |                     |                                       |                              |            |
| 10 70 60                                                                   | Living                    | Dining                                    | Kitchen                                 | Den                 | Famil                   | y Rec.                      | Bdrms                  | # Baths                    | Utility             | Other                                 | Area S                       |            |
| Level 1                                                                    | 1                         | 1                                         | 1                                       | 4.0                 |                         |                             | 2                      | 1                          |                     |                                       |                              | 912        |
| Level 2                                                                    | -                         |                                           |                                         |                     |                         |                             | 1                      | 1                          |                     |                                       |                              | 252        |
| Finished area abov                                                         | o avado con               | tainne                                    | Bedroom(s                               | d. 2                | -                       | Rati                        | n(s): 2                |                            |                     | GLA: 1,164                            |                              |            |
| fireplace Second                                                           | I floor has               | a loft that                               | has been                                | markete             | ed as a t               | hird bedroo                 | m and a f              | full bath.                 |                     |                                       |                              |            |
| Below Grade                                                                | Area or C                 | Other Ar                                  | ea                                      |                     |                         |                             |                        |                            |                     |                                       |                              |            |
|                                                                            | Living                    | Dining                                    | Kitchen                                 | Den                 | Famil                   | y Rec.                      | Bdrms                  | # Baths                    | Utility             | % Finishe                             | d Area S                     |            |
| Below Grade                                                                |                           |                                           | 1000                                    |                     |                         |                             |                        |                            |                     | -                                     |                              | 912        |
| Other Area                                                                 |                           | -                                         |                                         |                     |                         |                             |                        |                            |                     | -                                     |                              |            |
| Summarize below g                                                          | grade and/o               | r other area                              | improveme                               | nts:                | Pe                      | er MLS subj                 | ect base               | ment is un                 | finished.           |                                       |                              |            |
| Discuss physical d with no defined r  Discuss style, qual smaller than the | epairs or o               | deferred r<br>on, size, and<br>sidence. L | naintenanc<br>d value of im<br>og homes | proveme             | e of sale               | ling conformi               | ty to marke            | et area:<br>floor space    | At les              | s than 1,200 s.<br>o below which i    | yell cared for res           | velling is |
| smaller than the dwelling. The op                                          | typical res<br>en space a | sidence. L<br>and cathe                   | og homes<br>dral ceiling                | have a :<br>s due a | significar<br>dd a sigr | nt amount o<br>nificant amo | f second<br>unt of cha | floor space<br>aracter and | e open t<br>d marke | o below which i<br>tability to the re | is the case of the esidence. | e subj     |