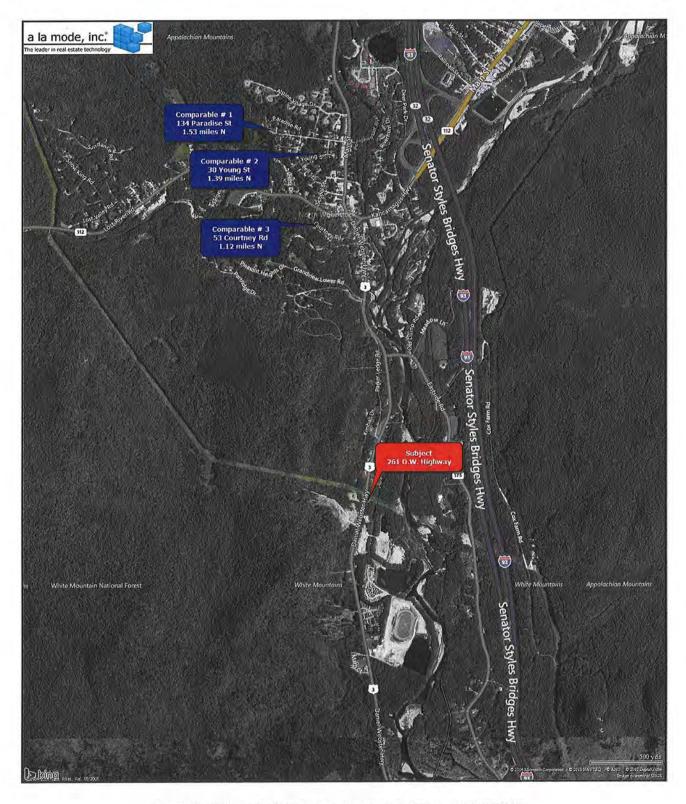

|

Form SCNLTR — "WinTOTAL" appraisal software by a la mode, inc. — 1-800-ALAMODE

# **Location Map**

| Client           | Devine, Millimet & Branch, P.A |                |         |             |       |
|------------------|--------------------------------|----------------|---------|-------------|-------|
| Property Address | 261 D.W. Highway               |                |         |             |       |
| City             | Woodstock                      | County Grafton | State N | NH Zip Code | 03262 |
| Owner            | Steven L. & Jason S. Anderson  |                |         |             |       |



Form MAP  $\,$  LT.LOC — "WinTOTAL" appraisal software by a la mode, inc. — 1-800-ALAMODE

# Municipal Tax Card - Page 1

| Client           | Devine, Millimet & Branch, P.A |        |         |       |    |          |       |
|------------------|--------------------------------|--------|---------|-------|----|----------|-------|
| Property Address | 261 D.W. Highway               |        |         |       |    | 222      |       |
| City             | Woodstock                      | County | Grafton | State | NH | Zip Code | 03262 |
| Owner            | Steven L. & Jason S. Anderson  |        |         |       |    |          |       |

| Map & Lot: 111-013-000-0000-00000  Owner Inform ANDERSON, STEVEN L & JASON S 63 BAILEY STREET LAWRENCE, MA 01843 Sale Histon Date Granior