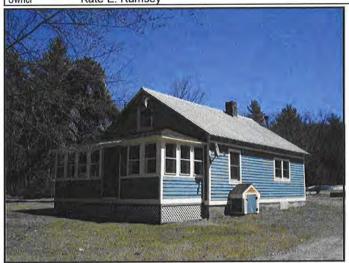

## Property Identification & Description

Address: 354 Garnet Hill Road

Town of Sugar Hill

Grafton County, New Hampshire

**Identification:** Tax Map 210, Lot 9.1 **Source Deed:** Book 3934, Page 944

Land Area: 14.5 acres according to the tax assessment card. Of the

with mature trees surrounding the house.

**Improvements:** A 1½ story, single family home containing 1,164 ft<sup>2</sup> with

3 bedrooms & 2 bathrooms. The house was built circa

2002 and is in good condition.

## SUBJECT PROPERTY EXHIBITS

House

Site Plan

File No.: 11-011-049