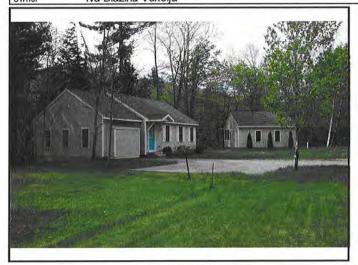

|          |                |













Form PICSIX2 — "WinTOTAL" appraisal software by a la mode, inc. — 1-800-ALAMODE

# Comparable Photos 1-3

| Client           | Devine, Millimet & Branch, P.A |                |          |                |
|------------------|--------------------------------|----------------|----------|----------------|
| Property Address | 150 Sundance Rd                |                |          |                |
| City             | Woodstock                      | County Grafton | State NH | Zip Code 03262 |
| Owner            | Iva Blazina Vukelia            |                |          |                |



## Comparable 1

16 White Birch Ln

 Prox. to Subject
 1.87 miles NE

 Sales Price
 172,000

 Gross Living Area
 1,504

 Total Rooms
 7

 Total Bedrooms
 3

 Total Bathrooms
 2

 Location
 Average

View Natural/Wooded
Site 0.33 acres
Quality Average
Age 35 years

Photo credit to MLS



## Comparable 2

18 Oakes St

Prox. to Subject 0.99 miles E Sales Price 222,500 Gross Living Area 1,768

Total Rooms

Total Bedrooms 2 Total Bathrooms 2

Location Average
View Natural/Wooded
Site 0.62 acres
Quality Average
Age 18 years

Photo credit to MLS



## Comparable 3

79 Grandview Dr

Prox. to Subject 1.48 miles SE Sales Price 252,000 Gross Living Area 2,007

Total Rooms

 Total Bedrooms
 4

 Total Bathrooms
 2

 Location
 Average

 View
 Mountain

View Mountains
Site 0.79 ac
Quality Average
Age 44