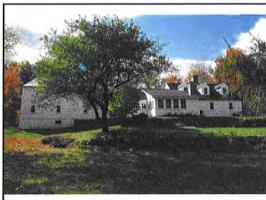

with mature trees surrounding the house.

**Improvements:** A 1½ story, single family home containing 1,164 ft<sup>2</sup> with

3 bedrooms & 2 bathrooms. The house was built circa

2002 and is in good condition.

### Improvements & Visibility

This house site is traversed by a 115 kV transmission line. There is a  $1\frac{1}{2}$  story house on the property located approximately 199 feet from the ROW. The HVTL structures are partially visible from inside and outside the house.

## SUBJECT PROPERTY EXHIBITS

House

Site Plan

File No.: 11-011-049