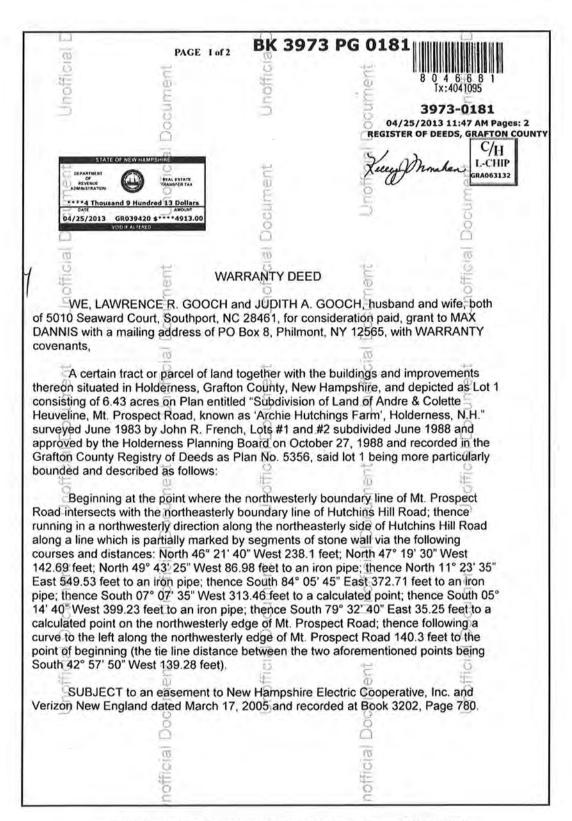

## Property Identification & Description

Address: 354 Garnet Hill Road

Town of Sugar Hill

Grafton County, New Hampshire

**Identification:** Tax Map 210, Lot 9.1 **Source Deed:** Book 3934, Page 944

Land Area: 14.5 acres according to the tax assessment card. Of the

total, approximately 6.0 acres are wetland and 7.5 acres are encumbered by the HVTL. The land is sloping down to a level area. The property has some distant mountain views. A portion of the property is open grass and fields

with mature trees surrounding the house.

**Improvements:** A 1½ story, single family home containing 1,164 ft<sup>2</sup> with

3 bedrooms & 2 bathrooms. The house was built circa

2002 and is in good condition.

## **Description of Transmission Lines**

Transmission Corridor: A 115 kV AC transmission line in a 225 foot wide right of

way with 55 foot structures traverse the entire side

boundary of the parcel.

Number of Structures On Site: 3

ROW Encumbered Acreage: 6.0 acres or 41.4%

Distance from House to ROW: 199 feet
Distance to Nearest Structure: 350 feet
Distances to Most Visible Structure: 350 feet

HVTL Visibility from House:: Partially Visible.
HVTL Visibility from Yard: Partially Visible.