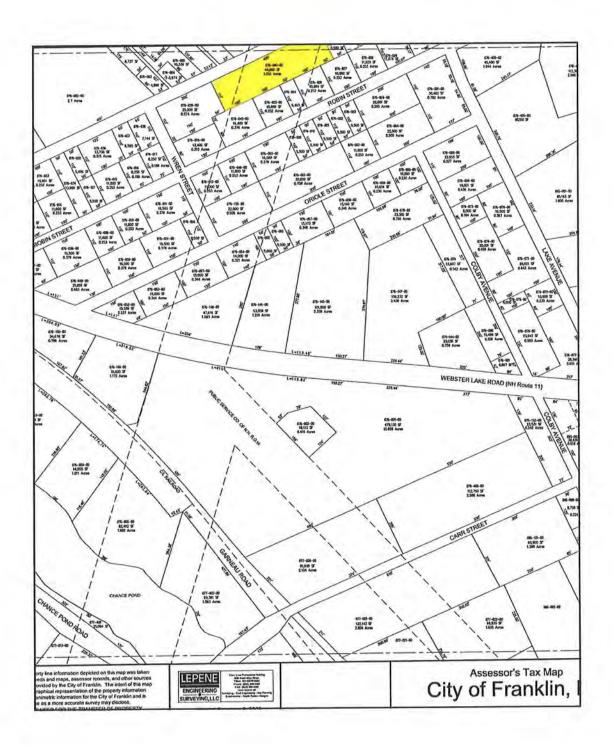

## Property Identification & Description

Address: 354 Garnet Hill Road

Town of Sugar Hill

Grafton County, New Hampshire

**Identification:** Tax Map 210, Lot 9.1 **Source Deed:** Book 3934, Page 944

Land Area: 14.5 acres according to the tax assessment card. Of the

total, approximately 6.0 acres are wetland and 7.5 acres are encumbered by the HVTL. The land is sloping down to a level area. The property has some distant mountain views. A portion of the property is open grass and fields

## Property Assessment Related to HVTL

Overview: The 2012 assessed value of the subject property was

\$310,800.

**Assessment Card Notes:** Easement with 7.5 acres classified as unproductive in the

land line valuation section. The 7.5 acres is assessed for

\$24,900 or \$3,320 per acre.