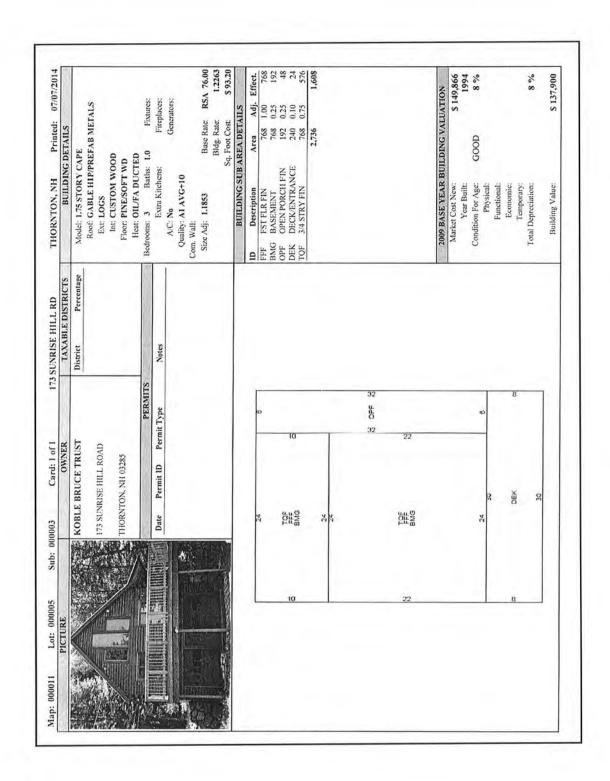

with mature trees surrounding the house.

**Improvements:** A 1½ story, single family home containing 1,164 ft<sup>2</sup> with

3 bedrooms & 2 bathrooms. The house was built circa

2002 and is in good condition.

| IMPROVEMEN                                                                 | TS ANALY                  | /SIS                                      |                                         | *                   |                         |                             |                        | -                          |                     |                                       | - Carlon                     |            |
|----------------------------------------------------------------------------|---------------------------|-------------------------------------------|-----------------------------------------|---------------------|-------------------------|-----------------------------|------------------------|----------------------------|---------------------|---------------------------------------|------------------------------|------------|
| General                                                                    | De                        | sign: Log                                 | Cape                                    | No. o               | of Units: 1             | No. of                      | Stories: 2             | Act                        | tual Age:           | 10 years E                            | ffective Age: 10 y           | years      |
| 🛛 Existing 🔲 U                                                             | Inder Const               | ruction                                   | Proposed                                |                     | ttached                 | ⊠ De                        | tached                 |                            | Manufac             | tured [                               | ☐ Modular                    |            |
| Other:                                                                     |                           |                                           |                                         |                     |                         |                             |                        |                            |                     |                                       |                              |            |
| <b>Exterior Elem</b>                                                       | ents Ro                   | ofing: A                                  | sphalt shir                             | ngle                |                         | Siding: Lo                  | og                     |                            |                     | Windows: D                            | ouble hung & ca              | sement     |
| ☐ Patio                                                                    |                           | ⊠ Deck                                    | 8' x 32'                                |                     | ⊠ Por                   | ch 8' x 39                  | open                   | ☐ Pool                     |                     |                                       | Fence                        |            |
| Other:                                                                     |                           | 10                                        |                                         |                     |                         | 11.7                        |                        |                            |                     |                                       |                              |            |
| Interior Eleme                                                             | ents Flo                  | oring: V                                  | Vood and                                | carpet              |                         | Walls: Pi                   | neboard                |                            |                     |                                       | 1                            |            |
| Kitchen: 🛛 Refri                                                           | gerator D                 | <b>⊠</b> Range                            | ⊠ Oven □                                | ☑ Fan/H             | ood 🖾                   | Microwave                   | □ Dishw                | asher Cou                  | untertops           |                                       |                              |            |
| Other:                                                                     |                           | 4 10                                      |                                         |                     |                         |                             |                        |                            |                     | 200                                   |                              |            |
| Foundation                                                                 |                           | Crawl Space                               | ce                                      |                     |                         | ☐ Slab                      |                        |                            |                     | ⋈ Basement                            | Full, unfinished             |            |
| Other:                                                                     |                           |                                           |                                         |                     |                         |                             |                        |                            |                     |                                       |                              |            |
| Attic                                                                      |                           | None                                      | Scuttle                                 |                     |                         | Drop Stai                   | r                      | ☐ St                       | airway              | ]                                     | Finished                     |            |
| Mechanicals                                                                | HV                        | AC:                                       |                                         |                     |                         | Fuel:                       |                        |                            |                     | Air Conditioning                      | g:                           |            |
| Car Storage                                                                |                           | Driveway                                  |                                         |                     | ⊠ Garag                 | e 1 car bu                  | ilt in                 | Carport                    |                     | □F                                    | inished                      |            |
| Other Elemen                                                               |                           |                                           |                                         |                     |                         |                             |                        |                            |                     |                                       |                              |            |
| Above Grade                                                                | Gross Liv                 | ing Are                                   | a (GLA)                                 |                     |                         |                             |                        |                            |                     |                                       |                              |            |
| 10 70 60                                                                   | Living                    | Dining                                    | Kitchen                                 | Den                 | Famil                   | y Rec.                      | Bdrms                  | # Baths                    | Utility             | Other                                 | Area S                       |            |
| Level 1                                                                    | 1                         | 1                                         | 1                                       | 4.0                 |                         |                             | 2                      | 1                          |                     |                                       |                              | 912        |
| Level 2                                                                    | -                         |                                           |                                         |                     |                         |                             | 1                      | 1                          |                     |                                       |                              | 252        |
| Finished area abov                                                         | o avado con               | tainne                                    | Bedroom(s                               | d. 2                | -                       | Rati                        | n(s): 2                |                            |                     | GLA: 1,164                            |                              |            |
| fireplace Second                                                           | I floor has               | a loft that                               | has been                                | markete             | ed as a t               | hird bedroo                 | m and a f              | full bath.                 |                     |                                       |                              |            |
| Below Grade                                                                | Area or C                 | Other Ar                                  | ea                                      |                     |                         |                             |                        |                            |                     |                                       |                              |            |
|                                                                            | Living                    | Dining                                    | Kitchen                                 | Den                 | Famil                   | y Rec.                      | Bdrms                  | # Baths                    | Utility             | % Finishe                             | d Area S                     |            |
| Below Grade                                                                |                           |                                           | 1000                                    |                     |                         |                             |                        |                            |                     | -                                     |                              | 912        |
| Other Area                                                                 |                           | -                                         |                                         |                     |                         |                             |                        |                            |                     | -                                     |                              |            |
| Summarize below g                                                          | grade and/o               | r other area                              | improveme                               | nts:                | Pe                      | er MLS subj                 | ect base               | ment is un                 | finished.           |                                       |                              |            |
| Discuss physical d with no defined r  Discuss style, qual smaller than the | epairs or o               | deferred r<br>on, size, and<br>sidence. L | naintenanc<br>d value of im<br>og homes | proveme             | e of sale               | ling conformi               | ty to marke            | et area:<br>floor space    | At les              | s than 1,200 s.<br>o below which i    | yell cared for res           | velling is |
| smaller than the dwelling. The op                                          | typical res<br>en space a | sidence. L<br>and cathe                   | og homes<br>dral ceiling                | have a :<br>s due a | significar<br>dd a sigr | nt amount o<br>nificant amo | f second<br>unt of cha | floor space<br>aracter and | e open t<br>d marke | o below which i<br>tability to the re | is the case of the esidence. | e subj     |