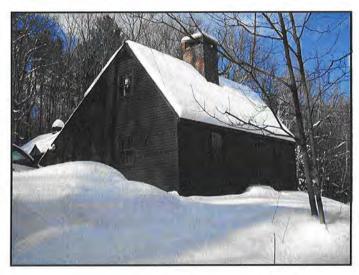

with mature trees surrounding the house.

**Improvements:** A 1½ story, single family home containing 1,164 ft<sup>2</sup> with

3 bedrooms & 2 bathrooms. The house was built circa

2002 and is in good condition.

| IMPROVEMEN                                                                 | TS ANALY                  | /SIS                                      |                                         | *                   |                         |                             |                        | -                          |                     |                                       | - Carlon                     |            |
|----------------------------------------------------------------------------|---------------------------|-------------------------------------------|-----------------------------------------|---------------------|-------------------------|-----------------------------|------------------------|----------------------------|---------------------|---------------------------------------|------------------------------|------------|
| General                                                                    | De                        | sign: Log                                 | Cape                                    | No. o               | of Units: 1             | No. of                      | Stories: 2             | Act                        | tual Age:           | 10 years E                            | ffective Age: 10 y           | years      |
| 🛛 Existing 🔲 U                                                             | Inder Const               | ruction                                   | Proposed                                |                     | ttached                 | ⊠ De                        | tached                 |                            | Manufac             | tured [                               | ☐ Modular                    |            |
| Other:                                                                     |                           |                                           |                                         |                     |                         |                             |                        |                            |                     |                                       |                              |            |
| <b>Exterior Elem</b>                                                       | ents Ro                   | ofing: A                                  | sphalt shir                             | ngle                |                         | Siding: Lo                  | og                     |                            |                     | Windows: D                            | ouble hung & ca              | sement     |
| ☐ Patio                                                                    |                           | ⊠ Deck                                    | 8' x 32'                                |                     | ⊠ Por                   | ch 8' x 39                  | open                   | ☐ Pool                     |                     |                                       | Fence                        |            |
| Other:                                                                     |                           | 10                                        |                                         |                     |                         | 11.7                        |                        |                            |                     |                                       |                              |            |
| Interior Eleme                                                             | ents Flo                  | oring: V                                  | Vood and                                | carpet              |                         | Walls: Pi                   | neboard                |                            |                     |                                       | 1                            |            |
| Kitchen: 🛛 Refri                                                           | gerator D                 | <b>⊠</b> Range                            | ⊠ Oven □                                | ☑ Fan/H             | ood 🖾                   | Microwave                   | □ Dishw                | asher Cou                  | untertops           |                                       |                              |            |
| Other:                                                                     |                           | 4 10                                      |                                         |                     |                         |                             |                        |                            |                     | 200                                   |                              |            |
| Foundation                                                                 |                           | Crawl Space                               | ce                                      |                     |                         | ☐ Slab                      |                        |                            |                     | ⋈ Basement                            | Full, unfinished             |            |
| Other:                                                                     |                           |                                           |                                         |                     |                         |                             |                        |                            |                     |                                       |                              |            |
| Attic                                                                      |                           | None                                      | Scuttle                                 |                     |                         | Drop Stai                   | r                      | ☐ St                       | airway              | ]                                     | Finished                     |            |
| Mechanicals                                                                | HV                        | AC:                                       |                                         |                     |                         | Fuel:                       |                        |                            |                     | Air Conditioning                      | g:                           |            |
| Car Storage                                                                |                           | Driveway                                  |                                         |                     | ⊠ Garag                 | e 1 car bu                  | ilt in                 | Carport                    |                     | □F                                    | inished                      |            |
| Other Elemen                                                               |                           |                                           |                                         |                     |                         |                             |                        |                            |                     |                                       |                              |            |
| Above Grade                                                                | Gross Liv                 | ing Are                                   | a (GLA)                                 |                     |                         |                             |                        |                            |                     |                                       |                              |            |
| 10 70 60                                                                   | Living                    | Dining                                    | Kitchen                                 | Den                 | Famil                   | y Rec.                      | Bdrms                  | # Baths                    | Utility             | Other                                 | Area S                       |            |
| Level 1                                                                    | 1                         | 1                                         | 1                                       | 4.0                 |                         |                             | 2                      | 1                          |                     |                                       |                              | 912        |
| Level 2                                                                    | -                         |                                           |                                         |                     |                         |                             | 1                      | 1                          |                     |                                       |                              | 252        |
| Finished area abov                                                         | o avado con               | tainne                                    | Bedroom(s                               | d. 2                | -                       | Rati                        | n(s): 2                |                            |                     | GLA: 1,164                            |                              |            |
| fireplace Second                                                           | I floor has               | a loft that                               | has been                                | markete             | ed as a t               | hird bedroo                 | m and a f              | full bath.                 |                     |                                       |                              |            |
| Below Grade                                                                | Area or C                 | Other Ar                                  | ea                                      |                     |                         |                             |                        |                            |                     |                                       |                              |            |
|                                                                            | Living                    | Dining                                    | Kitchen                                 | Den                 | Famil                   | y Rec.                      | Bdrms                  | # Baths                    | Utility             | % Finishe                             | d Area S                     |            |
| Below Grade                                                                |                           |                                           | 1000                                    |                     |                         |                             |                        |                            |                     | -                                     |                              | 912        |
| Other Area                                                                 |                           | -                                         |                                         |                     |                         |                             |                        |                            |                     | -                                     |                              |            |
| Summarize below g                                                          | grade and/o               | r other area                              | improveme                               | nts:                | Pe                      | er MLS subj                 | ect base               | ment is un                 | finished.           |                                       |                              |            |
| Discuss physical d with no defined r  Discuss style, qual smaller than the | epairs or o               | deferred r<br>on, size, and<br>sidence. L | naintenanc<br>d value of im<br>og homes | proveme             | e of sale               | ling conformi               | ty to marke            | et area:<br>floor space    | At les              | s than 1,200 s.<br>o below which i    | yell cared for res           | velling is |
| smaller than the dwelling. The op                                          | typical res<br>en space a | sidence. L<br>and cathe                   | og homes<br>dral ceiling                | have a :<br>s due a | significar<br>dd a sigr | nt amount o<br>nificant amo | f second<br>unt of cha | floor space<br>aracter and | e open t<br>d marke | o below which i<br>tability to the re | is the case of the esidence. | e subj     |