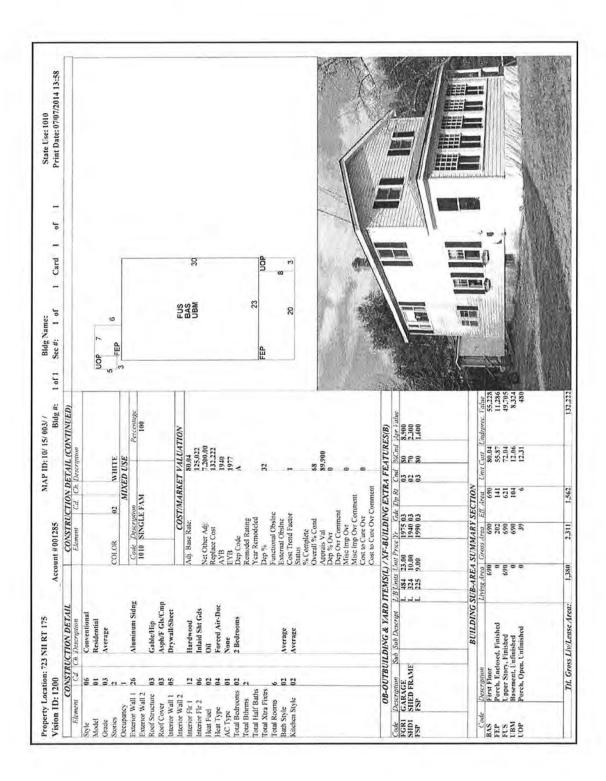

with mature trees surrounding the house.

**Improvements:** A 1½ story, single family home containing 1,164 ft<sup>2</sup> with

3 bedrooms & 2 bathrooms. The house was built circa

2002 and is in good condition.

| IMPROVEMEN                                                                 | TS ANALY                  | /SIS                                      |                                         | *                   |                         |                             |                        | -                          |                     |                                       | - Carlon                     |            |
|----------------------------------------------------------------------------|---------------------------|-------------------------------------------|-----------------------------------------|---------------------|-------------------------|-----------------------------|------------------------|----------------------------|---------------------|---------------------------------------|------------------------------|------------|
| General                                                                    | De                        | sign: Log                                 | Cape                                    | No. o               | of Units: 1             | No. of                      | Stories: 2             | Act                        | tual Age:           | 10 years E                            | ffective Age: 10 y           | years      |
| 🛛 Existing 🔲 U                                                             | Inder Const               | ruction                                   | Proposed                                |                     | ttached                 | ⊠ De                        | tached                 |                            | Manufac             | tured [                               | ☐ Modular                    |            |
| Other:                                                                     |                           |                                           |                                         |                     |                         |                             |                        |                            |                     |                                       |                              |            |
| <b>Exterior Elem</b>                                                       | ents Ro                   | ofing: A                                  | sphalt shir                             | ngle                |                         | Siding: Lo                  | og                     |                            |                     | Windows: D                            | ouble hung & ca              | sement     |
| ☐ Patio                                                                    |                           | ⊠ Deck                                    | 8' x 32'                                |                     | ⊠ Por                   | ch 8' x 39                  | open                   | ☐ Pool                     |                     |                                       | Fence                        |            |
| Other:                                                                     |                           | 10                                        |                                         |                     |                         | 11.7                        |                        |                            |                     |                                       |                              |            |
| Interior Eleme                                                             | ents Flo                  | oring: V                                  | Vood and                                | carpet              |                         | Walls: Pi                   | neboard                |                            |                     |                                       | 1                            |            |
| Kitchen: 🛛 Refri                                                           | gerator D                 | <b>⊠</b> Range                            | ⊠ Oven □                                | ☑ Fan/H             | ood 🖾                   | Microwave                   | □ Dishw                | asher Cou                  | untertops           |                                       |                              |            |
| Other:                                                                     |                           | 4 10                                      |                                         |                     |                         |                             |                        |                            |                     | 200                                   |                              |            |
| Foundation                                                                 |                           | Crawl Space                               | ce                                      |                     |                         | ☐ Slab                      |                        |                            |                     | ⋈ Basement                            | Full, unfinished             |            |
| Other:                                                                     |                           |                                           |                                         |                     |                         |                             |                        |                            |                     |                                       |                              |            |
| Attic                                                                      |                           | None                                      | Scuttle                                 |                     |                         | Drop Stai                   | r                      | ☐ St                       | airway              | ]                                     | Finished                     |            |
| Mechanicals                                                                | HV                        | AC:                                       |                                         |                     |                         | Fuel:                       |                        |                            |                     | Air Conditioning                      | g:                           |            |
| Car Storage                                                                |                           | Driveway                                  |                                         |                     | ⊠ Garag                 | e 1 car bu                  | ilt in                 | Carport                    |                     | □F                                    | inished                      |            |
| Other Elemen                                                               |                           |                                           |                                         |                     |                         |                             |                        |                            |                     |                                       |                              |            |
| Above Grade                                                                | Gross Liv                 | ing Are                                   | a (GLA)                                 |                     |                         |                             |                        |                            |                     |                                       |                              |            |
| 10 70 60                                                                   | Living                    | Dining                                    | Kitchen                                 | Den                 | Famil                   | y Rec.                      | Bdrms                  | # Baths                    | Utility             | Other                                 | Area S                       |            |
| Level 1                                                                    | 1                         | 1                                         | 1                                       | 4.0                 |                         |                             | 2                      | 1                          |                     |                                       |                              | 912        |
| Level 2                                                                    | -                         |                                           |                                         |                     |                         |                             | 1                      | 1                          |                     |                                       |                              | 252        |
| Finished area abov                                                         | o avado con               | tainne                                    | Bedroom(s                               | d. 2                | -                       | Rati                        | n(s): 2                |                            |                     | GLA: 1,164                            |                              |            |
| fireplace Second                                                           | I floor has               | a loft that                               | has been                                | markete             | ed as a t               | hird bedroo                 | m and a f              | full bath.                 |                     |                                       |                              |            |
| Below Grade                                                                | Area or C                 | Other Ar                                  | ea                                      |                     |                         |                             |                        |                            |                     |                                       |                              |            |
|                                                                            | Living                    | Dining                                    | Kitchen                                 | Den                 | Famil                   | y Rec.                      | Bdrms                  | # Baths                    | Utility             | % Finishe                             | d Area S                     |            |
| Below Grade                                                                |                           |                                           | 1000                                    |                     |                         |                             |                        |                            |                     | -                                     |                              | 912        |
| Other Area                                                                 |                           | -                                         |                                         |                     |                         |                             |                        |                            |                     | -                                     |                              |            |
| Summarize below g                                                          | grade and/o               | r other area                              | improveme                               | nts:                | Pe                      | er MLS subj                 | ect base               | ment is un                 | finished.           |                                       |                              |            |
| Discuss physical d with no defined r  Discuss style, qual smaller than the | epairs or o               | deferred r<br>on, size, and<br>sidence. L | naintenanc<br>d value of im<br>og homes | proveme             | e of sale               | ling conformi               | ty to marke            | et area:<br>floor space    | At les              | s than 1,200 s.<br>o below which i    | yell cared for res           | velling is |
| smaller than the dwelling. The op                                          | typical res<br>en space a | sidence. L<br>and cathe                   | og homes<br>dral ceiling                | have a :<br>s due a | significar<br>dd a sigr | nt amount o<br>nificant amo | f second<br>unt of cha | floor space<br>aracter and | e open t<br>d marke | o below which i<br>tability to the re | is the case of the esidence. | e subj     |