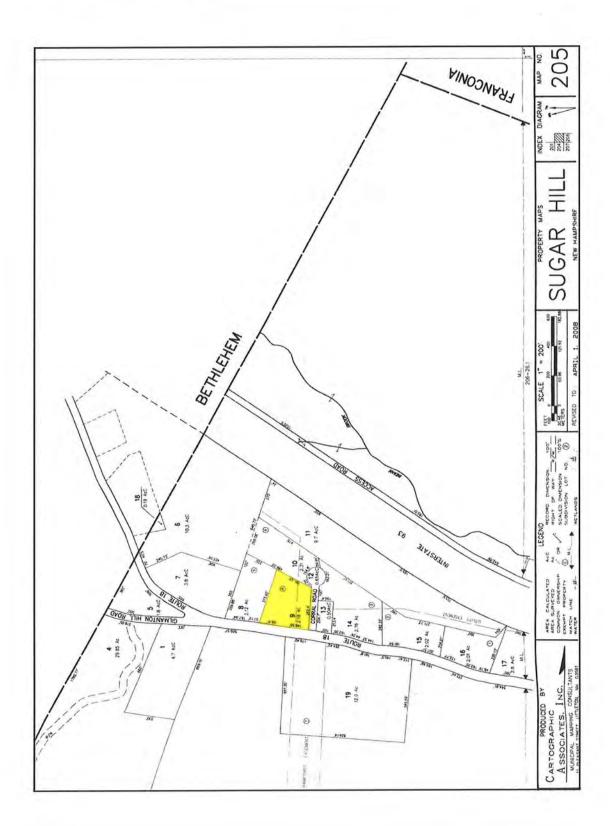

|       |    |          |       |
| City             | Sugar Hill                     | County | Grafton | State | NH | Zip Code | 03586 |
| Owner            | Michael D. & Barbara M. Travis |        |         |       |    |          |       |



## **Municipal Tax Map**

| Client           | Devine, Millimet & Branch, P.A |        |         |       |    |          |       |
|------------------|--------------------------------|--------|---------|-------|----|----------|-------|
| Property Address | 798 Route 18                   |        |         |       |    |          |       |
| City             | Sugar Hill                     | County | Grafton | State | NH | Zip Code | 03586 |
| Owner            | Michael D. & Barbara M. Travis |        |         |       |    |          |       |



| Client:           | Devine, Millimet & Branch, P.A     | Client File #:    | 11-011-050 |
|-------------------|------------------------------------|-------------------|------------|
| Subject Property: | 798 Route 18, Sugar Hill, NH 03586 | Appraisal File #: | 11-011-050 |

## STATEMENT OF ASSUMPTIONS AND LIMITING CONDITIONS

This appraisal is subject to the following assumptions and limiting conditions:

- This report is prepared using forms developed and copyrighted by the Appraisal Institute. However, the content, analyses, and opinions set forth in this report are the sole product of the appraiser. The Appraisal Institute is not liable for any of the content, analyses, or opinions set forth herein.
- No responsibility is assumed for matters legal in character or nature. No opinion