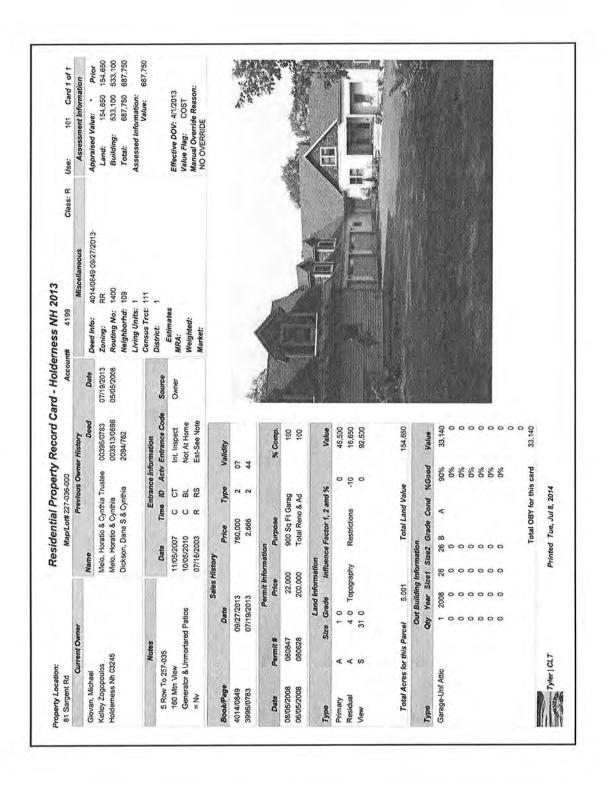

### **CASE STUDY #26**

## Property Identification & Description

Address: 354 Garnet Hill Road

Town of Sugar Hill

Grafton County, New Hampshire

**Identification:** Tax Map 210, Lot 9.1 **Source Deed:** Book 3934, Page 944

Land Area: 14.5 acres according to the tax assessment card. Of the

total, approximately 6.0 acres are wetland and 7.5 acres are encumbered by the HVTL. The land is sloping down to a level area. The property has some distant mountain views. A portion of the property is open grass and fields

with mature trees surrounding the house.

**Improvements:** A 1½ story, single family home containing 1,164 ft<sup>2</sup> with

3 bedrooms & 2 bathrooms. The house was built circa

2002 and is in good condition.