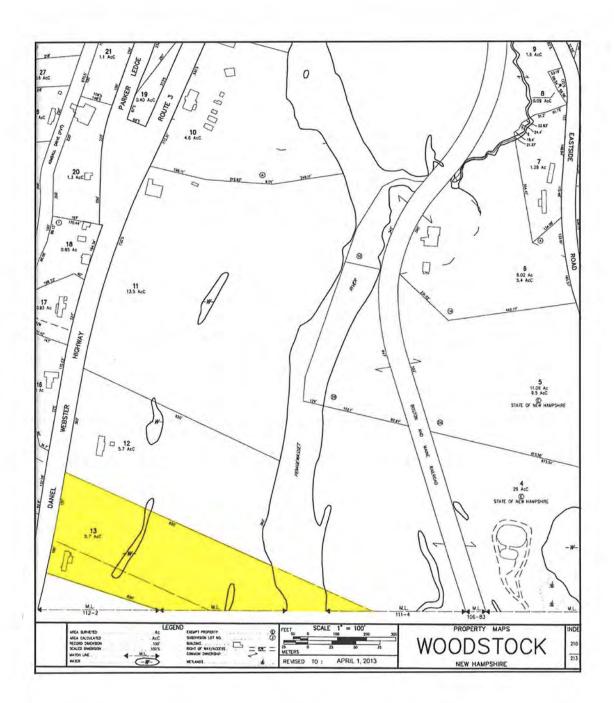

|       |    |          |       |
| City             | Woodstock                      | County | Grafton | State | NH | Zip Code | 03262 |
| Owner            | Steven L. & Jason S. Anderson  |        |         |       |    |          |       |



# **Municipal Tax Map**

| Client           | Devine, Millimet & Branch, P.A |        |         |       |    |          |       |
|------------------|--------------------------------|--------|---------|-------|----|----------|-------|
| Property Address | 261 D.W. Highway               |        |         |       |    |          |       |
| City             | Woodstock                      | County | Grafton | State | NH | Zip Code | 03262 |
| Owner            | Steven L. & Jason S. Anderson  |        |         |       |    |          |       |



| Client:           | Devine, Millimet & Branch, P.A        | Client File #:    |            |
|-------------------|---------------------------------------|-------------------|------------|
| Subject Property: | 261 D.W. Highway, Woodstock, NH 03262 | Appraisal File #: | 11-011-052 |

### STATEMENT OF ASSUMPTIONS AND LIMITING CONDITIONS

This appraisal is subject to the following assumptions and limiting conditions:

- This report is prepared using forms developed and copyrighted by the Appraisal Institute. However, the content, analyses, and opinions set forth in this report are the sole product of the appraiser. The Appraisal Institute is not liable for any of the content, analyses, or opinions set forth herein.
- No responsibility is assumed for matters legal in character or nature. N