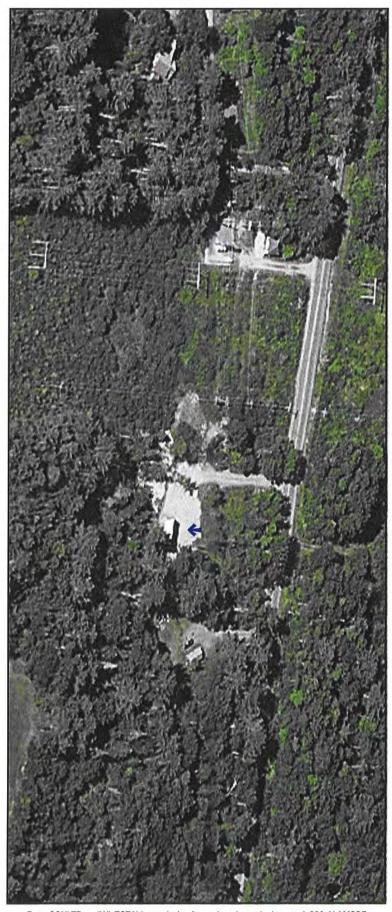

## **Description of Transmission Lines**

Transmission Corridor: A 115 kV AC transmission line in a 225 foot wide right of

way with 55 foot structures traverse the entire side

boundary of the parcel.

Number of Structures On Site: 3

ROW Encumbered Acreage: 6.0 acres or 41.4%

Distance from House to ROW: 199 feet
Distance to Nearest Structure: 350 feet
Distances to Most Visible Structure: 350 feet

HVTL Visibility from House:: Partially Visible.
HVTL Visibility from Yard: Partially Visible.

### Improvements & Visibility

This house site is traversed by a 115 kV transmission line. There is a  $1\frac{1}{2}$  story house on the property located approximately 199 feet from the ROW. The HVTL structures are partially visible from inside and outside the house.