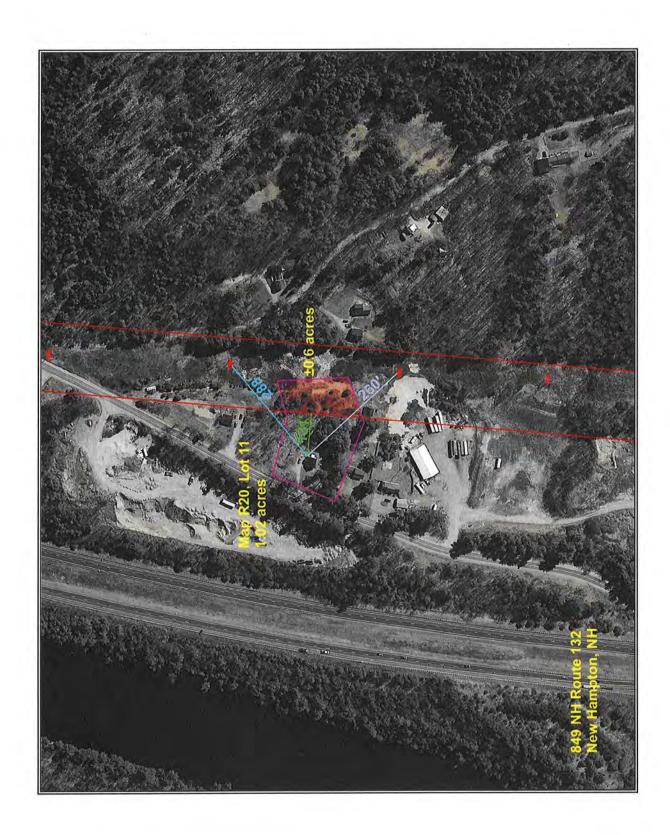

is the second time the broker had sold the property and there was no impact from the prior sale.

Appraised Value / Sale Price / Marketing Period

The appraised value of the property, absent HVTL influence, was \$157,000, 4.8% below the sale price of \$164,500. The marketing period was 38 days which is 72.5% lower than the average days on market for all other property in the town during the same period.

Summary

The HVTL structures are partially visible from the house and yard. Based upon the physical relationship of the HVTL to the property, the interview, the marketing period, and the appraised value of the property, it is concluded that the HVTL had no adverse effect on the sale price or the marketing period in this transaction.



## SUBJECT PROPERTY EXHIBITS



House



Site Plan





File No.: 11-011-062

## APPRAISAL OF REAL PROPERTY



## **Date of Valuation:**

June 7, 2013

## **Located At:**

849 Rte 132

New Hampton, NH 03256

### For:

Devine, Millimet & Branch, P.A 111 Amherst Street, Manchester, NH 03101

## **Table of Contents:**

| Table of Contents/Cover Page           | 1  |
|----------------------------------------|----|
| Cover Letter                           | 2  |
| Summary Appraisal Report - Residential | 3  |
| Text Addendum                          | 8  |
| Aerial Photo                           | 10 |
| Site Plan                              | 11 |
| OUD Cot 1 Hoto Addenda                 | 12 |
| Comparable i notes i o                 | 13 |
| Location Map                           | 14 |
| LGUGI DGSGIIDUUI                       | 15 |
| Legal