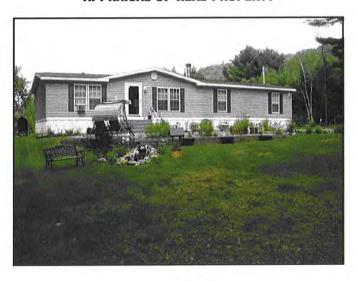

with mature trees surrounding the house.

**Improvements:** A 1½ story, single family home containing 1,164 ft<sup>2</sup> with

3 bedrooms & 2 bathrooms. The house was built circa

2002 and is in good condition.

## SUBJECT PROPERTY EXHIBITS

House

Site Plan

File No.: 11-011-049