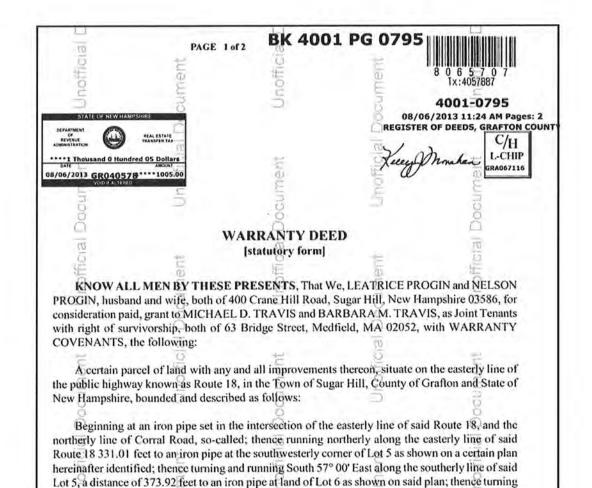

| Sugar Hill                     | County Grafton | State NH | Zip Code 03586 |
| Owner            | Michael D. & Barbara M. Travis |                |          |                |



Form MAP LT.LOC — "WinTOTAL" appraisal software by a la mode, inc. — 1-800-ALAMODE

## **Legal Description**

| Client           | Devine, Millimet & Branch, P.A |                |          |                |
|------------------|--------------------------------|----------------|----------|----------------|
| Property Address | 798 Route 18                   |                |          |                |
| City             | Sugar Hill                     | County Grafton | State NH | Zip Code 03586 |
| Owner            | Michael D. & Barbara M. Travis |                |          |                |



The parcel of land above described and herein conveyed is shown as Lot 4 on a certain plan entitled "Final Plan, Fred Hunt Property, Sugar Hill, N.H., William S. Smith, Civil Engineer, Lyman, N.H., Nov. 1977", revised Feb. 1978 and recorded in the Grafton County Registry of Deeds in Pocket 4, Folder 7, Plan 43.

and running South 42° 59' West along the line of said Lot 6, a distance of 261.33 feet to an iron pipe set in the northerly line of said Corral Road; thence turning and running North 71° 09' West along the northerly line of said Corral Road a distance of 282.40 feet to the point of beginning; containing

Two and Eighteen Hundredths [2.18] acres.

Subject to a certain utilities easement that runs across the herein described parcel as shown on the above referenced plan

Meaning and