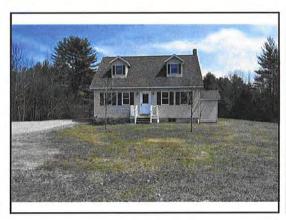

with mature trees surrounding the house.

**Improvements:** A 1½ story, single family home containing 1,164 ft<sup>2</sup> with

3 bedrooms & 2 bathrooms. The house was built circa

2002 and is in good condition.

### Improvements & Visibility

This house site is traversed by a 115 kV transmission line. There is a  $1\frac{1}{2}$  story house on the property located approximately 199 feet from the ROW. The HVTL structures are partially visible from inside and outside the house.