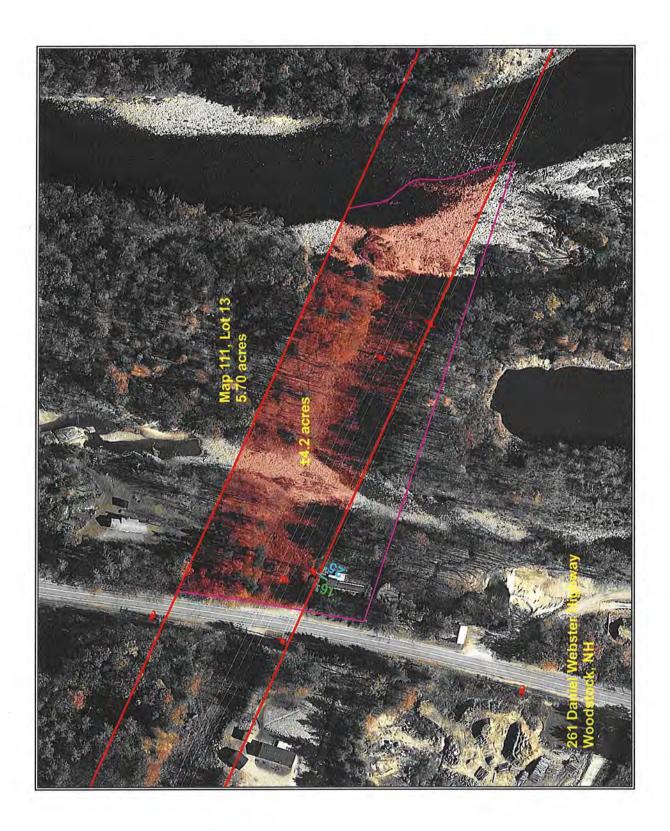

## **Description of Transmission Lines**

Transmission Corridor: A 115 kV AC transmission line in a 225 foot wide right of

way with 55 foot structures traverse the entire side

boundary of the parcel.

Number of Structures On Site: 3

ROW Encumbered Acreage: 6.0 acres or 41.4%

Distance from House to ROW: 199 feet
Distance to Nearest Structure: 350 feet
Distances to Most Visible Structure: 350 feet

HVTL Visibility from House:: Partially Visible.
HVTL Visibility from Yard: Partially Visible.