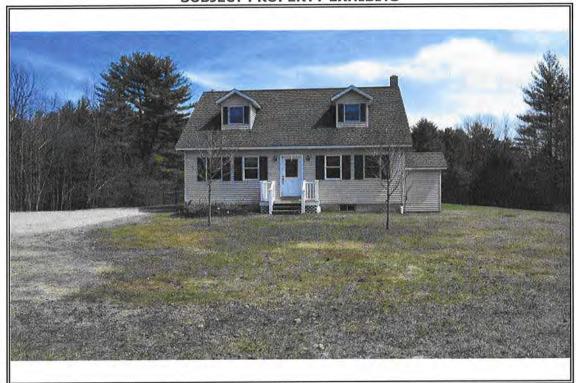

with mature trees surrounding the house.

**Improvements:** A 1½ story, single family home containing 1,164 ft<sup>2</sup> with

3 bedrooms & 2 bathrooms. The house was built circa

2002 and is in good condition.

## SUBJECT PROPERTY EXHIBITS

House

Site Plan

File No.: 11-011-049