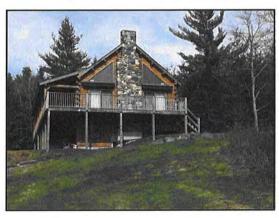

with mature trees surrounding the house.

**Improvements:** A 1½ story, single family home containing 1,164 ft<sup>2</sup> with

3 bedrooms & 2 bathrooms. The house was built circa

2002 and is in good condition.

| IMPROVEMEN                                                                 | TS ANALY                  | /SIS                                      |                                         | *                   |                         |                             |                        | -                          |                     |                                       | - Carlon                     |            |
|----------------------------------------------------------------------------|---------------------------|-------------------------------------------|-----------------------------------------|---------------------|-------------------------|-----------------------------|------------------------|----------------------------|---------------------|---------------------------------------|------------------------------|------------|
| General                                                                    | De                        | sign: Log                                 | Cape                                    | No. o               | of Units: 1             | No. of                      | Stories: 2             | Act                        | tual Age:           | 10 years E                            | ffective Age: 10 y           | years      |
| 🛛 Existing 🔲 U                                                             | Inder Const               | ruction                                   | Proposed                                |                     | ttached                 | ⊠ De                        | tached                 |                            | Manufac             | tured [                               | ☐ Modular                    |            |
| Other:                                                                     |                           |                                           |                                         |                     |                         |                             |                        |                            |                     |                                       |                              |            |
| <b>Exterior Elem</b>                                                       | ents Ro                   | ofing: A                                  | sphalt shir                             | ngle                |                         | Siding: Lo                  | og                     |                            |                     | Windows: D                            | ouble hung & ca              | sement     |
| ☐ Patio                                                                    |                           | ⊠ Deck                                    | 8' x 32'                                |                     | ⊠ Por                   | ch 8' x 39                  | open                   | ☐ Pool                     |                     |                                       | Fence                        |            |
| Other:                                                                     |                           | 10                                        |                                         |                     |                         | 11.7                        |                        |                            |                     |                                       |                              |            |
| Interior Eleme                                                             | ents Flo                  | oring: V                                  | Vood and                                | carpet              |                         | Walls: Pi                   | neboard                |                            |                     |                                       | 1                            |            |
| Kitchen: 🛛 Refri                                                           | gerator D                 | <b>⊠</b> Range                            | ⊠ Oven □                                | ☑ Fan/H             | ood 🖾                   | Microwave                   | □ Dishw                | asher Cou                  | untertops           |                                       |                              |            |
| Other:                                                                     |                           | 4 10                                      |                                         |                     |                         |                             |                        |                            |                     | 200                                   |                              |            |
| Foundation                                                                 |                           | Crawl Space                               | ce                                      |                     |                         | ☐ Slab                      |                        |                            |                     | ⋈ Basement                            | Full, unfinished             |            |
| Other:                                                                     |                           |                                           |                                         |                     |                         |                             |                        |                            |                     |                                       |                              |            |
| Attic                                                                      |                           | None                                      | Scuttle                                 |                     |                         | Drop Stai                   | r                      | ☐ St                       | airway              | ]                                     | Finished                     |            |
| Mechanicals                                                                | HV                        | AC:                                       |                                         |                     |                         | Fuel:                       |                        |                            |                     | Air Conditioning                      | g:                           |            |
| Car Storage                                                                |                           | Driveway                                  |                                         |                     | ⊠ Garag                 | e 1 car bu                  | ilt in                 | Carport                    |                     | □F                                    | inished                      |            |
| Other Elemen                                                               |                           |                                           |                                         |                     |                         |                             |                        |                            |                     |                                       |                              |            |
| Above Grade                                                                | Gross Liv                 | ing Are                                   | a (GLA)                                 |                     |                         |                             |                        |                            |                     |                                       |                              |            |
| 10 70 60                                                                   | Living                    | Dining                                    | Kitchen                                 | Den                 | Famil                   | y Rec.                      | Bdrms                  | # Baths                    | Utility             | Other                                 | Area S                       |            |
| Level 1                                                                    | 1                         | 1                                         | 1                                       | 4.0                 |                         |                             | 2                      | 1                          |                     |                                       |                              | 912        |
| Level 2                                                                    | -                         |                                           |                                         |                     |                         |                             | 1                      | 1                          |                     |                                       |                              | 252        |
| Finished area abov                                                         | o avado con               | tainne                                    | Bedroom(s                               | d. 2                | -                       | Rati                        | n(s): 2                |                            |                     | GLA: 1,164                            |                              |            |
| fireplace Second                                                           | I floor has               | a loft that                               | has been                                | markete             | ed as a t               | hird bedroo                 | m and a f              | full bath.                 |                     |                                       |                              |            |
| Below Grade                                                                | Area or C                 | Other Ar                                  | ea                                      |                     |                         |                             |                        |                            |                     |                                       |                              |            |
|                                                                            | Living                    | Dining                                    | Kitchen                                 | Den                 | Famil                   | y Rec.                      | Bdrms                  | # Baths                    | Utility             | % Finishe                             | d Area S                     |            |
| Below Grade                                                                |                           |                                           | 1000                                    |                     |                         |                             |                        |                            |                     | -                                     |                              | 912        |
| Other Area                                                                 |                           | -                                         |                                         |                     |                         |                             |                        |                            |                     | -                                     |                              |            |
| Summarize below g                                                          | grade and/o               | r other area                              | improveme                               | nts:                | Pe                      | er MLS subj                 | ect base               | ment is un                 | finished.           |                                       |                              |            |
| Discuss physical d with no defined r  Discuss style, qual smaller than the | epairs or o               | deferred r<br>on, size, and<br>sidence. L | naintenanc<br>d value of im<br>og homes | proveme             | e of sale               | ling conformi               | ty to marke            | et area:<br>floor space    | At les              | s than 1,200 s.<br>o below which i    | yell cared for res           | velling is |
| smaller than the dwelling. The op                                          | typical res<br>en space a | sidence. L<br>and cathe                   | og homes<br>dral ceiling                | have a :<br>s due a | significar<br>dd a sigr | nt amount o<br>nificant amo | f second<br>unt of cha | floor space<br>aracter and | e open t<br>d marke | o below which i<br>tability to the re | is the case of the esidence. | e subj     |