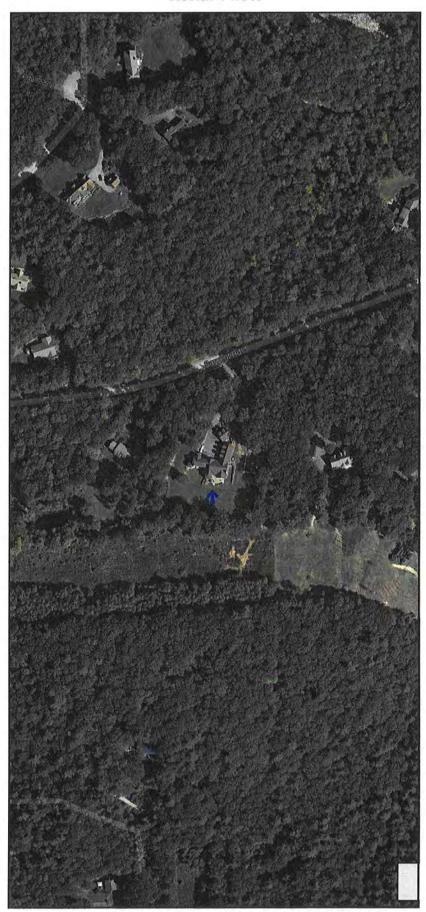

## **Description of Transmission Lines**

Transmission Corridor: A 115 kV AC transmission line in a 225 foot wide right of

way with 55 foot structures traverse the entire side

boundary of the parcel.

Number of Structures On Site: 3

ROW Encumbered Acreage: 6.0 acres or 41.4%

Distance from House to ROW: 199 feet
Distance to Nearest Structure: 350 feet
Distances to Most Visible Structure: 350 feet

HVTL Visibility from House:: Partially Visible.
HVTL Visibility from Yard: Partially Visible.

### Improvements & Visibility

This house site is traversed by a 115 kV transmission line. There is a  $1\frac{1}{2}$  story house on the property located approximately 199 feet from the ROW. The HVTL structures are partially visible from inside and outside the house.