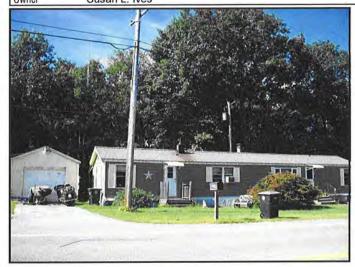

with mature trees surrounding the house.

**Improvements:** A 1½ story, single family home containing 1,164 ft<sup>2</sup> with

3 bedrooms & 2 bathrooms. The house was built circa

2002 and is in good condition.

### Improvements & Visibility

This house site is traversed by a 115 kV transmission line. There is a  $1\frac{1}{2}$  story house on the property located approximately 199 feet from the ROW. The HVTL structures are partially visible from inside and outside the house.