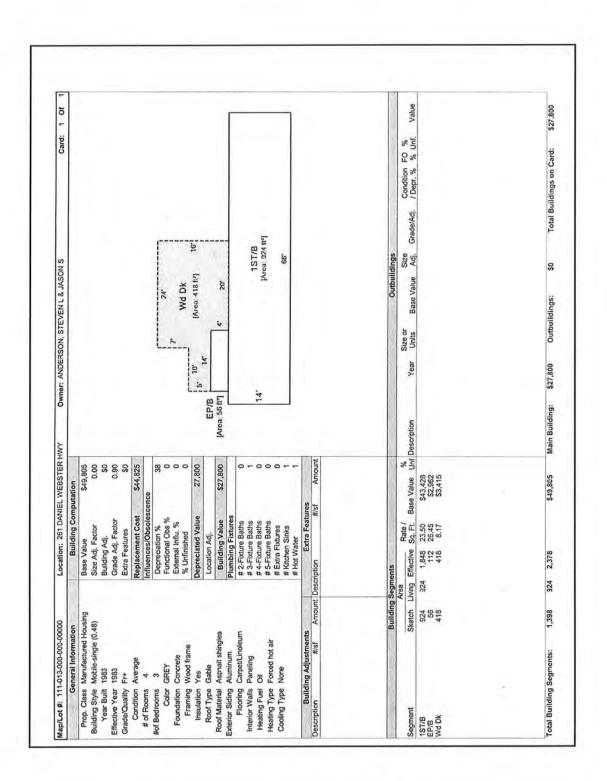

## Property Assessment Related to HVTL

Overview: The 2012 assessed value of the subject property was

\$310,800.

**Assessment Card Notes:** Easement with 7.5 acres classified as unproductive in the

land line valuation section. The 7.5 acres is assessed for

\$24,900 or \$3,320 per acre.