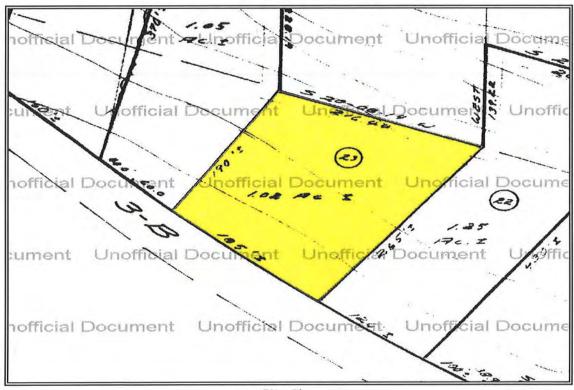

property. This is the second time the broker had sold the property and there was no impact from the prior sale.

Appraised Value / Sale Price / Marketing Period

The appraised value of the property, absent HVTL influence, was \$157,000, 4.8% below the sale price of \$164,500. The marketing period was 38 days which is 72.5% lower than the average days on market for all other property in the town during the same period.

Summary

The HVTL structures are partially visible from the house and yard. Based upon the physical relationship of the HVTL to the property, the interview, the marketing period, and the appraised value of the property, it is concluded that the HVTL had no adverse effect on the sale price or the marketing period in this transaction.



## SUBJECT PROPERTY EXHIBITS



House



Site Plan





File No.: 11-011-062

## APPRAISAL OF REAL PROPERTY



## **Date of Valuation:**

June 7, 2013

## **Located At:**

849 Rte 132

New Hampton, NH 03256

### For:

Devine, Millimet & Branch, P.A 111 Amherst Street, Manchester, NH 03101

## **Table of Contents:**

| Table of Contents/Cover Page           | 1  |
|----------------------------------------|----|
| Cover Letter                           | 2  |
| Summary Appraisal Report - Residential | 3  |
| Text Addendum                          | 8  |
| Aerial Photo                           | 10 |
| Site Plan                              | 11 |
| OUD Cot 1 Hoto Addenda                 | 12 |
| Comparable i notes i o                 | 13 |
| Location Map                           | 14 |
| LGUGI DGSGIIDUUI