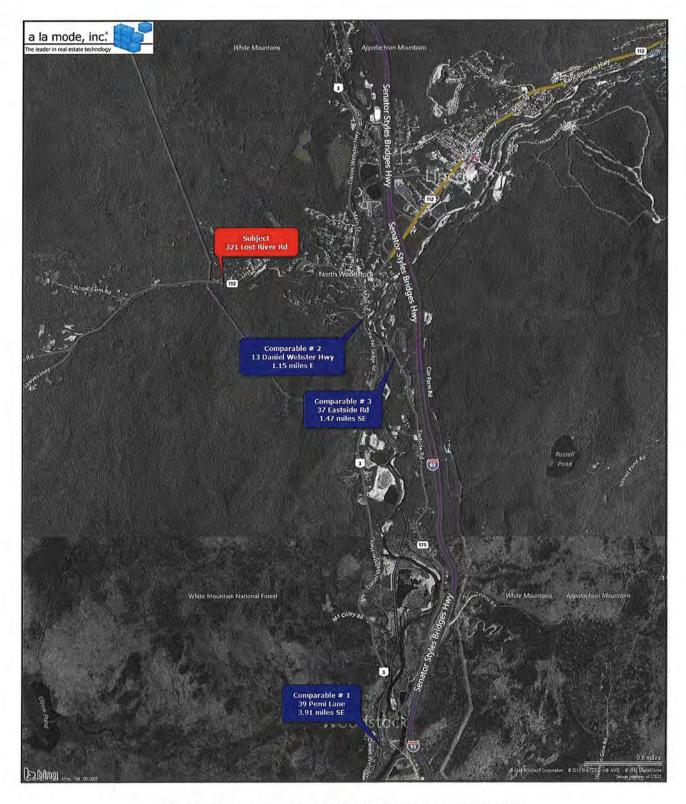

| Unofficial Document | Unofficial Do     |
|   | Document       |                              | Unofficial                         | Document                                                                                       | Unofficial          | Document          |

## **Location Map**

| Client           | Devine, Millimet & Branch, P.A |                |          |                |
|------------------|--------------------------------|----------------|----------|----------------|
| Property Address | 321 Lost River Rd              |                |          |                |
| City             | Woodstock                      | County Grafton | State NH | Zip Code 03262 |
| Owner            | Barton J. & Paula E. King      |                |          |                |



Form MAP LT.LOC — "WinTOTAL" appraisal software by a la mode, inc. — 1-800-ALAMODE

## Municipal Tax Card - Page 1

| Client           | Devine, Millimet & Branch, P.A |        |         |       |    |          |       |
|------------------|--------------------------------|--------|---------|-------|----|----------|-------|
| Property Address | 321 Lost River Rd              |        |         |       |    |          |       |
| City             | Woodstock                      | County | Grafton | State | NH | Zip Code | 03262 |
| Owner            | Barton J. & Paula E. King      |        |         |       |    |          |       |

|                                  | מנטנס                | Town of                            | Town of Woodstock                      | 0000        |