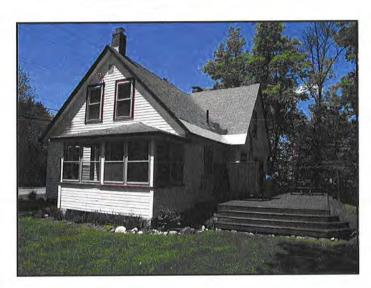

## Comparable Photos 1-3

| Client           | Devine, Millimet & Branch, P.A |                |          |                |  |
|------------------|--------------------------------|----------------|----------|----------------|--|
| Property Address | 321 Lost River Rd              |                |          |                |  |
| City             | Woodstock                      | County Grafton | State NH | Zip Code 03262 |  |
| Owner            | Barton J & Paula F King        |                |          |                |  |



## Comparable 1

39 Pemi Ln

Prox. to Subject 3.91 miles SE Sales Price 206.000

Gross Living Area Total Rooms

1,466 6

Total Bedrooms Total Bathrooms 3

Location

Average River

View Site

4.17 acres Average

Quality Age

17 years

Photo credit to MLS



## Comparable 2

13 Daniel Webster Hwy

Prox. to Subject

1.15 miles E

Sales Price

200,000

Gross Living Area Total Rooms

1,320 6

Total Bedrooms

3

**Total Bathrooms** 

Average

Location View

River 1.02 acres

Site Quality

Average

Age

110 years

Photo credit to MLS



## Comparable 3

37 Eastside Rd

Prox. to Subject

1.47 miles SE

Sales Price Gross Living Area 285,000 1,466

Total Rooms

8

**Total Bedrooms Total Bathrooms**  3 2 Average

Location View

River

Site Quality 0.50 acres Average

Age

184 years

Photo credit to MLS

## **Legal Description**

| Client           | Devine, Millimet & Branch, P.A |                |          |                |
|------------------|--------------------------------|----------------|----------|----------------|
| Property Address | 321 Lo