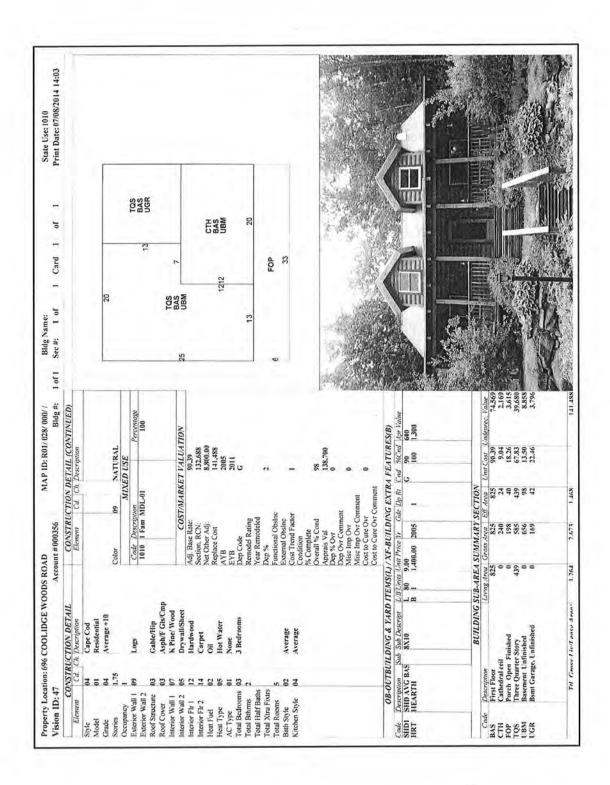

with mature trees surrounding the house.

**Improvements:** A 1½ story, single family home containing 1,164 ft<sup>2</sup> with

3 bedrooms & 2 bathrooms. The house was built circa

2002 and is in good condition.

| IMPROVEMEN                                                                 | TS ANALY                  | /SIS                                      |                                         | *                   |                         |                             |                        | -                          |                     |                                       | - Carlon                     |            |
|----------------------------------------------------------------------------|---------------------------|-------------------------------------------|-----------------------------------------|---------------------|-------------------------|-----------------------------|------------------------|----------------------------|---------------------|---------------------------------------|------------------------------|------------|
| General                                                                    | De                        | sign: Log                                 | Cape                                    | No. o               | of Units: 1             | No. of                      | Stories: 2             | Act                        | tual Age:           | 10 years E                            | ffective Age: 10 y           | years      |
| 🛛 Existing 🔲 U                                                             | Inder Const               | ruction                                   | Proposed                                |                     | ttached                 | ⊠ De                        | tached                 |                            | Manufac             | tured [                               | ☐ Modular                    |            |
| Other:                                                                     |                           |                                           |                                         |                     |                         |                             |                        |                            |                     |                                       |                              |            |
| <b>Exterior Elem</b>                                                       | ents Ro                   | ofing: A                                  | sphalt shir                             | ngle                |                         | Siding: Lo                  | og                     |                            |                     | Windows: D                            | ouble hung & ca              | sement     |
| ☐ Patio                                                                    |                           | ⊠ Deck                                    | 8' x 32'                                |                     | ⊠ Por                   | ch 8' x 39                  | open                   | ☐ Pool                     |                     |                                       | Fence                        |            |
| Other:                                                                     |                           | 10                                        |                                         |                     |                         | 11.7                        |                        |                            |                     |                                       |                              |            |
| Interior Eleme                                                             | ents Flo                  | oring: V                                  | Vood and                                | carpet              |                         | Walls: Pi                   | neboard                |                            |                     |                                       | 1                            |            |
| Kitchen: 🛛 Refri                                                           | gerator D                 | <b>⊠</b> Range                            | ⊠ Oven □                                | ☑ Fan/H             | ood 🖾                   | Microwave                   | □ Dishw                | asher Cou                  | untertops           |                                       |                              |            |
| Other:                                                                     |                           | 4 10                                      |                                         |                     |                         |                             |                        |                            |                     | 200                                   |                              |            |
| Foundation                                                                 |                           | Crawl Space                               | ce                                      |                     |                         | ☐ Slab                      |                        |                            |                     | ⋈ Basement                            | Full, unfinished             |            |
| Other:                                                                     |                           |                                           |                                         |                     |                         |                             |                        |                            |                     |                                       |                              |            |
| Attic                                                                      |                           | None                                      | Scuttle                                 |                     |                         | Drop Stai                   | r                      | ☐ St                       | airway              | ]                                     | Finished                     |            |
| Mechanicals                                                                | HV                        | AC:                                       |                                         |                     |                         | Fuel:                       |                        |                            |                     | Air Conditioning                      | g:                           |            |
| Car Storage                                                                |                           | Driveway                                  |                                         |                     | ⊠ Garag                 | e 1 car bu                  | ilt in                 | Carport                    |                     | □F                                    | inished                      |            |
| Other Elemen                                                               |                           |                                           |                                         |                     |                         |                             |                        |                            |                     |                                       |                              |            |
| Above Grade                                                                | Gross Liv                 | ing Are                                   | a (GLA)                                 |                     |                         |                             |                        |                            |                     |                                       |                              |            |
| 10 70 60                                                                   | Living                    | Dining                                    | Kitchen                                 | Den                 | Famil                   | y Rec.                      | Bdrms                  | # Baths                    | Utility             | Other                                 | Area S                       |            |
| Level 1                                                                    | 1                         | 1                                         | 1                                       | 4.0                 |                         |                             | 2                      | 1                          |                     |                                       |                              | 912        |
| Level 2                                                                    | -                         |                                           |                                         |                     |                         |                             | 1                      | 1                          |                     |                                       |                              | 252        |
| Finished area abov                                                         | o avado con               | tainne                                    | Bedroom(s                               | d. 2                | -                       | Rati                        | n(s): 2                |                            |                     | GLA: 1,164                            |                              |            |
| fireplace Second                                                           | I floor has               | a loft that                               | has been                                | markete             | ed as a t               | hird bedroo                 | m and a f              | full bath.                 |                     |                                       |                              |            |
| Below Grade                                                                | Area or C                 | Other Ar                                  | ea                                      |                     |                         |                             |                        |                            |                     |                                       |                              |            |
|                                                                            | Living                    | Dining                                    | Kitchen                                 | Den                 | Famil                   | y Rec.                      | Bdrms                  | # Baths                    | Utility             | % Finishe                             | d Area S                     |            |
| Below Grade                                                                |                           |                                           | 1000                                    |                     |                         |                             |                        |                            |                     | -                                     |                              | 912        |
| Other Area                                                                 |                           | -                                         |                                         |                     |                         |                             |                        |                            |                     | -                                     |                              |            |
| Summarize below g                                                          | grade and/o               | r other area                              | improveme                               | nts:                | Pe                      | er MLS subj                 | ect base               | ment is un                 | finished.           |                                       |                              |            |
| Discuss physical d with no defined r  Discuss style, qual smaller than the | epairs or o               | deferred r<br>on, size, and<br>sidence. L | naintenanc<br>d value of im<br>og homes | proveme             | e of sale               | ling conformi               | ty to marke            | et area:<br>floor space    | At les              | s than 1,200 s.<br>o below which i    | yell cared for res           | velling is |
| smaller than the dwelling. The op                                          | typical res<br>en space a | sidence. L<br>and cathe                   | og homes<br>dral ceiling                | have a :<br>s due a | significar<br>dd a sigr | nt amount o<br>nificant amo | f second<br>unt of cha | floor space<br>aracter and | e open t<br>d marke | o below which i<br>tability to the re | is the case of the esidence. | e subj     |