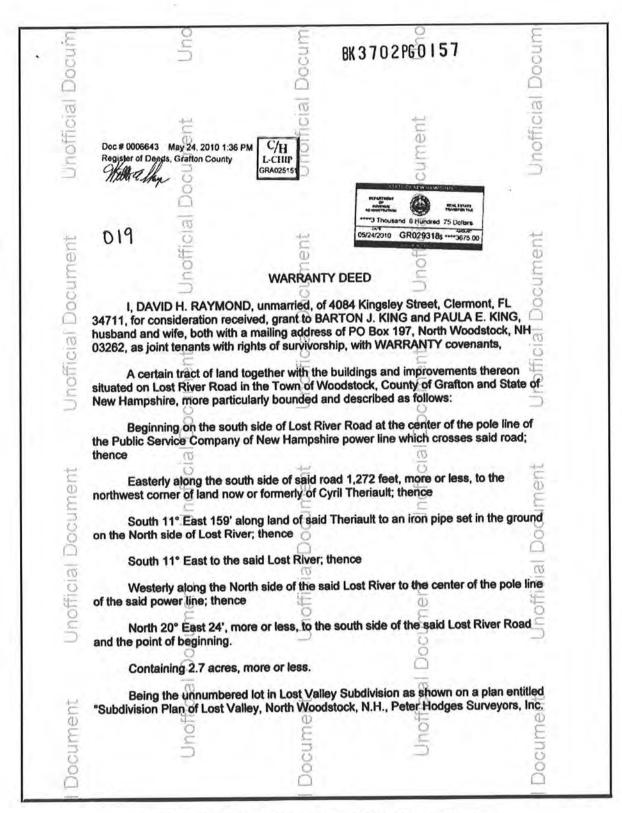

to MLS



## Comparable 3

37 Eastside Rd

Prox. to Subject

1.47 miles SE

Sales Price Gross Living Area 285,000 1,466

Total Rooms

8

**Total Bedrooms Total Bathrooms**  3 2 Average

Location View

River

Site Quality 0.50 acres Average

Age

184 years

Photo credit to MLS

## **Legal Description**

| Client           | Devine, Millimet & Branch, P.A |                |          |                |
|------------------|--------------------------------|----------------|----------|----------------|
| Property Address | 321 Lost River Rd              |                |          |                |
| City             | Woodstock                      | County Grafton | State NH | Zip Code 03262 |
| Owner            | Barton J. & Paula E. King      |                |          |                |



# BK3702PG0158

Holderness, N.H.", said plan dated November, 1970 and recorded in the Grafton County Registry of Deeds, Pocket 2, Folder 5, Plan 7, and being all remaining land of Lost Valley Corporation between Lost River Road and Lost River, Brenda J. Kneeland and Thomas E. Kneeland, Jr. conveyed the said lot to Lost Valley Corporation by Trustees' Deed dated November 30, 1976 and recorded at Book 1356, Page 862.

ALSO CONVEYING as an appurtenance to the premises conveyed hereby a right of way for vehicular traffic, in common with others, over the private way, 50' in width, shown as Snow King Drive, and also on Sun Dance Drive, as shown on said plan.

ALSO CONVEYING as an appurtenance to the premises conveyed hereby an easement to use and enjoy, in common with others, the swimming pool