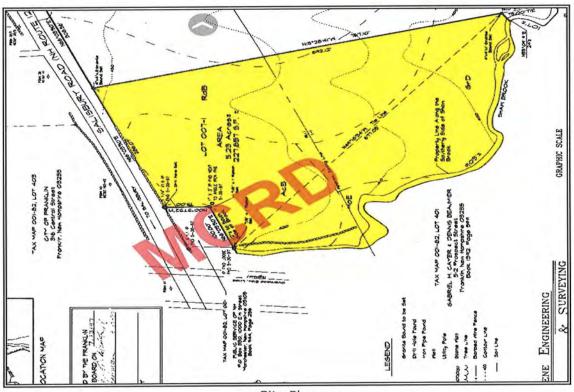

that the HVTL had no impact on the marketing period or sale price of the property.

## Appraised Value / Sale Price / Marketing Period

The appraised value of the property, absent HVTL influence, was \$174,000, 1.1% lower than the sale price of \$176,000. The marketing period was 21 days which is 81.7% lower than the average days on market for all other property in the town during the same period.

#### Summary

The HVTL structures are not visible from the house and only partially visible from the yard. Based upon the physical relationship of the HVTL to the property, the interview, the marketing period, and the appraised value of the property, it is concluded that neither the sale price nor the marketing period were adversely affected by the HVTL.



# SUBJECT PROPERTY EXHIBITS



House



Site Plan







File No.: 11-011-064

### **APPRAISAL OF REAL PROPERTY**



# **Date of Valuation:**

June 27, 2014

### **Located At:**

226 Salisbury Rd

Franklin, NH 03235

### For:

Devine, Millimet & Branch, P.A 111 Amherst Street, Manchester, NH 03101

## **Table of Contents:**

| Table of Contents/Cover Page                       | 1  |
|----------------------------------------------------|----|
| Cover Letter                                       | 2  |
| Summary Appraisal Report - Residential             | 3  |
| Text Addendum                                      | 8  |
| Aerial Photo                                       | 10 |
| Site Plan                                          | 11 |
| Subject Photo Addenda                              | 12 |
| Comparable Photos 1-3