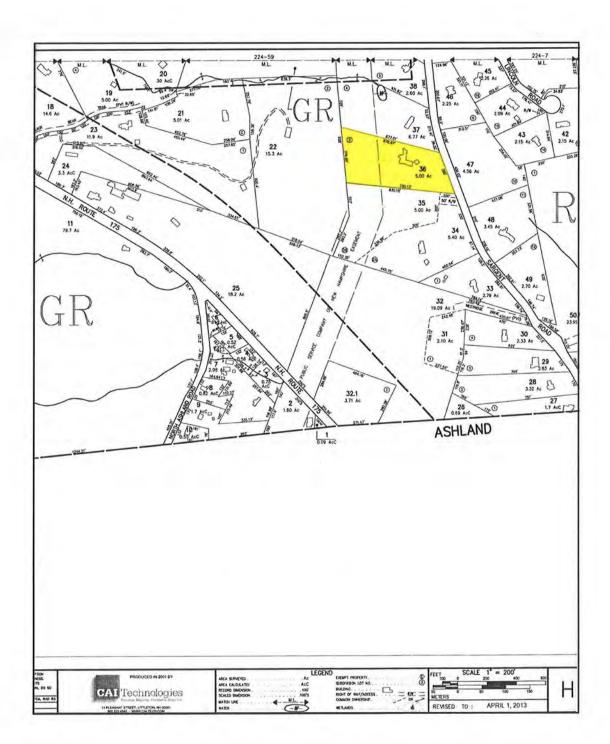

### **CASE STUDY #26**

## Property Identification & Description

Address: 354 Garnet Hill Road

Town of Sugar Hill

Grafton County, New Hampshire

**Identification:** Tax Map 210, Lot 9.1 **Source Deed:** Book 3934, Page 944

Land Area: 14.5 acres according to the tax assessment card. Of the

total, approximately 6.0 acres are wetland and 7.5 acres are encumbered by the HVTL. The land is sloping down to a level area. The property has some distant mountain views. A portion of the property is open grass and fields

with mature trees surrounding the house.

**Improvements:** A 1½ story, single family home containing 1,164 ft<sup>2</sup> with

3 bedrooms & 2 bathrooms. The house was built circa

2002 and is in good condition.