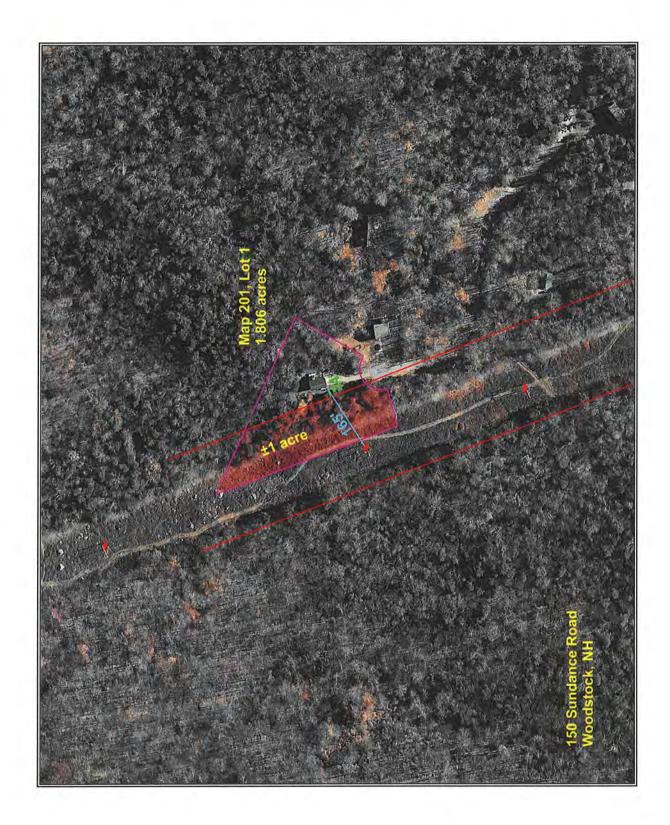

lue / Sale Price / Marketing Period

The appraised value of the property, absent HVTL influence, was \$225,000, 2.2% below the sale price of \$230,000. The marketing period was 47 days which is 52.5% lower than the average days on market for all other property in the town during the same period.

Summary

The HVTL structures are partially visible from the house and yard. The broker interview indicated some adverse effect of the HVTL on the sale price but this was unsubstantiated by the appraisal evidence. Based on the proximity of the HVTL ROW to the house and the broker's opinion, it is concluded that there was a possible adverse effect on the sale price but no effect on the marketing period.



## SUBJECT PROPERTY EXHIBITS



House



bc underwood IIc real estate counseling & appraisal





File No.: 11-011-051

## **APPRAISAL OF REAL PROPERTY**



## **Date of Valuation:**

December 21, 2012

## **Located At:**

150 Sundance Rd

Woodstock, NH 03262

## For:

Devine, Millimet & Branch, P.A 111 Amherst Street, Manchester, NH 03101

## **Table of Contents:**

| Table of Contents/Cover Page                       | 1  |
|----------------------------------------------------|----|
| Cover Letter                                       | 2  |
| Summary Appraisal Report - Residential             | 3  |
|                                                    | 8  |
| Aerial Photo                                       | 10 |
| Site Plan                                          | 11 |
| Subject Photo Addenda                              | 12 |
| Comparable Photos 1-3