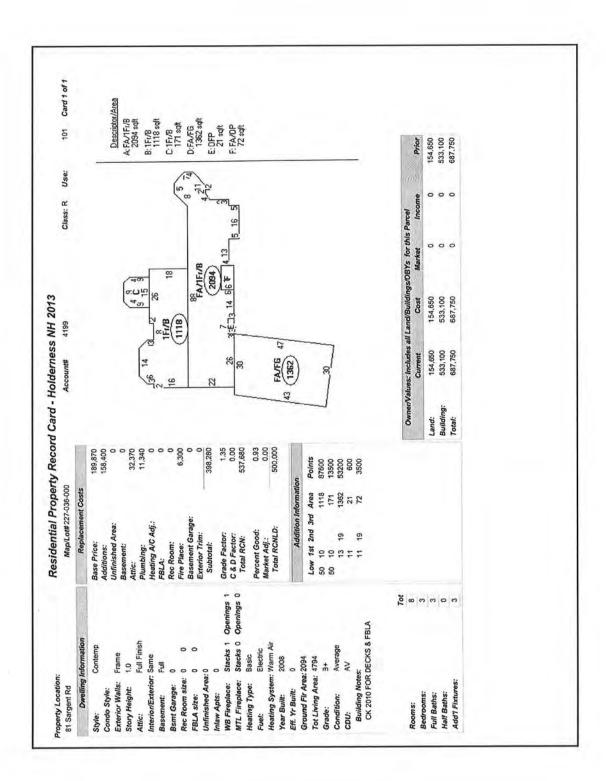

### **CASE STUDY #26**

## Property Identification & Description

Address: 354 Garnet Hill Road

Town of Sugar Hill

Grafton County, New Hampshire

**Identification:** Tax Map 210, Lot 9.1 **Source Deed:** Book 3934, Page 944

Land Area: 14.5 acres according to the tax assessment card. Of the

total, approximately 6.0 acres are wetland and 7.5 acres are encumbered by the HVTL. The land is sloping down to a level area. The property has some distant mountain views. A portion of the property is open grass and fields

with mature trees surrounding the house.

**Improvements:** A 1½ story, single family home containing 1,164 ft<sup>2</sup> with

3 bedrooms & 2 bathrooms. The house was built circa

2002 and is in good condition.