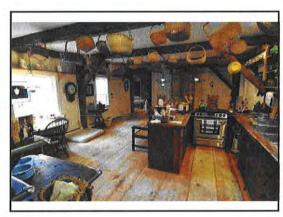

| IMPROVEMEN                                                                 | TS ANALY                  | /SIS                                      |                                         | *                   |                         |                             |                        | -                          |                     |                                       | - Carlon                     |            |
|----------------------------------------------------------------------------|---------------------------|-------------------------------------------|-----------------------------------------|---------------------|-------------------------|-----------------------------|------------------------|----------------------------|---------------------|---------------------------------------|------------------------------|------------|
| General                                                                    | De                        | sign: Log                                 | Cape                                    | No. o               | of Units: 1             | No. of                      | Stories: 2             | Act                        | tual Age:           | 10 years E                            | ffective Age: 10 y           | years      |
| 🛛 Existing 🔲 U                                                             | Inder Const               | ruction                                   | Proposed                                |                     | ttached                 | ⊠ De                        | tached                 |                            | Manufac             | tured [                               | ☐ Modular                    |            |
| Other:                                                                     |                           |                                           |                                         |                     |                         |                             |                        |                            |                     |                                       |                              |            |
| <b>Exterior Elem</b>                                                       | ents Ro                   | ofing: A                                  | sphalt shir                             | ngle                |                         | Siding: Lo                  | og                     |                            |                     | Windows: D                            | ouble hung & ca              | sement     |
| ☐ Patio                                                                    |                           | ⊠ Deck                                    | 8' x 32'                                |                     | ⊠ Por                   | ch 8' x 39                  | open                   | ☐ Pool                     |                     |                                       | Fence                        |            |
| Other:                                                                     |                           | 10                                        |                                         |                     |                         | 11.7                        |                        |                            |                     |                                       |                              |            |
| Interior Eleme                                                             | ents Flo                  | oring: V                                  | Vood and                                | carpet              |                         | Walls: Pi                   | neboard                |                            |                     |                                       | 1                            |            |
| Kitchen: 🛛 Refri                                                           | gerator D                 | <b>⊠</b> Range                            | ⊠ Oven □                                | ☑ Fan/H             | ood 🖾                   | Microwave                   | □ Dishw                | asher Cou                  | untertops           |                                       |                              |            |
| Other:                                                                     |                           | 4 10                                      |                                         |                     |                         |                             |                        |                            |                     | 200                                   |                              |            |
| Foundation                                                                 |                           | Crawl Space                               | ce                                      |                     |                         | ☐ Slab                      |                        |                            |                     | ⋈ Basement                            | Full, unfinished             |            |
| Other:                                                                     |                           |                                           |                                         |                     |                         |                             |                        |                            |                     |                                       |                              |            |
| Attic                                                                      |                           | None                                      | Scuttle                                 |                     |                         | Drop Stai                   | r                      | ☐ St                       | airway              | ]                                     | Finished                     |            |
| Mechanicals                                                                | HV                        | AC:                                       |                                         |                     |                         | Fuel:                       |                        |                            |                     | Air Conditioning                      | g:                           |            |
| Car Storage                                                                |                           | Driveway                                  |                                         |                     | ⊠ Garag                 | e 1 car bu                  | ilt in                 | Carport                    |                     | □F                                    | inished                      |            |
| Other Elemen                                                               |                           |                                           |                                         |                     |                         |                             |                        |                            |                     |                                       |                              |            |
| Above Grade                                                                | Gross Liv                 | ing Are                                   | a (GLA)                                 |                     |                         |                             |                        |                            |                     |                                       |                              |            |
| 10 70 60                                                                   | Living                    | Dining                                    | Kitchen                                 | Den                 | Famil                   | y Rec.                      | Bdrms                  | # Baths                    | Utility             | Other                                 | Area S                       |            |
| Level 1                                                                    | 1                         | 1                                         | 1                                       | 4.0                 |                         |                             | 2                      | 1                          |                     |                                       |                              | 912        |
| Level 2                                                                    | -                         |                                           |                                         |                     |                         |                             | 1                      | 1                          |                     |                                       |                              | 252        |
| Finished area abov                                                         | o avado con               | tainne                                    | Bedroom(s                               | d. 2                | -                       | Rati                        | n(s): 2                |                            |                     | GLA: 1,164                            |                              |            |
| fireplace Second                                                           | I floor has               | a loft that                               | has been                                | markete             | ed as a t               | hird bedroo                 | m and a f              | full bath.                 |                     |                                       |                              |            |
| Below Grade                                                                | Area or C                 | Other Ar                                  | ea                                      |                     |                         |                             |                        |                            |                     |                                       |                              |            |
|                                                                            | Living                    | Dining                                    | Kitchen                                 | Den                 | Famil                   | y Rec.                      | Bdrms                  | # Baths                    | Utility             | % Finishe                             | d Area S                     |            |
| Below Grade                                                                |                           |                                           | 1000                                    |                     |                         |                             |                        |                            |                     | -                                     |                              | 912        |
| Other Area                                                                 |                           | -                                         |                                         |                     |                         |                             |                        |                            |                     | -                                     |                              |            |
| Summarize below g                                                          | grade and/o               | r other area                              | improveme                               | nts:                | Pe                      | er MLS subj                 | ect base               | ment is un                 | finished.           |                                       |                              |            |
| Discuss physical d with no defined r  Discuss style, qual smaller than the | epairs or o               | deferred r<br>on, size, and<br>sidence. L | naintenanc<br>d value of im<br>og homes | proveme             | e of sale               | ling conformi               | ty to marke            | et area:<br>floor space    | At les              | s than 1,200 s.<br>o below which i    | yell cared for res           | velling is |
| smaller than the dwelling. The op                                          | typical res<br>en space a | sidence. L<br>and cathe                   | og homes<br>dral ceiling                | have a :<br>s due a | significar<br>dd a sigr | nt amount o<br>nificant amo | f second<br>unt of cha | floor space<br>aracter and | e open t<br>d marke | o below which i<br>tability to the re | is the case of the esidence. | e subj     |