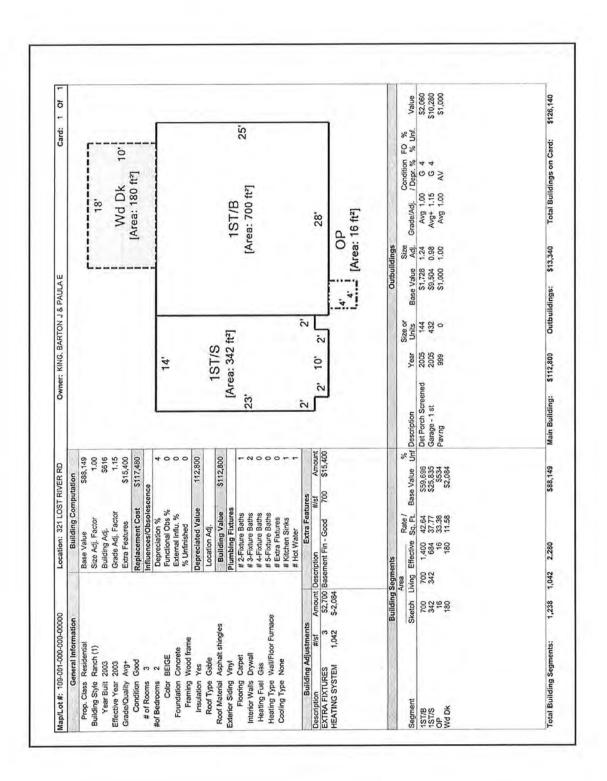

|                                    |                                        |             |                                                               |                        |                        |                         |

## Municipal Tax Card - Page 2

| Client           | Devine, Millimet & Branch, P.A |        |         |       |    |          |       |
|------------------|--------------------------------|--------|---------|-------|----|----------|-------|
| Property Address | 321 Lost River Rd              |        |         |       |    |          |       |
| City             | Woodstock                      | County | Grafton | State | NH | Zip Code | 03262 |
| Owner            | Barton J. & Paula E. King      |        |         |       |    |          |       |





| Client:           | Devine, Millimet & Branch, P.A         | Client File #:    |            |
|-------------------|----------------------------------------|-------------------|------------|
| Subject Property: | 321 Lost River Rd, Woodstock, NH 03262 | Appraisal File #: | 11-011-053 |

#### STATEMENT OF ASSUMPTIONS AND LIMITING CONDITIONS

This appraisal is subject to the following assumptions and limiting conditions:

- This report is prepared using forms developed and copyrighted by the Appraisal Institute. However, the content, analyses, and opinions set forth in this report are the sole product of the appraiser. The Appraisal Institute is not liable for any of the content, analyses, or opinions set forth herein.
- No responsibility is assumed for matters legal in character or nat