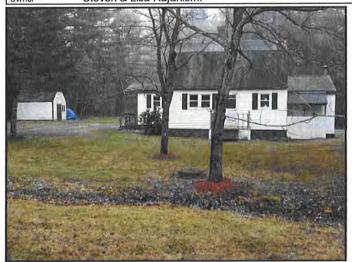

with mature trees surrounding the house.

**Improvements:** A 1½ story, single family home containing 1,164 ft<sup>2</sup> with

3 bedrooms & 2 bathrooms. The house was built circa

2002 and is in good condition.

### Improvements & Visibility

This house site is traversed by a 115 kV transmission line. There is a  $1\frac{1}{2}$  story house on the property located approximately 199 feet from the ROW. The HVTL structures are partially visible from inside and outside the house.