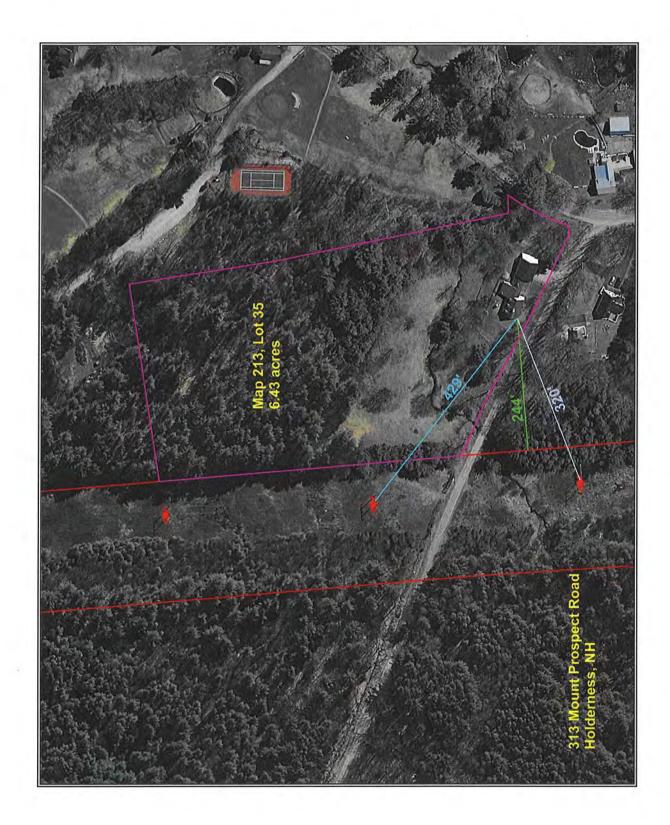

9% above the sale price of \$327,500. The marketing period was 336 days which is 115.4% higher than the average days on market for all other property in the town during the same period.

#### Summary

The HVTL structures are not visible from the house and only partially visible from the yard and are more than 300 feet away. The interview and the extended marketing period relative to the town average both suggest an adverse effect of the HVTL on the time the property was on the market. But the appraisal and the interview do not suggest an adverse impact on the sale price. Based on the aforementioned, it is concluded that the sale price was not adversely affected by the HVTL but that there was an adverse effect on the marketing period.



# SUBJECT PROPERTY EXHIBITS



House



Site Plan







File No.: 11-011-061

### **APPRAISAL OF REAL PROPERTY**



# **Date of Valuation:**

April 24, 2013

### **Located At:**

313 Mount Prospect Rd

Holderness, NH 03245

### For:

Devine, Millimet & Branch, P.A 111 Amherst Street, Manchester, NH 03101

## **Table of Contents:**

| Table of Contents/Cover Page                       | 1  |
|----------------------------------------------------|----|
| Cover Letter                                       | 2  |
| Summary Appraisal Report - Residential             | 3  |
| Text Addendum                                      | 8  |
| Aerial Photo                                       | 10 |
| Site Plan                                          | 11 |
| Municipal Tax Map                                  | 12 |
| Subject Photo Addenda