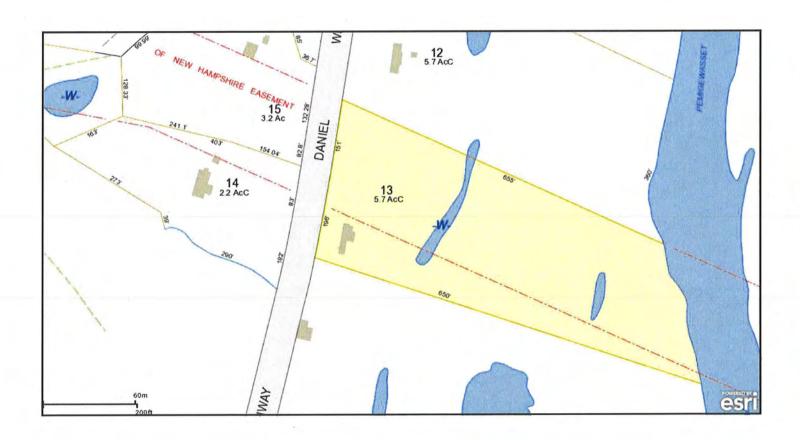

## Property Identification & Description

Address: 354 Garnet Hill Road

Town of Sugar Hill

Grafton County, New Hampshire

**Identification:** Tax Map 210, Lot 9.1 **Source Deed:** Book 3934, Page 944

Land Area: 14.5 acres according to the tax assessment card. Of the

total, approximately 6.0 acres are wetland and 7.5 acres are encumbered by the HVTL. The land is sloping down to a level area. The property has some distant mountain views. A portion of the property is open grass and fields

ROW Encumbered Acreage: 6.0 acres or 41.4%

Distance from House to ROW: 199 feet
Distance to Nearest Structure: 350 feet
Distances to Most Visible Structure: 350 feet

HVTL Visibility from House:: Partially Visible.
HVTL Visibility from Yard: Partially Visible.