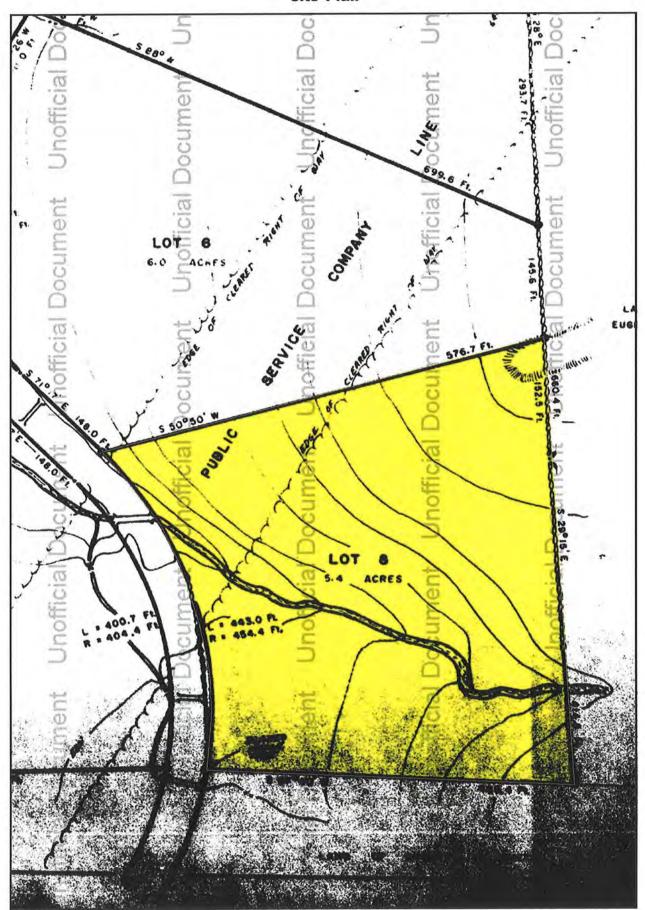

## Property Identification & Description

Address: 354 Garnet Hill Road

Town of Sugar Hill

Grafton County, New Hampshire

**Identification:** Tax Map 210, Lot 9.1 **Source Deed:** Book 3934, Page 944

Land Area: 14.5 acres according to the tax assessment card. Of the

total, approximately 6.0 acres are wetland and 7.5 acres are encumbered by the HVTL. The land is sloping down to a level area. The property has some distant mountain views. A portion of the property is open grass and fields

## **Description of Transmission Lines**

Transmission Corridor: A 115 kV AC transmission line in a 225 foot wide right of

way with 55 foot structures traverse the entire side

boundary of the parcel.

Number of Structures On Site: 3

ROW Encumbered Acreage: 6.0 acres or 41.4%

Distance from House to ROW: 199 feet
Distance to Nearest Structure: 350 feet
Distances to Most Visible Structure: 350 feet

HVTL Visibility from House:: Partially Visible.
HVTL Visibility from Yard: Partially Visible.

## SUBJECT PROPERTY EXHIBITS

House

Site Plan

File No.: 11-011-049