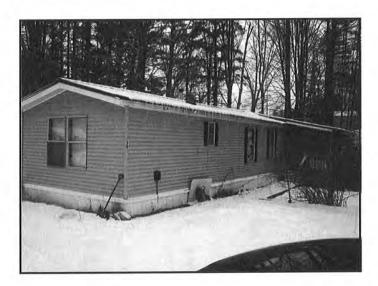

with mature trees surrounding the house.

**Improvements:** A 1½ story, single family home containing 1,164 ft<sup>2</sup> with

3 bedrooms & 2 bathrooms. The house was built circa

2002 and is in good condition.