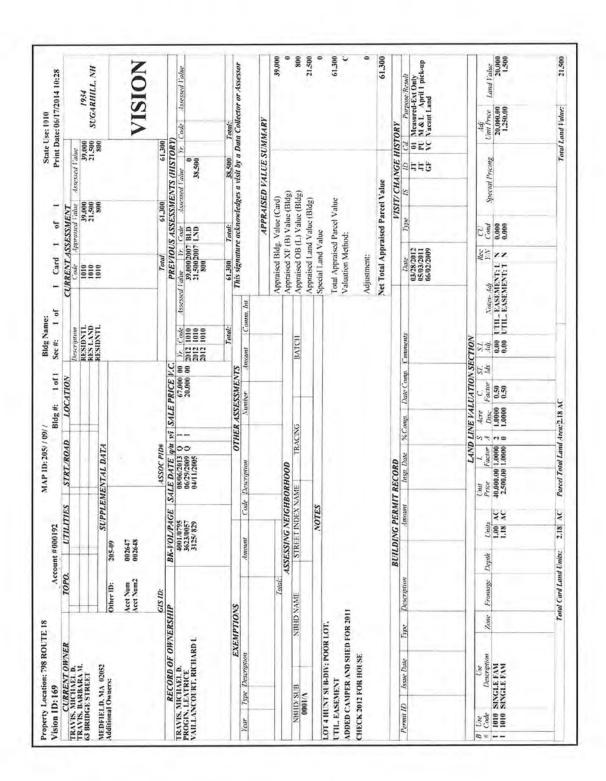

| rsons whose                               |

### Municipal Tax Card - Page 1

| Client           | Devine, Millimet & Branch, P.A |        |         |       |    |          |       |
|------------------|--------------------------------|--------|---------|-------|----|----------|-------|
| Property Address | 798 Route 18                   |        |         |       |    |          |       |
| City             | Sugar Hill                     | County | Grafton | State | NH | Zip Code | 03586 |
| Owner            | Michael D. & Barbara M. Travis |        |         |       |    |          |       |



### Municipal Tax Card - Page 2

| Client           | Devine, Millimet & Branch, P.A |        |         |       |    |          |       |
|------------------|--------------------------------|--------|---------|-------|----|----------|-------|
| Property Address | 798 Route 18                   |        |         |       |    |          |       |
| City             | Sugar Hill                     | County | Grafton | State | NH | Zip Code | 03586 |
| Owner            | Michael D. & Barbara M. Travis |        |         |       |    |          |       |



## **Municipal Tax Map**

| Client           | Devine, Millimet & Branch, P.A |        |         |       |    |          |       |
|------------------|--------------------------------|--------|---------|-------|----|----------|-------|
|