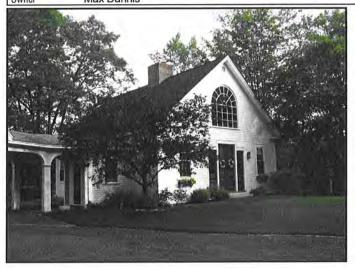

with mature trees surrounding the house.

**Improvements:** A 1½ story, single family home containing 1,164 ft<sup>2</sup> with

3 bedrooms & 2 bathrooms. The house was built circa

2002 and is in good condition.