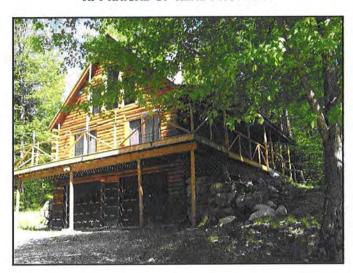

with mature trees surrounding the house.

**Improvements:** A 1½ story, single family home containing 1,164 ft<sup>2</sup> with

3 bedrooms & 2 bathrooms. The house was built circa

2002 and is in good condition.

| IMPROVEMEN                                                                 | TS ANALY                  | /SIS                                      |                                         | *                   |                         |                             |                        | -                          |                     |                                       | - Carlon                     |            |
|----------------------------------------------------------------------------|---------------------------|-------------------------------------------|-----------------------------------------|---------------------|-------------------------|-----------------------------|------------------------|----------------------------|---------------------|---------------------------------------|------------------------------|------------|
| General                                                                    | De                        | sign: Log                                 | Cape                                    | No. o               | of Units: 1             | No. of                      | Stories: 2             | Act                        | tual Age:           | 10 years E                            | ffective Age: 10 y           | years      |
| 🛛 Existing 🔲 U                                                             | Inder Const               | ruction                                   | Proposed                                |                     | ttached                 | ⊠ De                        | tached                 |                            | Manufac             | tured [                               | ☐ Modular                    |            |
| Other:                                                                     |                           |                                           |                                         |                     |                         |                             |                        |                            |                     |                                       |                              |            |
| <b>Exterior Elem</b>                                                       | ents Ro                   | ofing: A                                  | sphalt shir                             | ngle                |                         | Siding: Lo                  | og                     |                            |                     | Windows: D                            | ouble hung & ca              | sement     |
| ☐ Patio                                                                    |                           | ⊠ Deck                                    | 8' x 32'                                |                     | ⊠ Por                   | ch 8' x 39                  | open                   | ☐ Pool                     |                     |                                       | Fence                        |            |
| Other:                                                                     |                           | 10                                        |                                         |                     |                         | 11.7                        |                        |                            |                     |                                       |                              |            |
| Interior Eleme                                                             | ents Flo                  | oring: V                                  | Vood and                                | carpet              |                         | Walls: Pi                   | neboard                |                            |                     |                                       | 1                            |            |
| Kitchen: 🛛 Refri                                                           | gerator D                 | <b>⊠</b> Range                            | ⊠ Oven □                                | ☑ Fan/H             | ood 🖾                   | Microwave                   | □ Dishw                | asher Cou                  | untertops           |                                       |                              |            |
| Other:                                                                     |                           | 4 10                                      |                                         |                     |                         |                             |                        |                            |                     | 200                                   |                              |            |
| Foundation                                                                 |                           | Crawl Space                               | ce                                      |                     |                         | ☐ Slab                      |                        |                            |                     | ⋈ Basement                            | Full, unfinished             |            |
| Other:                                                                     |                           |                                           |                                         |                     |                         |                             |                        |                            |                     |                                       |                              |            |
| Attic                                                                      |                           | None                                      | Scuttle                                 |                     |                         | Drop Stai                   | r                      | ☐ St                       | airway              | ]                                     | Finished                     |            |
| Mechanicals                                                                | HV                        | AC:                                       |                                         |                     |                         | Fuel:                       |                        |                            |                     | Air Conditioning                      | g:                           |            |
| Car Storage                                                                |                           | Driveway                                  |                                         |                     | ⊠ Garag                 | e 1 car bu                  | ilt in                 | Carport                    |                     | □F                                    | inished                      |            |
| Other Elemen                                                               |                           |                                           |                                         |                     |                         |                             |                        |                            |                     |                                       |                              |            |
| Above Grade                                                                | Gross Liv                 | ing Are                                   | a (GLA)                                 |                     |                         |                             |                        |                            |                     |                                       |                              |            |
| 10 70 60                                                                   | Living                    | Dining                                    | Kitchen                                 | Den                 | Famil                   | y Rec.                      | Bdrms                  | # Baths                    | Utility             | Other                                 | Area S                       |            |
| Level 1                                                                    | 1                         | 1                                         | 1                                       | 4.0                 |                         |                             | 2                      | 1                          |                     |                                       |                              | 912        |
| Level 2                                                                    | -                         |                                           |                                         |                     |                         |                             | 1                      | 1                          |                     |                                       |                              | 252        |
| Finished area abov                                                         | o avado con               | tainne                                    | Bedroom(s                               | d. 2                | -                       | Rati                        | n(s): 2                |                            |                     | GLA: 1,164                            |                              |            |
| fireplace Second                                                           | I floor has               | a loft that                               | has been                                | markete             | ed as a t               | hird bedroo                 | m and a f              | full bath.                 |                     |                                       |                              |            |
| Below Grade                                                                | Area or C                 | Other Ar                                  | ea                                      |                     |                         |                             |                        |                            |                     |                                       |                              |            |
|                                                                            | Living                    | Dining                                    | Kitchen                                 | Den                 | Famil                   | y Rec.                      | Bdrms                  | # Baths                    | Utility             | % Finishe                             | d Area S                     |            |
| Below Grade                                                                |                           |                                           | 1000                                    |                     |                         |                             |                        |                            |                     | -                                     |                              | 912        |
| Other Area                                                                 |                           | -                                         |                                         |                     |                         |                             |                        |                            |                     | -                                     |                              |            |
| Summarize below g                                                          | grade and/o               | r other area                              | improveme                               | nts:                | Pe                      | er MLS subj                 | ect base               | ment is un                 | finished.           |                                       |                              |            |
| Discuss physical d with no defined r  Discuss style, qual smaller than the | epairs or o               | deferred r<br>on, size, and<br>sidence. L | naintenanc<br>d value of im<br>og homes | proveme             | e of sale               | ling conformi               | ty to marke            | et area:<br>floor space    | At les              | s than 1,200 s.<br>o below which i    | yell cared for res           | velling is |
| smaller than the dwelling. The op                                          | typical res<br>en space a | sidence. L<br>and cathe                   | og homes<br>dral ceiling                | have a :<br>s due a | significar<br>dd a sigr | nt amount o<br>nificant amo | f second<br>unt of cha | floor space<br>aracter and | e open t<br>d marke | o below which i<br>tability to the re | is the case of the esidence. | e subj     |