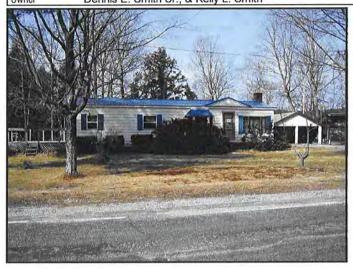

## Property Identification & Description

Address: 354 Garnet Hill Road

Town of Sugar Hill

Grafton County, New Hampshire

**Identification:** Tax Map 210, Lot 9.1 **Source Deed:** Book 3934, Page 944

Land Area: 14.5 acres according to the tax assessment card. Of the

total, approximately 6.0 acres are wetland and 7.5 acres are encumbered by the HVTL. The land is sloping down to a level area. The property has some distant mountain views. A portion of the property is open grass and fields

with mature trees surrounding the house.

**Improvements:** A 1½ story, single family home containing 1,164 ft<sup>2</sup> with

3 bedrooms & 2 bathrooms. The house was built circa

2002 and is in good condition.