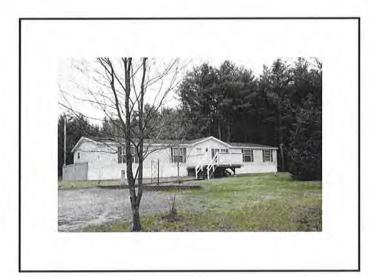

with mature trees surrounding the house.

**Improvements:** A 1½ story, single family home containing 1,164 ft<sup>2</sup> with

3 bedrooms & 2 bathrooms. The house was built circa

2002 and is in good condition.

### Improvements & Visibility

This house site is traversed by a 115 kV transmission line. There is a  $1\frac{1}{2}$  story house on the property located approximately 199 feet from the ROW. The HVTL structures are partially visible from inside and outside the house.