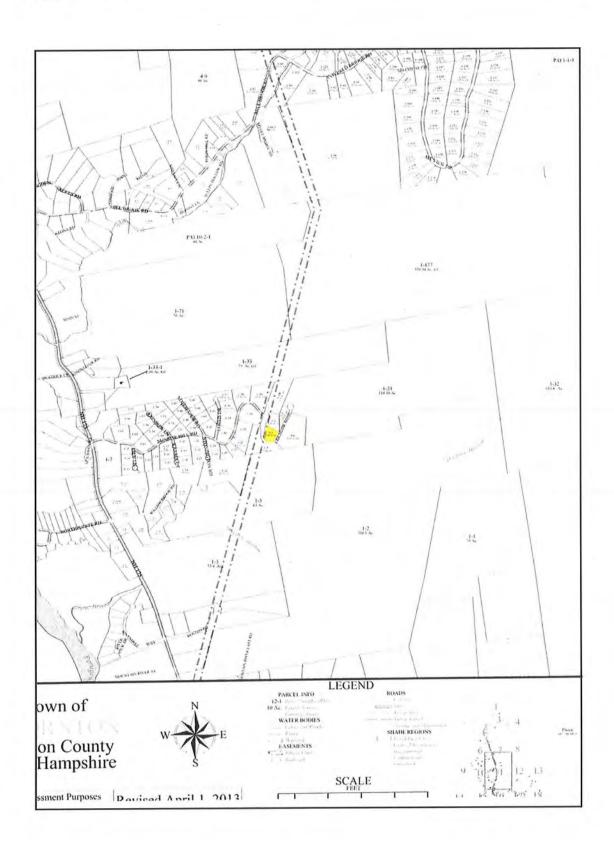

|       |    |          |       |
| City             | Thornton                       | County | Grafton | State | NH | Zip Code | 03285 |
| Owner            | Bruce Koble                    |        |         |       |    |          |       |



### **Municipal Tax Map**

| Client           | Devine, Millimet & Branch, P.A |        |         |       |    |          |       |
|------------------|--------------------------------|--------|---------|-------|----|----------|-------|
| Property Address | 173 Sunrise Hill Rd            |        |         |       |    |          |       |
| City             | Thornton                       | County | Grafton | State | NH | Zip Code | 03285 |
| Owner            | Bruce Koble                    |        |         |       |    |          |       |



| Client:           | Devine, Millimet & Branch, P.A          | Client File #:    | 11-011-055 |
|-------------------|-----------------------------------------|-------------------|------------|
| Subject Property: | 173 Sunrise Hill Rd, Thornton, NH 03285 | Appraisal File #: | 11-011-055 |

### STATEMENT OF ASSUMPTIONS AND LIMITING CONDITIONS

This appraisal is subject to the following assumptions and limiting conditions:

- This report is prepared using forms developed and copyrighted by the Appraisal Institute. However, the content, analyses, and opinions set
  forth in this report are the sole product of the appraiser. The Appraisal Institute is not liable for any of the content, analyses, or opinions set
  forth herein.
- No responsibility is assumed for matters legal in character or