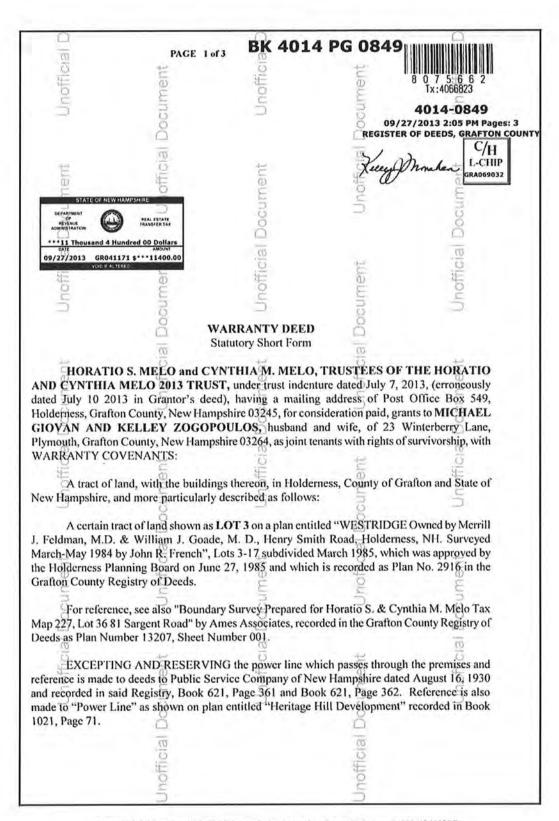

### **CASE STUDY #26**

## Property Identification & Description

Address: 354 Garnet Hill Road

Town of Sugar Hill

Grafton County, New Hampshire

**Identification:** Tax Map 210, Lot 9.1 **Source Deed:** Book 3934, Page 944

Land Area: 14.5 acres according to the tax assessment card. Of the

total, approximately 6.0 acres are wetland and 7.5 acres are encumbered by the HVTL. The land is sloping down to a level area. The property has some distant mountain views. A portion of the property is open grass and fields

with mature trees surrounding the house.

**Improvements:** A 1½ story, single family home containing 1,164 ft<sup>2</sup> with

3 bedrooms & 2 bathrooms. The house was built circa

2002 and is in good condition.