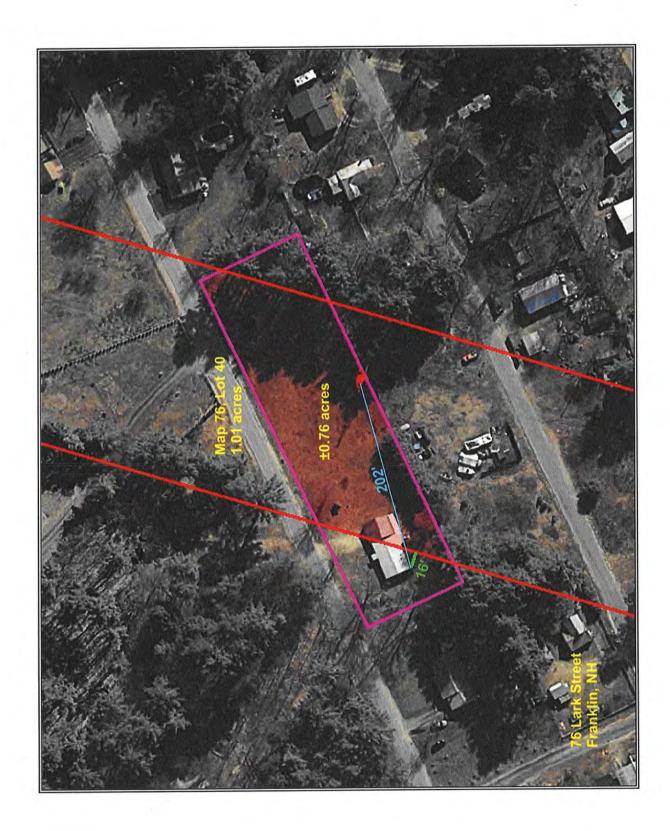

rty, absent HVTL influence, was \$73,000, 11.0% above the sale price of \$65,000. The marketing period was 16 days which is 81.6% lower than the average days on market for all other property in the town during the same period.

Summary

The marketing period was shorter than average for the city supporting the broker's opinion that the property was priced to sell given the current market conditions. The appraisal evidence indicates that the property was adversely impacted by the HVTL. Given the location of the ROW directly over the property, the overall acreage encumbered by the ROW, and the appraisal evidence, it is concluded that there was an adverse effect of the HVTL on the sale price but not the marketing period.



## SUBJECT PROPERTY EXHIBITS



House



Site Plan

bc underwood IIc





File No.: 11-011-066

## APPRAISAL OF REAL PROPERTY



## **Date of Valuation:**

August 16, 2011

## **Located At:**

76 Lark St

Franklin, NH 03235

### For:

Devine, Millimet & Branch, P.A 111 Amherst Street, Manchester, NH 03101

## **Table of Contents:**

| Table of Contents/Cover Page                    | 1  |
|-------------------------------------------------|----|
| Cover Letter                                    | 2  |
|                                                 | 3  |
| Text Addendum                                   | 8  |
|                                                 | 10 |
| Municipal Tax Man                               | 11 |
| Subject Photo Addenda                           | 12 |
| Comparable Photos 1-3                           | 13 |
| Location Map