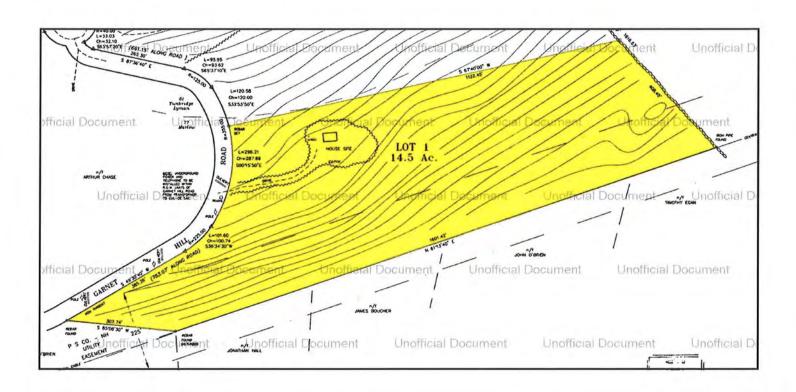

## Property Identification & Description

Address: 354 Garnet Hill Road

Town of Sugar Hill

Grafton County, New Hampshire

**Identification:** Tax Map 210, Lot 9.1 **Source Deed:** Book 3934, Page 944

Land Area: 14.5 acres according to the tax assessment card. Of the

total, approximately 6.0 acres are wetland and 7.5 acres are encumbered by the HVTL. The land is sloping down to a level area. The property has some distant mountain views. A portion of the property is open grass and fields

ROW Encumbered Acreage: 6.0 acres or 41.4%

Distance from House to ROW: 199 feet
Distance to Nearest Structure: 350 feet
Distances to Most Visible Structure: 350 feet

HVTL Visibility from House:: Partially Visible.
HVTL Visibility from Yard: Partially Visible.