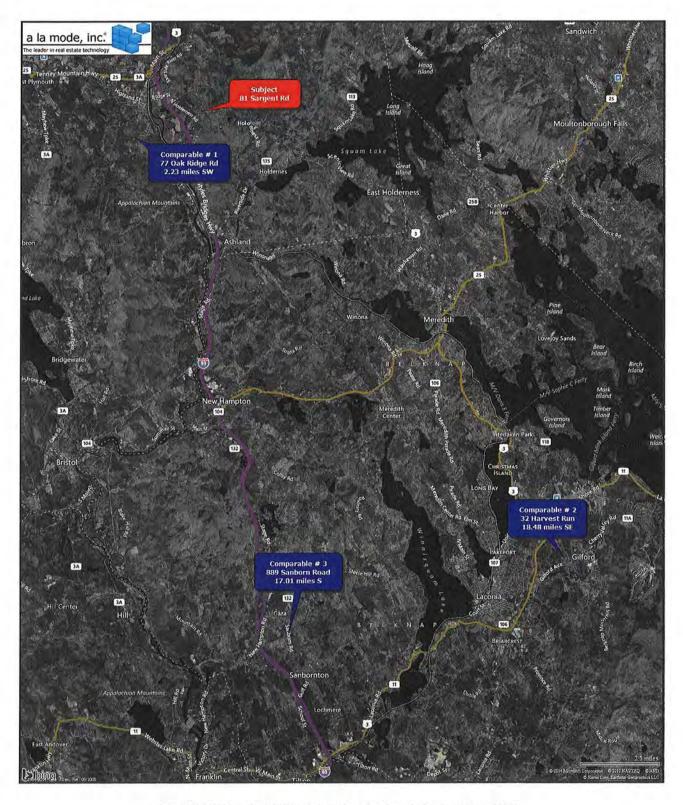

arable 3

889 Sanborn Rd

17.01 miles S Prox. to Subject Sales Price 750,000 Gross Living Area 4,136

**Total Rooms** 

**Total Bedrooms Total Bathrooms** 2.5 Location Good

View Natural/pastoral Site 24.63 acres Quality Average 23 years Age

Photo credit to MLS

# **Location Map**

| Client           | Devine, Millimet & Branch, P.A     |                |          |                |
|------------------|------------------------------------|----------------|----------|----------------|
| Property Address | 81 Sargent Rd                      |                |          |                |
| City             | Holderness                         | County Grafton | State NH | Zip Code 03245 |
| Owner            | Michael Giovan & Kelley Zogopoulos |                |          |                |



Form MAP LT.LOC — "WinTOTAL" appraisal software by a la mode, inc. — 1-800-ALAMODE

## **Legal Description**

| Client           | Devine, Millimet & Branch, P.A     |                |          |                |
|------------------|------------------------------------|----------------|----------|----------------|
| Property Address | 81 Sargent Rd                      |                |          |                |
| City             | Holderness                         | County Grafton | State NH | Zip Code 03245 |
| Owner            | Michael Giovan & Kelley Zogopoulos |                |          |                |



Form MAP LT.Legal — "WinTOTAL" appraisal software by a la mode, inc. — 1-800-ALAMODE

| О