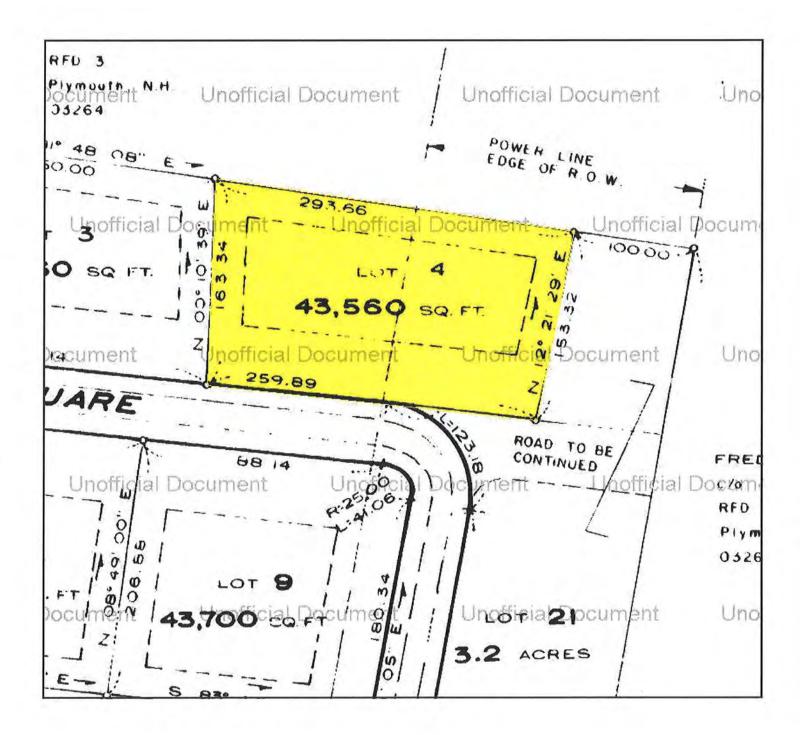

op credible results in this assignment.

There was sufficient comparative data available within the subject market to adequately develop the Sales Comparison Approach. The significant features of each property were compared and appropriate adjustments made. Emphasis is placed on the comparative sales analysis in arriving at the final opinion of value because it closely reflects the current market trends and conditions. The adjusted sales price of the comparables utilized in the appraisal report provide a narrow range of values from which a reasonable conclusion may be drawn. The value suggested by the sales comparison approach is considered the best indicator of value for this appraisal.

# **Aerial Photo**



Form SCNLTR — "WinTOTAL" appraisal software by a la mode, inc. — 1-800-ALAMODE



### **Subject Photo Addenda**

| Client           | Devine, Millimet & Branch, P.A       |                |          |                |
|------------------|--------------------------------------|----------------|----------|----------------|
| Property Address | 74 Trapper Rd                        |                |          |                |
| City             | Campton                              | County Grafton | State NH | Zip Code 03223 |
| Owner            | Dennis F. Smith Sr. & Kelly L. Smith |                |          |                |





Subject photo credits to MLS









Form PICSIX2 — "WinTOTAL" appraisal software by a la mode, inc. — 1-800-ALAMODE

# Comparable Photos 1-3

| Client           | Devine, Millimet & Branch, P.A    |                |          |