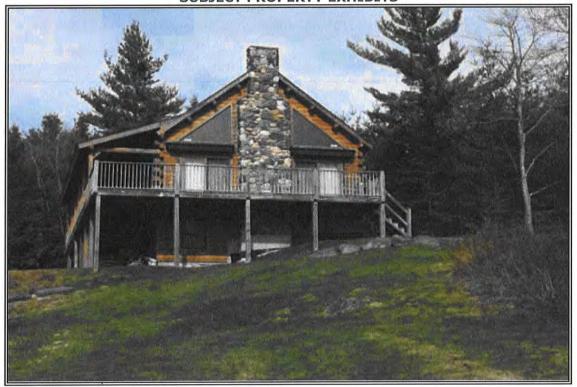

with mature trees surrounding the house.

**Improvements:** A 1½ story, single family home containing 1,164 ft<sup>2</sup> with

3 bedrooms & 2 bathrooms. The house was built circa

2002 and is in good condition.

## SUBJECT PROPERTY EXHIBITS

House

Site Plan

File No.: 11-011-049