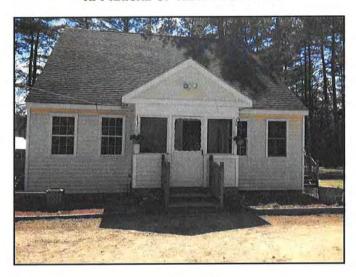

with mature trees surrounding the house.

**Improvements:** A 1½ story, single family home containing 1,164 ft<sup>2</sup> with

3 bedrooms & 2 bathrooms. The house was built circa

2002 and is in good condition.

## SUBJECT PROPERTY EXHIBITS

House

Site Plan

File No.: 11-011-049