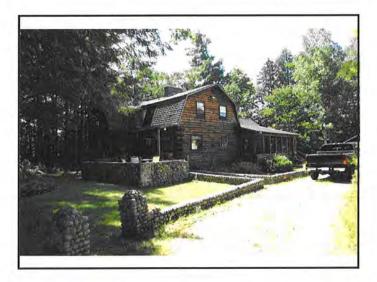

able Photos 1-3

| Client           | Devine, Millimet & Branch, P.A |                |          |                |
|------------------|--------------------------------|----------------|----------|----------------|
| Property Address | 150 Sundance Rd                |                |          |                |
| City             | Woodstock                      | County Grafton | State NH | Zip Code 03262 |
| Owner            | Iva Blazina Vukelia            |                |          |                |



## Comparable 1

16 White Birch Ln

 Prox. to Subject
 1.87 miles NE

 Sales Price
 172,000

 Gross Living Area
 1,504

 Total Rooms
 7

 Total Bedrooms
 3

 Total Bathrooms
 2

 Location
 Average

View Natural/Wooded
Site 0.33 acres
Quality Average
Age 35 years

Photo credit to MLS



## Comparable 2

18 Oakes St

Prox. to Subject 0.99 miles E Sales Price 222,500 Gross Living Area 1,768

Total Rooms

Total Bedrooms 2 Total Bathrooms 2

Location Average
View Natural/Wooded
Site 0.62 acres
Quality Average
Age 18 years

Photo credit to MLS



## Comparable 3

79 Grandview Dr

Prox. to Subject 1.48 miles SE Sales Price 252,000 Gross Living Area 2,007

Total Rooms

 Total Bedrooms
 4

 Total Bathrooms
 2

 Location
 Average

 View
 Mountain

View Mountains
Site 0.79 ac
Quality Average
Age 44 years

# **Location Map**

| Client           | Devine, Millimet & Branch, P.A |                |          |                |
|------------------|--------------------------------|----------------|----------|----------------|
| Property Address | 150 Sundance Rd                |