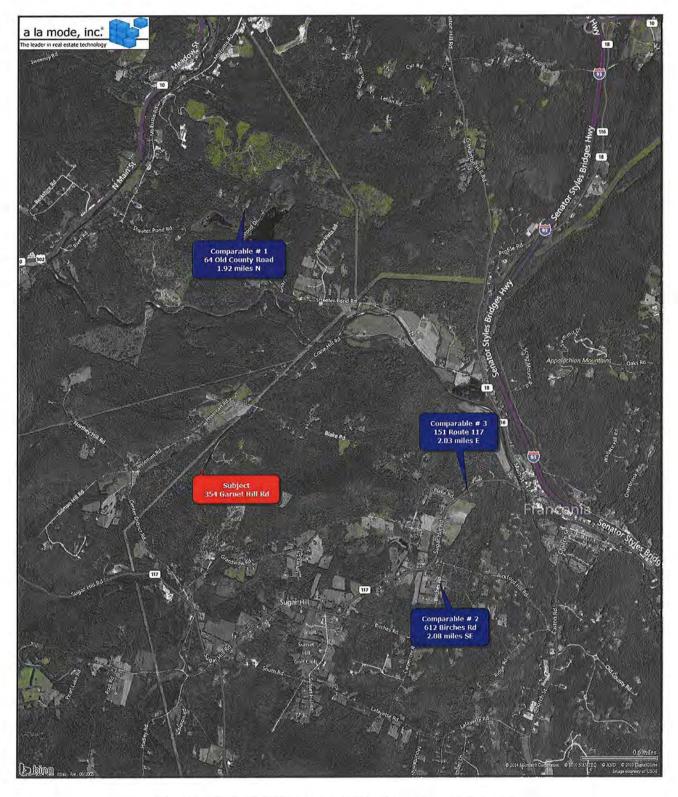

## Appraised Value on Date of Sale Absent Influence of HVTL

Overview: A 11/2 story house on 14.5 acres that the ROW traverses

along the side of the parcel.

Sale Data: Three comparable sales were utilized in the appraisal

report to estimate the market value of the property at the time of sale. After adjustments, the comparable sales produced a range of value from \$207,374 to \$232,550. All three sales had a reasonably tight range of value and

were given equal weight.

Appraised Value: \$219,000