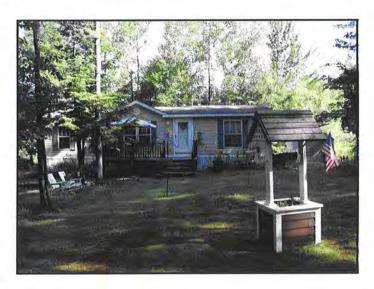

with mature trees surrounding the house.

**Improvements:** A 1½ story, single family home containing 1,164 ft<sup>2</sup> with

3 bedrooms & 2 bathrooms. The house was built circa

2002 and is in good condition.

### Improvements & Visibility

This house site is traversed by a 115 kV transmission line. There is a  $1\frac{1}{2}$  story house on the property located approximately 199 feet from the ROW. The HVTL structures are partially visible from inside and outside the house.