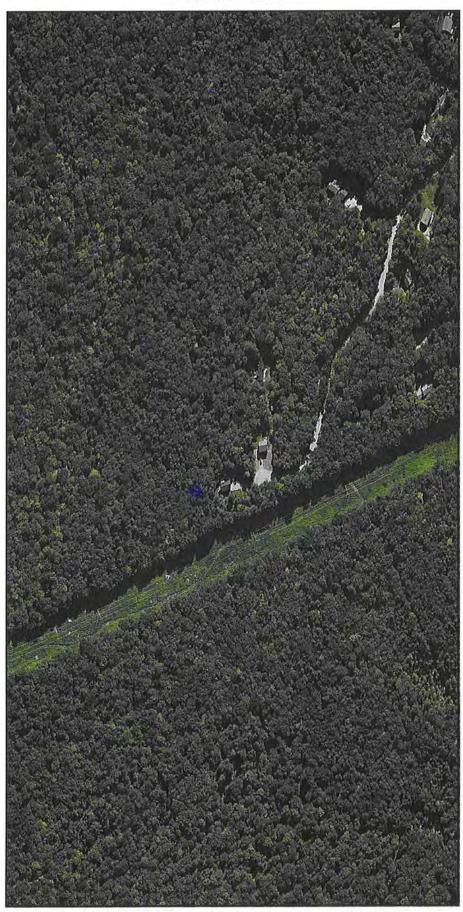

## **Description of Transmission Lines**

Transmission Corridor: A 115 kV AC transmission line in a 225 foot wide right of

way with 55 foot structures traverse the entire side

boundary of the parcel.

Number of Structures On Site: 3

ROW Encumbered Acreage: 6.0 acres or 41.4%

Distance from House to ROW: 199 feet
Distance to Nearest Structure: 350 feet
Distances to Most Visible Structure: 350 feet

HVTL Visibility from House:: Partially Visible.
HVTL Visibility from Yard: Partially Visible.

### Improvements & Visibility

This house site is traversed by a 115 kV transmission line. There is a  $1\frac{1}{2}$  story house on the property located approximately 199 feet from the ROW. The HVTL structures are partially visible from inside and outside the house.