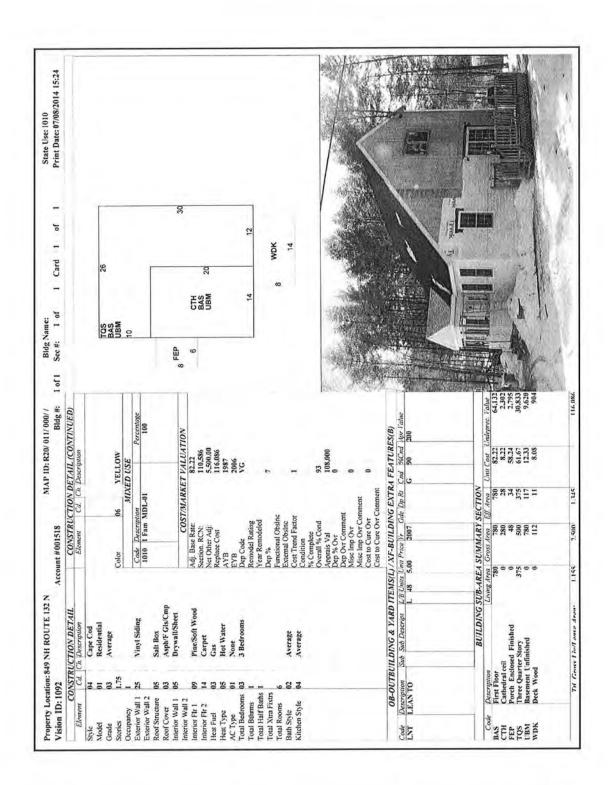

|                             | Use Use Code Description Zone Frontage I                        |  |

## Municipal Tax Card - Page 2

| Client           | Devine, Millimet & Branch, P.A |        |         |       |    |          |       |
|------------------|--------------------------------|--------|---------|-------|----|----------|-------|
| Property Address | 849 Rte 132                    |        |         |       |    |          |       |
| City             | New Hampton                    | County | Belknap | State | NH | Zip Code | 03256 |
| Owner            | Steven & Lisa Rajaniemi        |        |         |       |    |          |       |



## **Municipal Tax Map**

| Client           | Devine, Millimet & Branch, P.A |        |         |       |    |          |       |
|------------------|--------------------------------|--------|---------|-------|----|----------|-------|
| Property Address | 849 Rte 132                    |        |         |       |    |          |       |
| City             | New Hampton                    | County | Belknap | State | NH | Zip Code | 03256 |
| Owner            | Steven & Lisa Rajaniemi        |        |         |       |    |          |       |



| Client:           | Devine, Millimet & Branch, P.A     | Client File #:    | 11-011-062 |
|-------------------|------------------------------------|-------------------|------------|
| Subject Property: | 849 Rte 132, New Hampton, NH 03256 | A