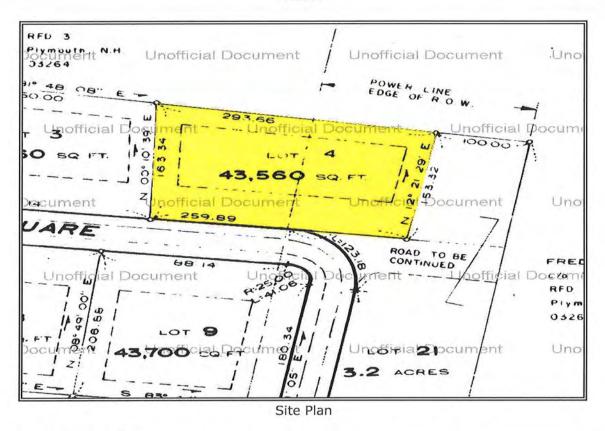

## Property Identification & Description

Address: 354 Garnet Hill Road

Town of Sugar Hill

Grafton County, New Hampshire

**Identification:** Tax Map 210, Lot 9.1 **Source Deed:** Book 3934, Page 944

Land Area: 14.5 acres according to the tax assessment card. Of the

## **Description of Transmission Lines**

Transmission Corridor: A 115 kV AC transmission line in a 225 foot wide right of

way with 55 foot structures traverse the entire side

boundary of the parcel.

Number of Structures On Site: 3

ROW Encumbered Acreage: 6.0 acres or 41.4%

Distance from House to ROW: 199 feet
Distance to Nearest Structure: 350 feet
Distances to Most Visible Structure: 350 feet

HVTL Visibility from House:: Partially Visible.
HVTL Visibility from Yard: Partially Visible.

## SUBJECT PROPERTY EXHIBITS

House

Site Plan

File No.: 11-011-049