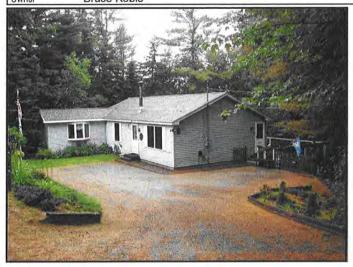

## Property Identification & Description

Address: 354 Garnet Hill Road

Town of Sugar Hill

Grafton County, New Hampshire

**Identification:** Tax Map 210, Lot 9.1 **Source Deed:** Book 3934, Page 944

Land Area: 14.5 acres according to the tax assessment card. Of the

with mature trees surrounding the house.

**Improvements:** A 1½ story, single family home containing 1,164 ft<sup>2</sup> with

3 bedrooms & 2 bathrooms. The house was built circa

2002 and is in good condition.

### Improvements & Visibility

This house site is traversed by a 115 kV transmission line. There is a  $1\frac{1}{2}$  story house on the property located approximately 199 feet from the ROW. The HVTL structures are partially visible from inside and outside the house.