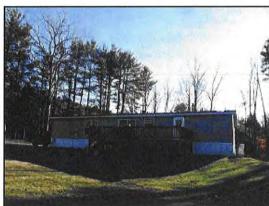

with mature trees surrounding the house.

**Improvements:** A 1½ story, single family home containing 1,164 ft<sup>2</sup> with

3 bedrooms & 2 bathrooms. The house was built circa

2002 and is in good condition.

### Improvements & Visibility

This house site is traversed by a 115 kV transmission line. There is a  $1\frac{1}{2}$  story house on the property located approximately 199 feet from the ROW. The HVTL structures are partially visible from inside and outside the house.

## SUBJECT PROPERTY EXHIBITS

House

Site Plan

File No.: 11-011-049