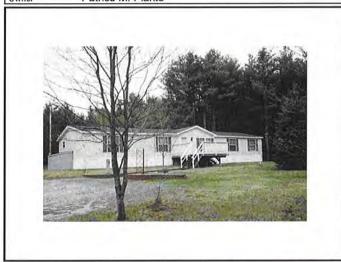

## Property Identification & Description

Address: 354 Garnet Hill Road

Town of Sugar Hill

Grafton County, New Hampshire

**Identification:** Tax Map 210, Lot 9.1 **Source Deed:** Book 3934, Page 944

Land Area: 14.5 acres according to the tax assessment card. Of the

total, approximately 6.0 acres are wetland and 7.5 acres are encumbered by the HVTL. The land is sloping down to a level area. The property has some distant mountain views. A portion of the property is open grass and fields

with mature trees surrounding the house.

**Improvements:** A 1½ story, single family home containing 1,164 ft<sup>2</sup> with

3 bedrooms & 2 bathrooms. The house was built circa

2002 and is in good condition.