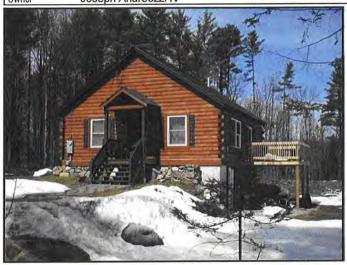

with mature trees surrounding the house.

**Improvements:** A 1½ story, single family home containing 1,164 ft<sup>2</sup> with

3 bedrooms & 2 bathrooms. The house was built circa

2002 and is in good condition.

| IMPROVEMEN                                                                 | TS ANALY                  | /SIS                                      |                                         | *                   |                         |                             |                        | -                          |                     |                                       | - Carlon                     |            |
|----------------------------------------------------------------------------|---------------------------|-------------------------------------------|-----------------------------------------|---------------------|-------------------------|-----------------------------|------------------------|----------------------------|---------------------|---------------------------------------|------------------------------|------------|
| General                                                                    | De                        | sign: Log                                 | Cape                                    | No. o               | of Units: 1             | No. of                      | Stories: 2             | Act                        | tual Age:           | 10 years E                            | ffective Age: 10 y           | years      |
| 🛛 Existing 🔲 U                                                             | Inder Const               | ruction                                   | Proposed                                |                     | ttached                 | ⊠ De                        | tached                 |                            | Manufac             | tured [                               | ☐ Modular                    |            |
| Other:                                                                     |                           |                                           |                                         |                     |                         |                             |                        |                            |                     |                                       |                              |            |
| <b>Exterior Elem</b>                                                       | ents Ro                   | ofing: A                                  | sphalt shir                             | ngle                |                         | Siding: Lo                  | og                     |                            |                     | Windows: D                            | ouble hung & ca              | sement     |
| ☐ Patio                                                                    |                           | ⊠ Deck                                    | 8' x 32'                                |                     | ⊠ Por                   | ch 8' x 39                  | open                   | ☐ Pool                     |                     |                                       | Fence                        |            |
| Other:                                                                     |                           | 10                                        |                                         |                     |                         | 11.7                        |                        |                            |                     |                                       |                              |            |
| Interior Eleme                                                             | ents Flo                  | oring: V                                  | Vood and                                | carpet              |                         | Walls: Pi                   | neboard                |                            |                     |                                       | 1                            |            |
| Kitchen: 🛛 Refri                                                           | gerator D                 | <b>⊠</b> Range                            | ⊠ Oven □                                | ☑ Fan/H             | ood 🖾                   | Microwave                   | □ Dishw                | asher Cou                  | untertops           |                                       |                              |            |
| Other:                                                                     |                           | 4 10                                      |                                         |                     |                         |                             |                        |                            |                     | 200                                   |                              |            |
| Foundation                                                                 |                           | Crawl Space                               | ce                                      |                     |                         | ☐ Slab                      |                        |                            |                     | ⋈ Basement                            | Full, unfinished             |            |
| Other:                                                                     |                           |                                           |                                         |                     |                         |                             |                        |                            |                     |                                       |                              |            |
| Attic                                                                      |                           | None                                      | Scuttle                                 |                     |                         | Drop Stai                   | r                      | ☐ St                       | airway              | ]                                     | Finished                     |            |
| Mechanicals                                                                | HV                        | AC:                                       |                                         |                     |                         | Fuel:                       |                        |                            |                     | Air Conditioning                      | g:                           |            |
| Car Storage                                                                |                           | Driveway                                  |                                         |                     | ⊠ Garag                 | e 1 car bu                  | ilt in                 | Carport                    |                     | □F                                    | inished                      |            |
| Other Elemen                                                               |                           |                                           |                                         |                     |                         |                             |                        |                            |                     |                                       |                              |            |
| Above Grade                                                                | Gross Liv                 | ing Are                                   | a (GLA)                                 |                     |                         |                             |                        |                            |                     |                                       |                              |            |
| 10 70 60                                                                   | Living                    | Dining                                    | Kitchen                                 | Den                 | Famil                   | y Rec.                      | Bdrms                  | # Baths                    | Utility             | Other                                 | Area S                       |            |
| Level 1                                                                    | 1                         | 1                                         | 1                                       | 4.0                 |                         |                             | 2                      | 1                          |                     |                                       |                              | 912        |
| Level 2                                                                    | -                         |                                           |                                         |                     |                         |                             | 1                      | 1                          |                     |                                       |                              | 252        |
| Finished area abov                                                         | o avado con               | tainne                                    | Bedroom(s                               | d. 2                | -                       | Rati                        | n(s): 2                |                            |                     | GLA: 1,164                            |                              |            |
| fireplace Second                                                           | I floor has               | a loft that                               | has been                                | markete             | ed as a t               | hird bedroo                 | m and a f              | full bath.                 |                     |                                       |                              |            |
| Below Grade                                                                | Area or C                 | Other Ar                                  | ea                                      |                     |                         |                             |                        |                            |                     |                                       |                              |            |
|                                                                            | Living                    | Dining                                    | Kitchen                                 | Den                 | Famil                   | y Rec.                      | Bdrms                  | # Baths                    | Utility             | % Finishe                             | d Area S                     |            |
| Below Grade                                                                |                           |                                           | 1000                                    |                     |                         |                             |                        |                            |                     | -                                     |                              | 912        |
| Other Area                                                                 |                           | -                                         |                                         |                     |                         |                             |                        |                            |                     | -                                     |                              |            |
| Summarize below g                                                          | grade and/o               | r other area                              | improveme                               | nts:                | Pe                      | er MLS subj                 | ect base               | ment is un                 | finished.           |                                       |                              |            |
| Discuss physical d with no defined r  Discuss style, qual smaller than the | epairs or o               | deferred r<br>on, size, and<br>sidence. L | naintenanc<br>d value of im<br>og homes | proveme             | e of sale               | ling conformi               | ty to marke            | et area:<br>floor space    | At les              | s than 1,200 s.<br>o below which i    | yell cared for res           | velling is |
| smaller than the dwelling. The op                                          | typical res<br>en space a | sidence. L<br>and cathe                   | og homes<br>dral ceiling                | have a :<br>s due a | significar<br>dd a sigr | nt amount o<br>nificant amo | f second<br>unt of cha | floor space<br>aracter and | e open t<br>d marke | o below which i<br>tability to the re | is the case of the esidence. | e subj     |