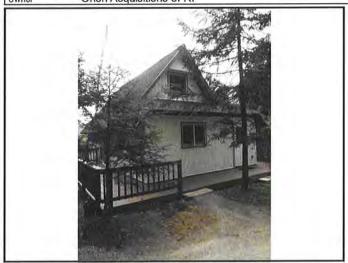

with mature trees surrounding the house.

**Improvements:** A 1½ story, single family home containing 1,164 ft<sup>2</sup> with

3 bedrooms & 2 bathrooms. The house was built circa

2002 and is in good condition.

## SUBJECT PROPERTY EXHIBITS

House

Site Plan

File No.: 11-011-049