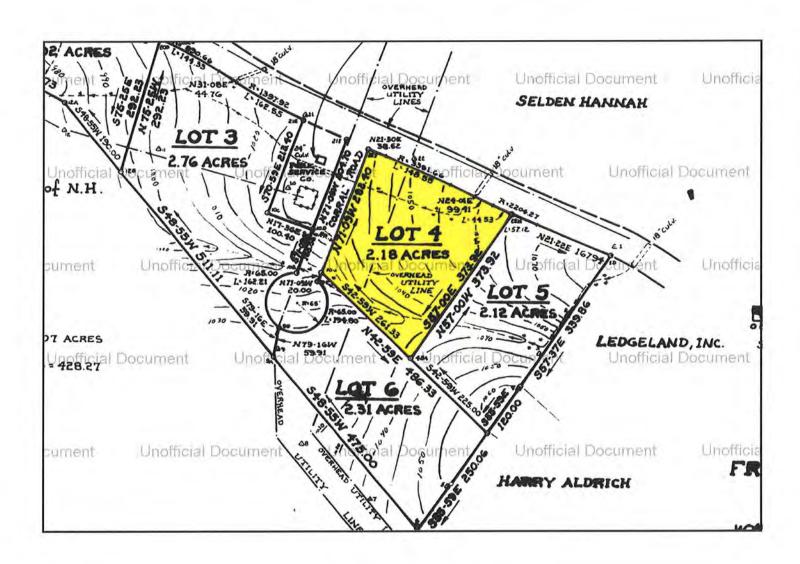

## Property Identification & Description

Address: 354 Garnet Hill Road

Town of Sugar Hill

Grafton County, New Hampshire

**Identification:** Tax Map 210, Lot 9.1 **Source Deed:** Book 3934, Page 944

Land Area: 14.5 acres according to the tax assessment card. Of the

total, approximately 6.0 acres are wetland and 7.5 acres are encumbered by the HVTL. The land is sloping down to a level area. The property has some distant mountain views. A portion of the property is open grass and fields

## Appraised Value on Date of Sale Absent Influence of HVTL

Overview: A 11/2 story house on 14.5 acres that the ROW traverses

along the side of the parcel.

Sale Data: Three comparable sales were utilized in the appraisal