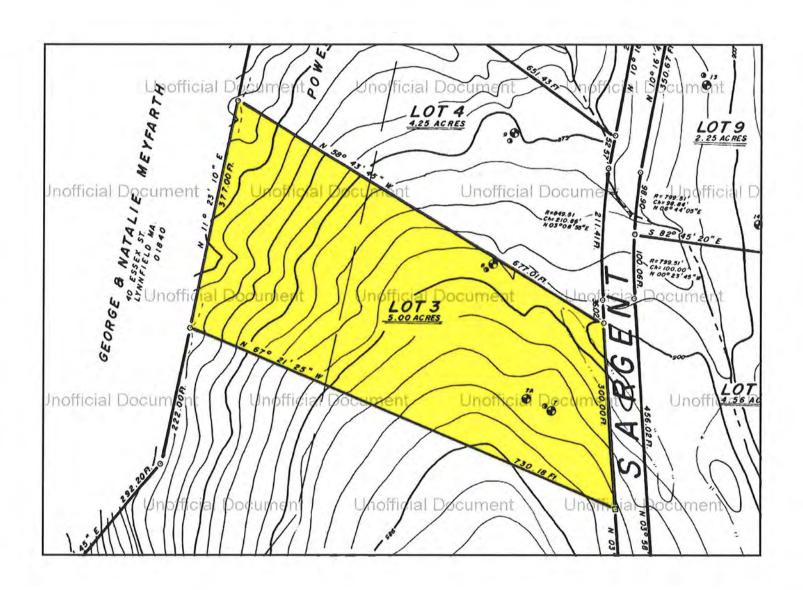

## Property Identification & Description

Address: 354 Garnet Hill Road

Town of Sugar Hill

Grafton County, New Hampshire

**Identification:** Tax Map 210, Lot 9.1 **Source Deed:** Book 3934, Page 944

Land Area: 14.5 acres according to the tax assessment card. Of the

total, approximately 6.0 acres are wetland and 7.5 acres are encumbered by the HVTL. The land is sloping down to a level area. The property has some distant mountain views. A portion of the property is open grass and fields

with mature trees surrounding the house.

**Improvements:** A 1½ story, single family home containing 1,164 ft<sup>2</sup> with

3 bedrooms & 2 bathrooms. The house was built circa

2002 and is in good condition.