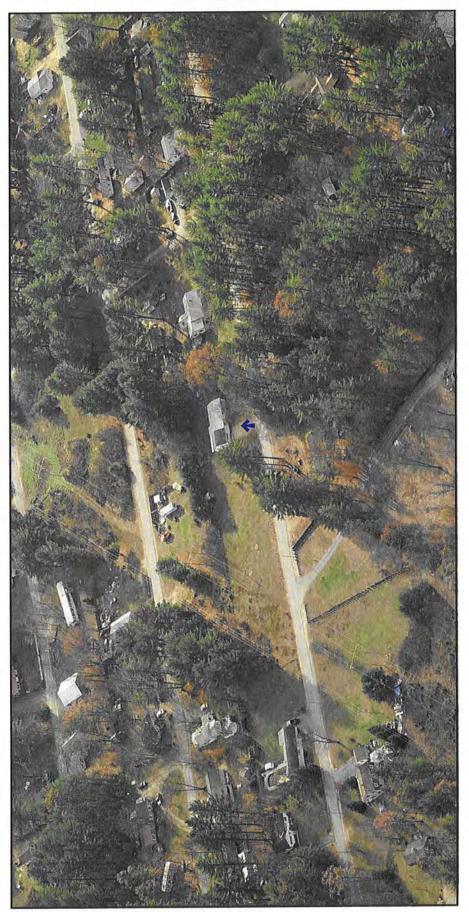

## **Description of Transmission Lines**

Transmission Corridor: A 115 kV AC transmission line in a 225 foot wide right of

way with 55 foot structures traverse the entire side

boundary of the parcel.

Number of Structures On Site: 3

ROW Encumbered Acreage: 6.0 acres or 41.4%

Distance from House to ROW: 199 feet
Distance to Nearest Structure: 350 feet
Distances to Most Visible Structure: 350 feet

HVTL Visibility from House:: Partially Visible.
HVTL Visibility from Yard: Partially Visible.

### Improvements & Visibility

This house site is traversed by a 115 kV transmission line. There is a  $1\frac{1}{2}$  story house on the property located approximately 199 feet from the ROW. The HVTL structures are partially visible from inside and outside the house.