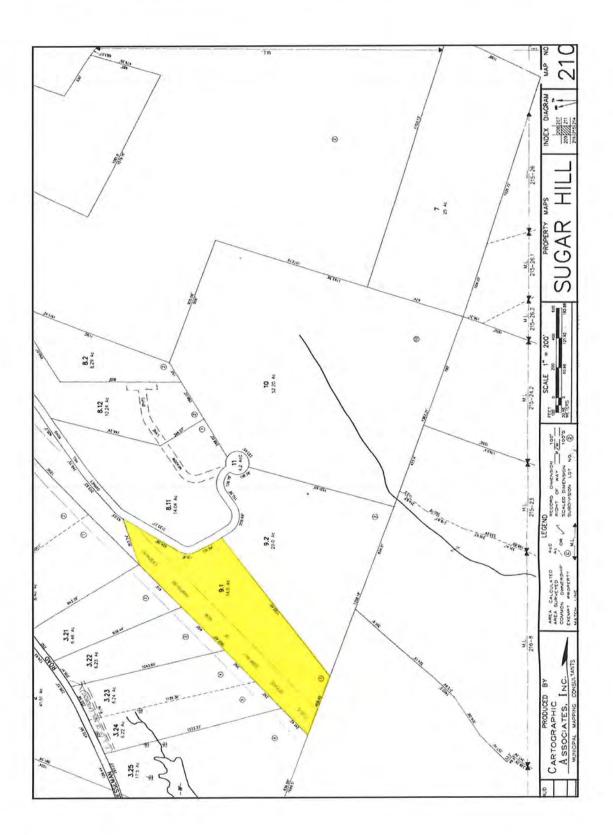

## Property Identification & Description

Address: 354 Garnet Hill Road

Town of Sugar Hill

Grafton County, New Hampshire

**Identification:** Tax Map 210, Lot 9.1 **Source Deed:** Book 3934, Page 944

Land Area: 14.5 acres according to the tax assessment card. Of the

Al Reports® Al-100.04 Summary Appraisal Report · Residential

© Appraisal Institute 2013, All Rights Reserved

January 201

11-011-049

Client File #:

| Subject Property:                                                                                                                                                                      | ect Property: 354 Garnet Hill Rd, Sugar Hill, NH 03586                                                                                                       |                                                                                                                                                                |                                                                                                                        |                                                                                                                     | Appraisal File #: 11-011-049                                                            |                                                                  |                                                                                                        |                                                                    |  |
|----------------------------------------------------------------------------------------------------------------------------------------------------------------------------------------|--------------------------------------------------------------------------------------------------------------------------------------------------------------|----------------------------------------------------------------------------------------------------------------------------------------------------------------|------------------------------------------------------------------------------------------------------------------------|---------------------------------------------------------------------------------------------------------------------|-----------------------------------------------------------------------------------------|------------------------------------------------------------------|--------------------------------------------------------------------------------------------------------|--------------------------------------------------------------------|--|
| MARKET AREA                                                                                                                                                                            | ANALVCIC                                                                                                                                                     |                                                                                                                                                                |                                                                                                                        |                                                                                                                     |                                                                                         |                                                                  |                                                                                                        | -                                                                  |  |
| Location Urban Suburban Rural                                                                                                                                                          | Built Up  ⊠ Under 25% □ 25-75% □ 0ver 75%                                                                                                                    | Growt Rapi Stab                                                                                                                                                | id<br>le                                                                                                               | Supply & Demand  Shortage In Balance Over Supply                                                                    | Value Tro ☐ Increasi ☐ Stable ☑ Decreas                                                 | ng                                                               | Typical Mar<br>☐ Under 3 Mo<br>☑ 3-6 Months<br>☐ Over 6 Mont                                           | nths                                                               |  |
|                                                                                                                                                                                        | d Single Family P                                                                                                                                            | rofile<br>Age                                                                                                                                                  | Neighborh                                                                                                              | ood Land Use                                                                                                        | Neighbor                                                                                | hood Nan                                                         | ne: Nason                                                                                              | Farm                                                               |  |
| 70,000<br>500,000<br>169,000                                                                                                                                                           | Low<br>High<br>Predominant                                                                                                                                   | 5 1 Family<br>200 Condo<br>39 Multifan                                                                                                                         | %                                                                                                                      | Commercial % Vacant %                                                                                               | PUD C<br>Amenities:                                                                     | Condo 🔲                                                          | HOA: \$                                                                                                | 1                                                                  |  |
| distance of Sugar minute drive south Due to the low poly here are less that sales within the comost times over 3 Looking to the browsidence in 2011 of 3.29% Statewicks declining at a | Hill. The proximity h. pulation density in n twenty residentia ommunity. In 2012 80 homes listed for bader market area was 175,000 with de in the fourth qua | to I-93 offers conn<br>Sugar Hill it is diffic<br>Il sales that receive<br>there were 12 resi<br>sale which indicate<br>to include Grafton<br>137 days on mark | cult to determined market expo<br>dential sales ses a significant<br>County as a water. In 2012 the<br>recipitous mark | rhole, the median sales p<br>median price was \$169,<br>set decline in residential v                                | nute drive n<br>data exclus<br>many year<br>sure throug<br>rice in Graft<br>250 with 15 | ive to Sug<br>is there ha<br>h the MLS<br>on county<br>2 days or | ncoln, NH who<br>gar Hill as in a<br>live been less<br>5, however the<br>for a single for market whice | ich is a 30  any given ye than ten ere was at  amily h is a declir |  |
| SITE ANALYSIS                                                                                                                                                                          |                                                                                                                                                              |                                                                                                                                                                |                                                                                                                        |                                                                                                                     |                                                                                         |                                                                  |                                                                                                        |                                                                    |  |
|                                                                                                                                                                                        |                                                                                                                                                              | d deed and site pla                                                                                                                                            | an .                                                                                                                   | Area: 14.50 acres                                                                                                   |                                                                                         |                                                                  |                                                                                                        |                                                                    |  |
| liew: Some dis                                                                                                                                                                         |                                                                                                                                                              |                                                                                                                                                                |                                                                                                                        | Shape: Rectangular                                                                                                  | 7 7 7 7 7 7                                                                             |                                                                  |                                                                                                        |                                                                    |  |
|                                                                                                                                                                                        | conformity To N                                                                                                                                              | 1 1 1 1 1 1 1 1 1 1 1 1 1 1 1 1 1 1 1                                                                                                                          |                                                                                                                        | Utility: Adequate for residential purposes  Zoning/Deed Restriction                                                 |                                                                                         |                                                                  |                                                                                                        |                                                                    |  |
| Size:  ☐ Smaller than Typ  ☐ Typical  ☑ Larger than Typic                                                                                                                              | ical                                                                                                                                                         | View:                                                                                                                                                          | ole                                                                                                                    | Zoning: Rural Resider  Legal No zoni Legal, non-conformin                                                           | ng<br>g                                                                                 | ⊠ Yes                                                            | nts Reviewed                                                                                           | Unknown /                                                          |  |
| Utilities                                                                                                                                                                              | 2 n i 11 n 11 n 11                                                                                                                                           |                                                                                                                                                                |                                                                                                                        | Off Site Improveme                                                                                                  | -                                                                                       |                                                                  |                                                                                                        |                                                                    |  |
| Electric Das E                                                                                                                                                                         | ⊠ Public □ Other □ Public □ Other                                                                                                                            |                                                                                                                                                                |                                                                                                                        | Street Publ                                                                                                         |                                                                                         |                                                                  |                                                                                                        |                                                                    |  |
| Vater                                                                                                                                                                                  | Public 🛛 Other                                                                                                                                               | Private well                                                                                                                                                   |                                                                                                                        | Sidewalk  Publ                                                                                                      | ic 🗌 Priva                                                                              | ate                                                              |                                                                                                        |                                                                    |  |
| Sewer                                                                                                                                                                                  | Dublic Other                                                                                                                                                 | Private system                                                                                                                                                 | (                                                                                                                      | Street Lights  Publ                                                                                                 | ic 🗌 Priva                                                                              | ate                                                              |                                                                                                        |                                                                    |  |
| family dwelling wit<br>There are covena<br>prevent any furthe<br>The CCR's that the<br>neighborhood and                                                                                | I view (by trees) of<br>th a minimum of a<br>int, conditions, and<br>er sub-division or p<br>ne property are sub<br>d is not considered                      | a distant foothill. T<br>3 acre lot and 200'<br>restrictions (CCR'<br>lacement of mobile<br>ject to are primaril<br>to be adverse to ti                        | The subject lot of road fronta s) recorded at a homes on the ly for the presented marketabilit                         | Grafton county registry o                                                                                           | 1 (RR1) zo<br>f deeds boo<br>y residentia                                               | oning distr<br>ok 2913 p<br>al characte                          | ict which perr<br>age 347. The<br>er and compo                                                         | nits a single CCR's sition of the                                  |  |
| maintenance and<br>HIGHEST AND B                                                                                                                                                       | snow removal.<br>EST USE ANALY                                                                                                                               | SIS                                                                                                                                                            |                                                                                                                        |                                                                                                                     |                                                                                         |                                                                  |                                                                                                        |                                                                    |  |
| ✓ Present Use                                                                                                                                                                          | ☐ Proposed Use                                                                                                                                               | ☐ Other                                                                                                                                                        |                                                                                                                        |                                                                                                                     |                                                                                         |                                                                  |                                                                                                        |                                                                    |  |
| Summary of highest<br>attributes of the sumproved with the                                                                                                                             | and best use analysi<br>ubject property bo<br>existing improvem                                                                                              | th as vacant, and a<br>nents due to the re                                                                                                                     | as improved, hi<br>strictive coveni                                                                                    | ole, legally permissible, fir<br>ave been considered and<br>ants contained in the dee<br>y, as improved, is the hig | result in the                                                                           | e same hi<br>alternativ                                          | ghest and be                                                                                           | st use as                                                          |  |
| NOTICE: The Apprais<br>sed to provide additiona<br>e data, analysis or any<br>Reports® Al-100.04 Sur                                                                                   | sal Institute publishes thi<br>al data, analysis and wo<br>y other work product pr<br>mmary Appraisal Report • F                                             | s form for use by apprark product not called for<br>ovided by the individual<br>lesidential                                                                    | aisers where the ap<br>r in this form. The<br>appraiser(s).                                                            | praiser deems use of the form<br>Appraisal institute plays no role<br>© Appraisal Institute 2013, All Rig           | appropriate. Dep<br>in completing t<br>this Reserved                                    | ending on the                                                    | ne assignment, th<br>disclaims any re                                                                  | e appraiser may<br>esponsibility for<br>January 20                 |  |