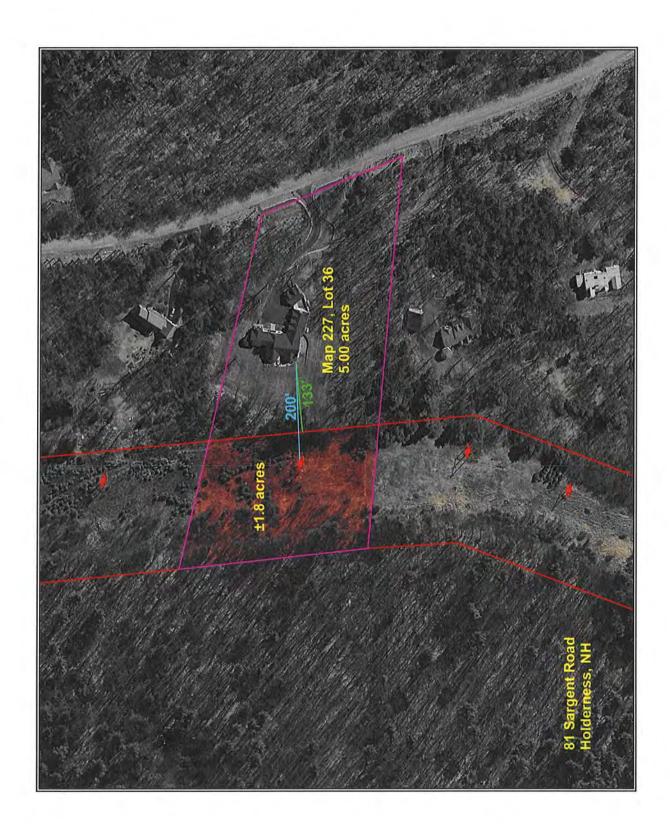

## **Description of Transmission Lines**

Transmission Corridor: A 115 kV AC transmission line in a 225 foot wide right of

way with 55 foot structures traverse the entire side

boundary of the parcel.

Number of Structures On Site: 3

ROW Encumbered Acreage: 6.0 acres or 41.4%

Distance from House to ROW: 199 feet
Distance to Nearest Structure: 350 feet
Distances to Most Visible Structure: 350 feet

HVTL Visibility from House:: Partially Visible.
HVTL Visibility from Yard: Partially Visible.

### Improvements & Visibility

This house site is traversed by a 115 kV transmission line. There is a  $1\frac{1}{2}$  story house on the property located approximately 199 feet from the ROW. The HVTL structures are partially visible from inside and outside the house.