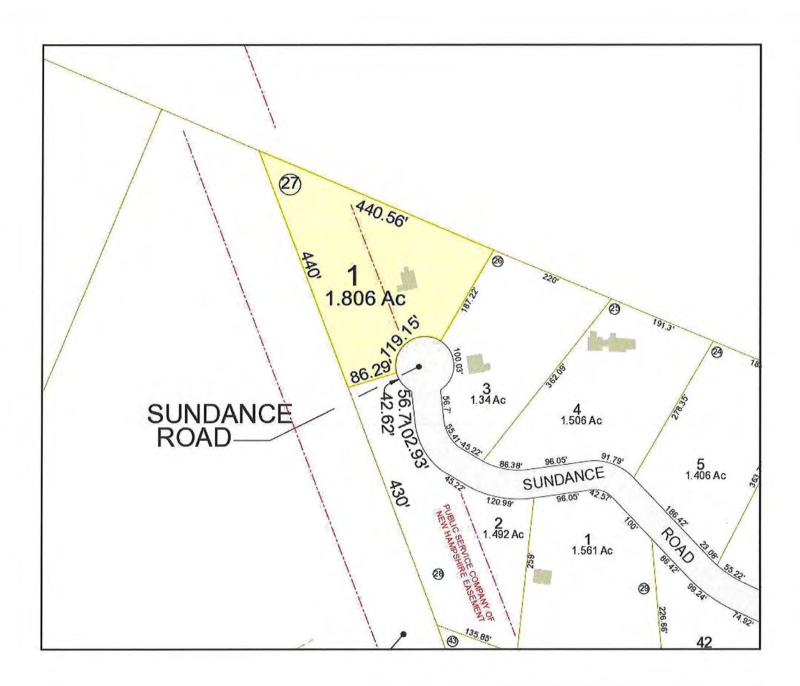

## Property Identification & Description

Address: 354 Garnet Hill Road

Town of Sugar Hill

Grafton County, New Hampshire

**Identification:** Tax Map 210, Lot 9.1 **Source Deed:** Book 3934, Page 944

Land Area: 14.5 acres according to the tax assessment card. Of the

total, approximately 6.0 acres are wetland and 7.5 acres are encumbered by the HVTL. The land is sloping down to a level area. The property has some distant mountain views. A portion of the property is open grass and fields

ROW Encumbered Acreage: 6.0 acres or 41.4%

Distance from House to ROW: 199 feet
Distance to Nearest Structure: 350 feet
Distances to Most Visible Structure: 350 feet

HVTL Visibility from House:: Partially Visible.
HVTL Visibility from Yard: Partially Visible.