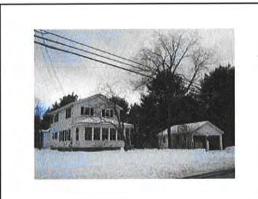

with mature trees surrounding the house.

**Improvements:** A 1½ story, single family home containing 1,164 ft<sup>2</sup> with

3 bedrooms & 2 bathrooms. The house was built circa

2002 and is in good condition.

### Improvements & Visibility

This house site is traversed by a 115 kV transmission line. There is a  $1\frac{1}{2}$  story house on the property located approximately 199 feet from the ROW. The HVTL structures are partially visible from inside and outside the house.

## SUBJECT PROPERTY EXHIBITS

House

Site Plan

File No.: 11-011-049