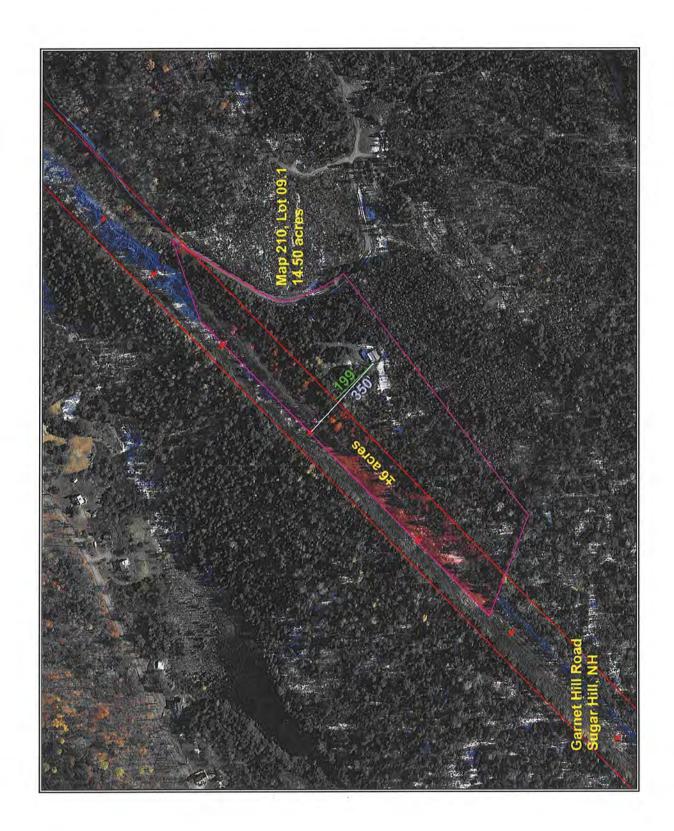

## Property Identification & Description

Address: 354 Garnet Hill Road

Town of Sugar Hill

Grafton County, New Hampshire

**Identification:** Tax Map 210, Lot 9.1 **Source Deed:** Book 3934, Page 944

Land Area: 14.5 acres according to the tax assessment card. Of the

## **Description of Transmission Lines**

Transmission Corridor: A 115 kV AC transmission line in a 225 foot wide right of

way with 55 foot structures traverse the entire side

boundary of the parcel.

Number of Structures On Site: 3

ROW Encumbered Acreage: 6.0 acres or 41.4%

Distance from House to ROW: 199 feet
Distance to Nearest Structure: 350 feet
Distances to Most Visible Structure: 350 feet

HVTL Visibility from House:: Partially Visible.
HVTL Visibility from Yard: Partially Visible.

### Improvements & Visibility

This house site is traversed by a 115 kV transmission line. There is a  $1\frac{1}{2}$  story house on the property located approximately 199 feet from the ROW. The HVTL structures are partially visible from inside and outside the house.