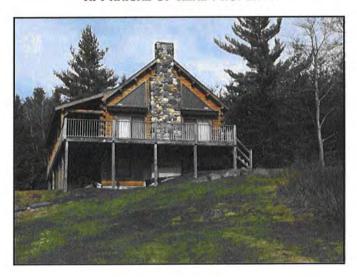

with mature trees surrounding the house.

**Improvements:** A 1½ story, single family home containing 1,164 ft<sup>2</sup> with

3 bedrooms & 2 bathrooms. The house was built circa

2002 and is in good condition.

## SUBJECT PROPERTY EXHIBITS

House

Site Plan

File No.: 11-011-049