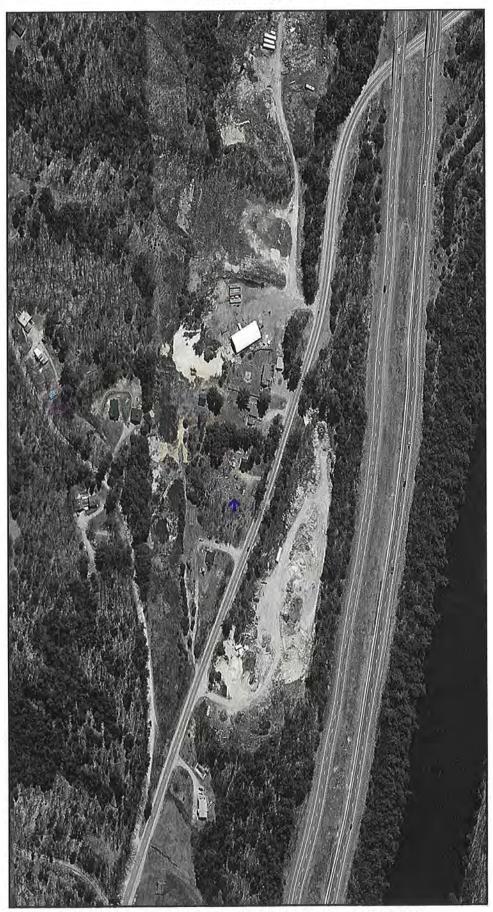

## **Description of Transmission Lines**

Transmission Corridor: A 115 kV AC transmission line in a 225 foot wide right of

way with 55 foot structures traverse the entire side

boundary of the parcel.

Number of Structures On Site: 3

ROW Encumbered Acreage: 6.0 acres or 41.4%

Distance from House to ROW: 199 feet
Distance to Nearest Structure: 350 feet
Distances to Most Visible Structure: 350 feet

HVTL Visibility from House:: Partially Visible.
HVTL Visibility from Yard: Partially Visible.

### Improvements & Visibility

This house site is traversed by a 115 kV transmission line. There is a  $1\frac{1}{2}$  story house on the property located approximately 199 feet from the ROW. The HVTL structures are partially visible from inside and outside the house.