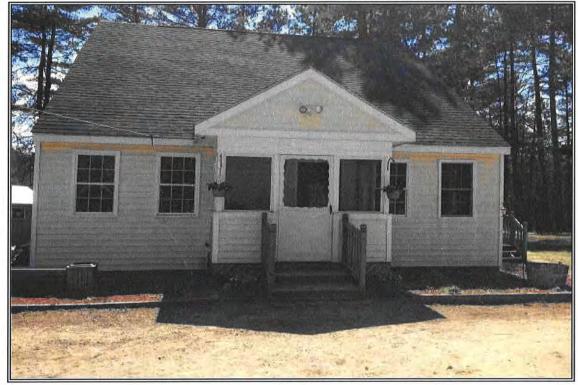

with mature trees surrounding the house.

**Improvements:** A 1½ story, single family home containing 1,164 ft<sup>2</sup> with

3 bedrooms & 2 bathrooms. The house was built circa

2002 and is in good condition.

## SUBJECT PROPERTY EXHIBITS

House

Site Plan

File No.: 11-011-049