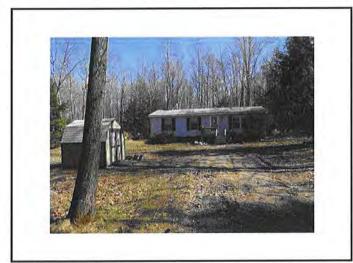

with mature trees surrounding the house.

**Improvements:** A 1½ story, single family home containing 1,164 ft<sup>2</sup> with

3 bedrooms & 2 bathrooms. The house was built circa

2002 and is in good condition.

### Improvements & Visibility

This house site is traversed by a 115 kV transmission line. There is a  $1\frac{1}{2}$  story house on the property located approximately 199 feet from the ROW. The HVTL structures are partially visible from inside and outside the house.