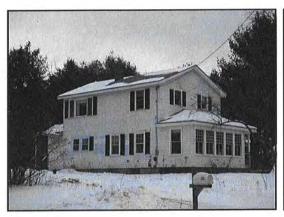

with mature trees surrounding the house.

**Improvements:** A 1½ story, single family home containing 1,164 ft<sup>2</sup> with

3 bedrooms & 2 bathrooms. The house was built circa

2002 and is in good condition.

### Improvements & Visibility

This house site is traversed by a 115 kV transmission line. There is a  $1\frac{1}{2}$  story house on the property located approximately 199 feet from the ROW. The HVTL structures are partially visible from inside and outside the house.

## SUBJECT PROPERTY EXHIBITS

House

Site Plan

File No.: 11-011-049