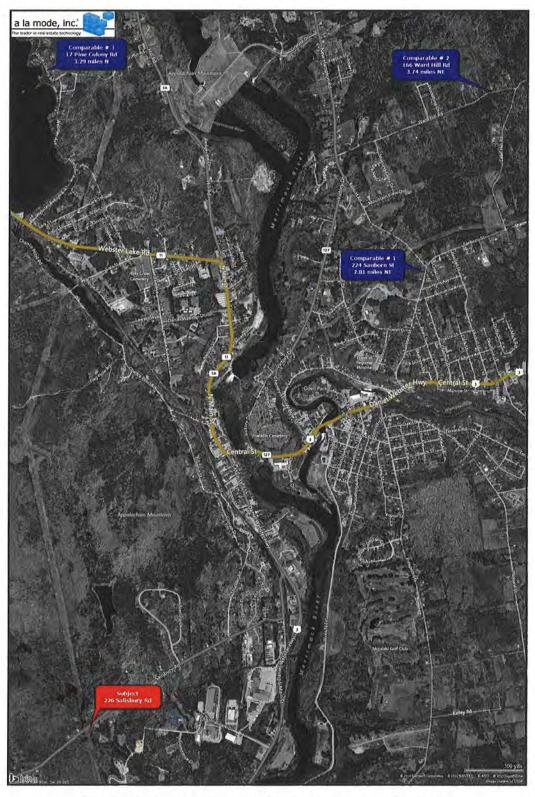

ce 185,000 Gross Living Area 1,568

**Total Rooms** 

Total Bedrooms 3
Total Bathrooms 2

 Location
 Average

 View
 Neighborhood

 Site
 2.42 acres

 Quality
 Average

 Age
 25 years

Form LPICPIX.DS% LTR — "WinTOTAL" appraisal software by a la mode, inc. — 1-800-ALAMODE

# **Location Map**

| Client           | Devine, Millimet & Branch, P.A |                  |          |                |
|------------------|--------------------------------|------------------|----------|----------------|
| Property Address | 226 Salisbury Rd               |                  |          |                |
| City             | Franklin                       | County Merrimack | State NH | Zip Code 03235 |
| Owner            | Richard F. & Mary E. West      |                  |          |                |



Form MAP LT.LOC — "WinTOTAL" appraisal software by a la mode, inc. — 1-800-ALAMODE

# **Legal Description**

| Client           | Devine, Millimet & Branch, P.A |                  |          |