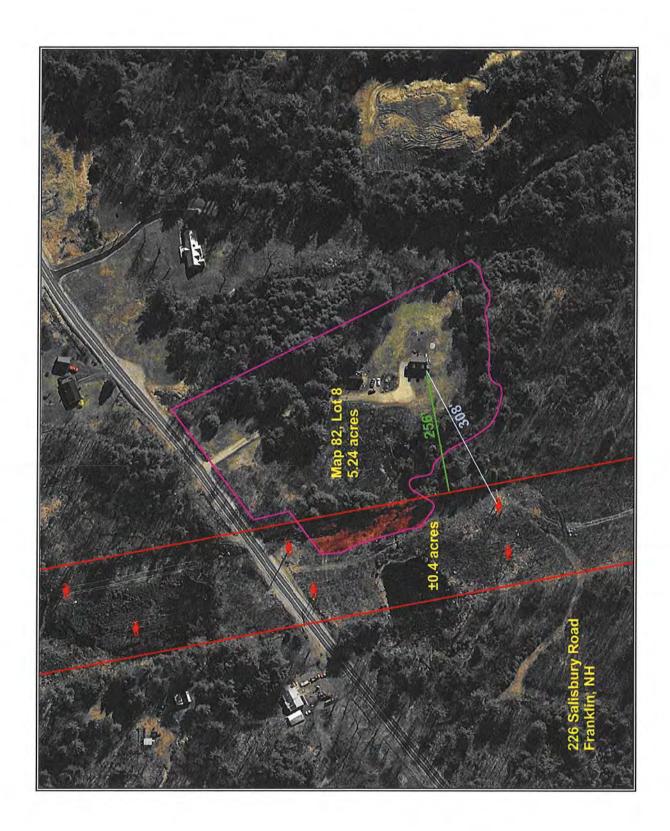

## Property Identification & Description

Address: 354 Garnet Hill Road

Town of Sugar Hill

Grafton County, New Hampshire

**Identification:** Tax Map 210, Lot 9.1 **Source Deed:** Book 3934, Page 944

Land Area: 14.5 acres according to the tax assessment card. Of the

## **Description of Transmission Lines**

Transmission Corridor: A 115 kV AC transmission line in a 225 foot wide right of

way with 55 foot structures traverse the entire side

boundary of the parcel.

Number of Structures On Site: 3

ROW Encumbered Acreage: 6.0 acres or 41.4%

Distance from House to ROW: 199 feet
Distance to Nearest Structure: 350 feet
Distances to Most Visible Structure: 350 feet

HVTL Visibility from House:: Partially Visible.
HVTL Visibility from Yard: Partially Visible.