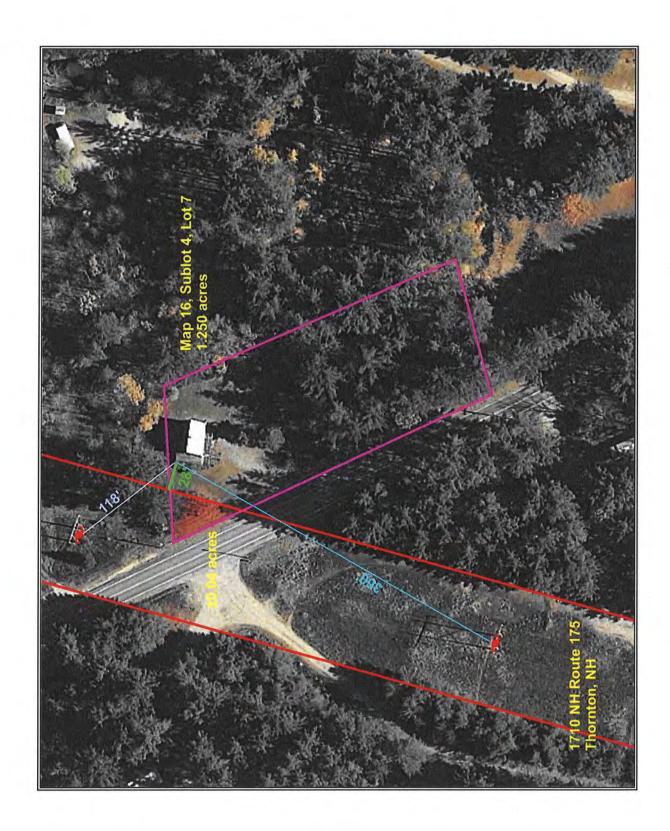

## **Description of Transmission Lines**

Transmission Corridor: A 115 kV AC transmission line in a 225 foot wide right of

way with 55 foot structures traverse the entire side

boundary of the parcel.

Number of Structures On Site: 3

ROW Encumbered Acreage: 6.0 acres or 41.4%

Distance from House to ROW: 199 feet
Distance to Nearest Structure: 350 feet
Distances to Most Visible Structure: 350 feet

HVTL Visibility from House:: Partially Visible.
HVTL Visibility from Yard: Partially Visible.

### Improvements & Visibility

This house site is traversed by a 115 kV transmission line. There is a  $1\frac{1}{2}$  story house on the property located approximately 199 feet from the ROW. The HVTL structures are partially visible from inside and outside the house.