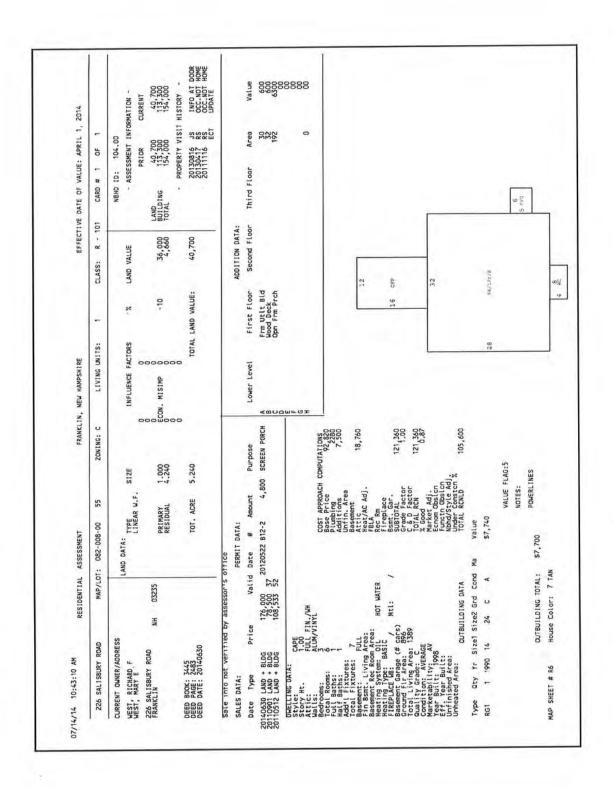

oses therein contained.

otary Public/Justice of the

My Commission Expires:

Warranty Deed Robert F. Kidder Richard F. West and Mary E. West Page 2 of 2

Form SC1 — "WinTOTAL" appraisal software by a la mode, inc. — 1-800-ALAMODE

## Municipal Tax Card - Page 1

| Client           | Devine, Millimet & Branch, P.A |        |           |       |    |          |       |
|------------------|--------------------------------|--------|-----------|-------|----|----------|-------|
| Property Address | 226 Salisbury Rd               |        |           |       |    |          |       |
| City             | Franklin                       | County | Merrimack | State | NH | Zip Code | 03235 |
| Owner            | Richard F. & Mary E. West      |        |           |       |    |          |       |



# **Municipal Tax Map**

| Client           | Devine, Millimet & Branch, P.A |        |           |       |    |          |       |
|------------------|--------------------------------|--------|-----------|-------|----|----------|-------|
| Property Address | 226 Salisbury Rd               |        |           |       |    |          |       |
| City             | Franklin                       | County | Merrimack | State | NH | Zip Code | 03235 |
| Owner            | Richard F. & Mary E. West      |        |           |       |    |          |       |



| Client:           | Devine, Millimet & Branch, P.A       | Client File #:    |            |
|-------------------|--------------------------------------|-------------------|------------|
| Subject Property: | 226 Salisbury Rd, Frankli