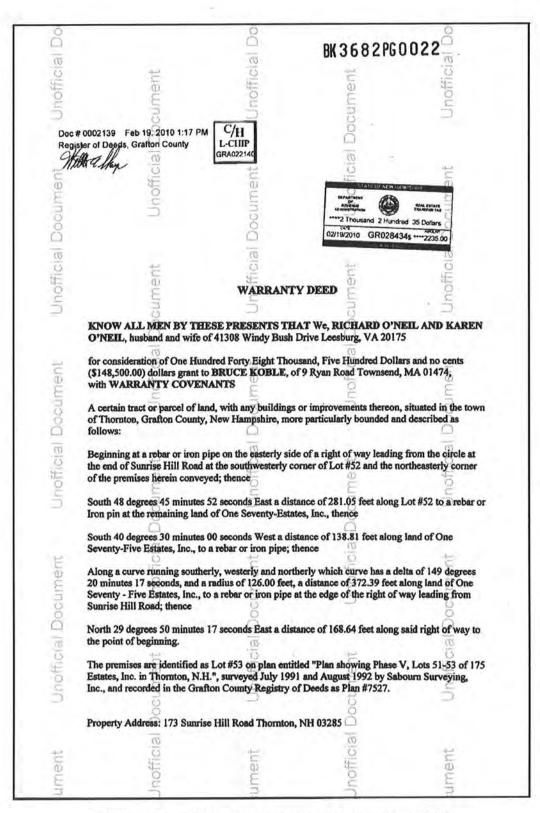

## Property Identification & Description

Address: 354 Garnet Hill Road

Town of Sugar Hill

Grafton County, New Hampshire

**Identification:** Tax Map 210, Lot 9.1 **Source Deed:** Book 3934, Page 944

Land Area: 14.5 acres according to the tax assessment card. Of the

## **Description of Transmission Lines**

Transmission Corridor: A 115 kV AC transmission line in a 225 foot wide right of

way with 55 foot structures traverse the entire side

boundary of the parcel.

Number of Structures On Site: 3

ROW Encumbered Acreage: 6.0 acres or 41.4%

Distance from House to ROW: 199 feet
Distance to Nearest Structure: 350 feet
Distances to Most Visible Structure: 350 feet

HVTL Visibility from House:: Partially Visible.
HVTL Visibility from Yard: Partially Visible.

### **Property Sale Data**

Sale Date: November 26, 2012

Conditions of Sale: Arm's Length Marketing Period: 161 days Average DOM for Town: 135 days

Marketing History: The property was originally listed for sale on June 6,

2012 for \$249,000.

Sale Price: \$225,000