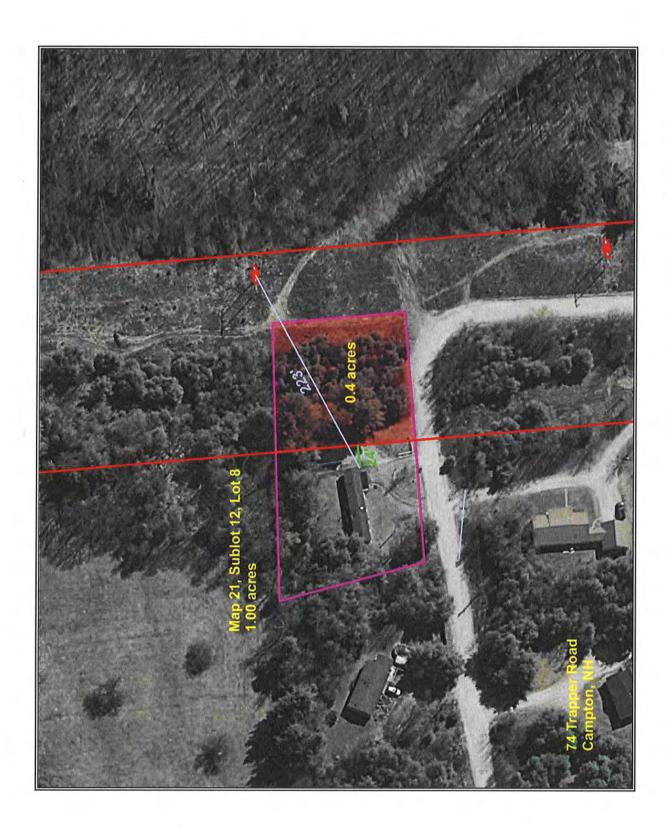

## Property Identification & Description

Address: 354 Garnet Hill Road

Town of Sugar Hill

Grafton County, New Hampshire

**Identification:** Tax Map 210, Lot 9.1 **Source Deed:** Book 3934, Page 944

Land Area: 14.5 acres according to the tax assessment card. Of the

total, approximately 6.0 acres are wetland and 7.5 acres are encumbered by the HVTL. The land is sloping down to a level area. The property has some distant mountain views. A portion of the property is open grass and fields

## **Description of Transmission Lines**

Transmission Corridor: A 115 kV AC transmission line in a 225 foot wide right of

way with 55 foot structures traverse the entire side

boundary of the parcel.

Number of Structures On Site: 3

ROW Encumbered Acreage: 6.0 acres or 41.4%

Distance from House to ROW: 199 feet
Distance to Nearest Structure: 350 feet
Distances to Most Visible Structure: 350 feet

HVTL Visibility from House:: Partially Visible.
HVTL Visibility from Yard: Partially Visible.