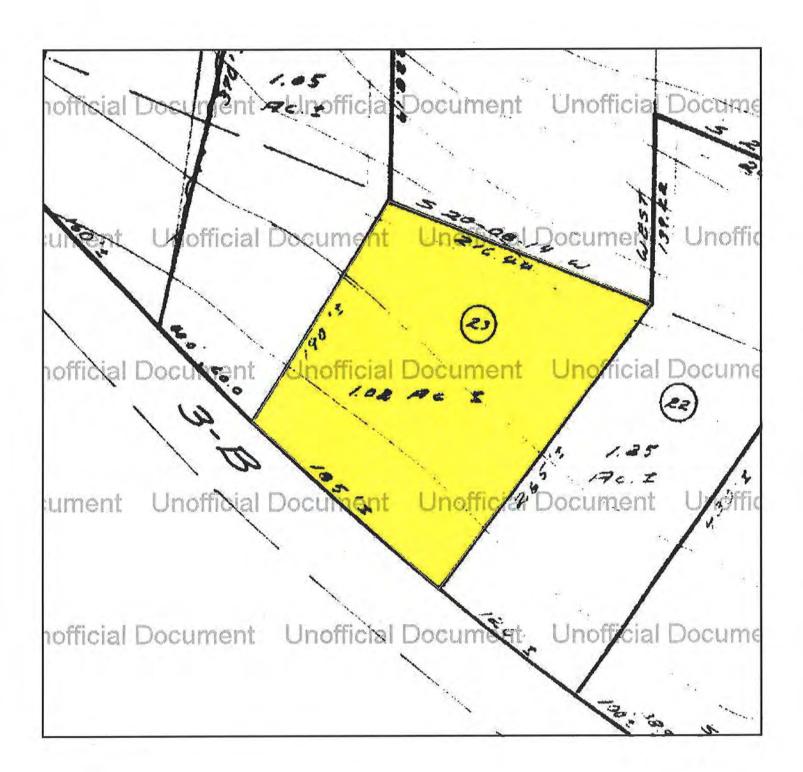

## Property Identification & Description

Address: 354 Garnet Hill Road

Town of Sugar Hill

Grafton County, New Hampshire

**Identification:** Tax Map 210, Lot 9.1 **Source Deed:** Book 3934, Page 944

Land Area: 14.5 acres according to the tax assessment card. Of the

total, approximately 6.0 acres are wetland and 7.5 acres are encumbered by the HVTL. The land is sloping down to a level area. The property has some distant mountain views. A portion of the property is open grass and fields

ROW Encumbered Acreage: 6.0 acres or 41.4%

Distance from House to ROW: 199 feet
Distance to Nearest Structure: 350 feet
Distances to Most Visible Structure: 350 feet

HVTL Visibility from House:: Partially Visible.
HVTL Visibility from Yard: Partially Visible.