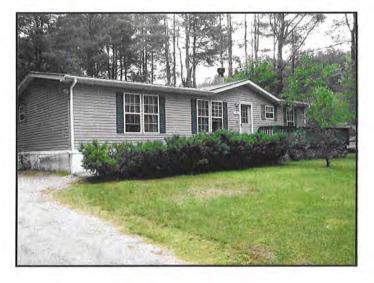

## Property Identification & Description

Address: 354 Garnet Hill Road

Town of Sugar Hill

Grafton County, New Hampshire

**Identification:** Tax Map 210, Lot 9.1 **Source Deed:** Book 3934, Page 944

Land Area: 14.5 acres according to the tax assessment card. Of the

total, approximately 6.0 acres are wetland and 7.5 acres are encumbered by the HVTL. The land is sloping down to a level area. The property has some distant mountain views. A portion of the property is open grass and fields

with mature trees surrounding the house.

**Improvements:** A 1½ story, single family home containing 1,164 ft<sup>2</sup> with

3 bedrooms & 2 bathrooms. The house was built circa

2002 and is in good condition.