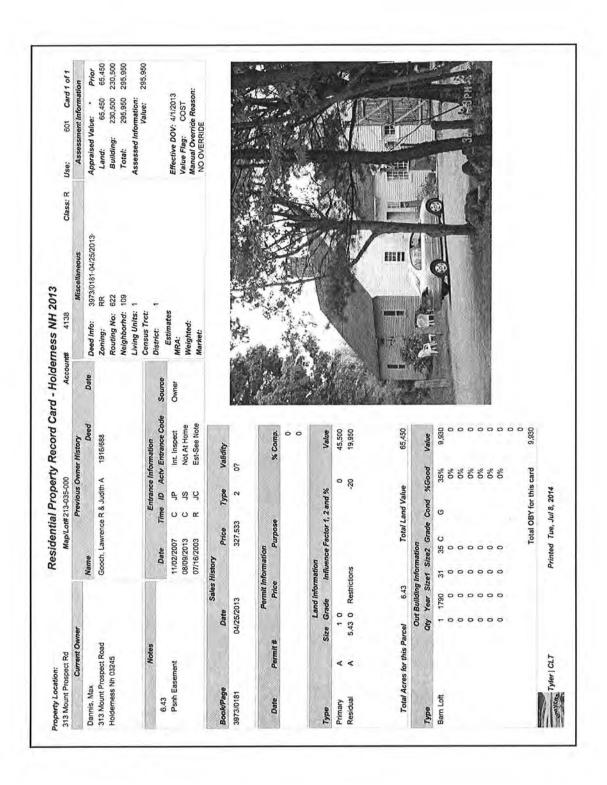

## Property Assessment Related to HVTL

Overview: The 2012 assessed value of the subject property was

\$310,800.

**Assessment Card Notes:** Easement with 7.5 acres classified as unproductive in the

land line valuation section. The 7.5 acres is assessed for

\$24,900 or \$3,320 per acre.