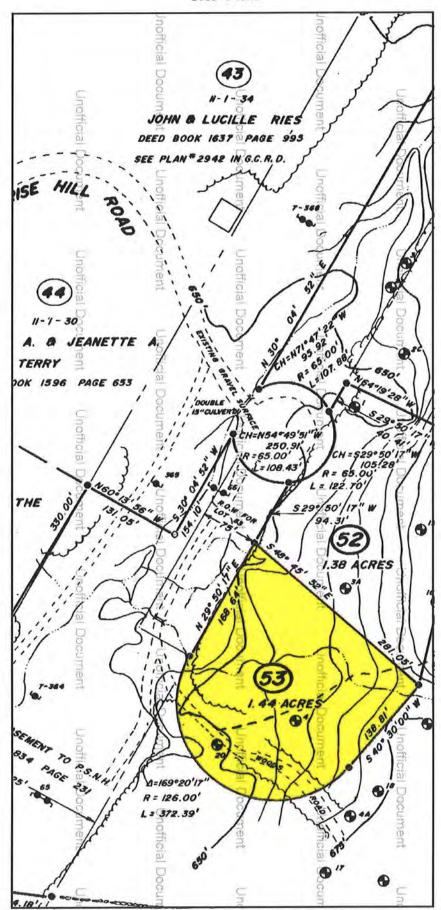

## Property Identification & Description

Address: 354 Garnet Hill Road

Town of Sugar Hill

Grafton County, New Hampshire

**Identification:** Tax Map 210, Lot 9.1 **Source Deed:** Book 3934, Page 944

Land Area: 14.5 acres according to the tax assessment card. Of the

## **Description of Transmission Lines**

Transmission Corridor: A 115 kV AC transmission line in a 225 foot wide right of

way with 55 foot structures traverse the entire side

boundary of the parcel.

Number of Structures On Site: 3

ROW Encumbered Acreage: 6.0 acres or 41.4%

Distance from House to ROW: 199 feet
Distance to Nearest Structure: 350 feet
Distances to Most Visible Structure: 350 feet

HVTL Visibility from House:: Partially Visible.
HVTL Visibility from Yard: Partially Visible.