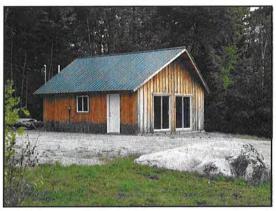

with mature trees surrounding the house.

**Improvements:** A 1½ story, single family home containing 1,164 ft<sup>2</sup> with

3 bedrooms & 2 bathrooms. The house was built circa

2002 and is in good condition.

| IMPROVEMEN                                                                 | TS ANALY                  | /SIS                                      |                                         | *                   |                         |                             |                        | -                          |                     |                                       | - Carlon                     |            |
|----------------------------------------------------------------------------|---------------------------|-------------------------------------------|-----------------------------------------|---------------------|-------------------------|-----------------------------|------------------------|----------------------------|---------------------|---------------------------------------|------------------------------|------------|
| General                                                                    | De                        | sign: Log                                 | Cape                                    | No. o               | of Units: 1             | No. of                      | Stories: 2             | Act                        | tual Age:           | 10 years E                            | ffective Age: 10 y           | years      |
| 🛛 Existing 🔲 U                                                             | Inder Const               | ruction                                   | Proposed                                |                     | ttached                 | ⊠ De                        | tached                 |                            | Manufac             | tured [                               | ☐ Modular                    |            |
| Other:                                                                     |                           |                                           |                                         |                     |                         |                             |                        |                            |                     |                                       |                              |            |
| <b>Exterior Elem</b>                                                       | ents Ro                   | ofing: A                                  | sphalt shir                             | ngle                |                         | Siding: Lo                  | og                     |                            |                     | Windows: D                            | ouble hung & ca              | sement     |
| ☐ Patio                                                                    |                           | ⊠ Deck                                    | 8' x 32'                                |                     | ⊠ Por                   | ch 8' x 39                  | open                   | ☐ Pool                     |                     |                                       | Fence                        |            |
| Other:                                                                     |                           | 10                                        |                                         |                     |                         | 11.7                        |                        |                            |                     |                                       |                              |            |
| Interior Eleme                                                             | ents Flo                  | oring: V                                  | Vood and                                | carpet              |                         | Walls: Pi                   | neboard                |                            |                     |                                       | 1                            |            |
| Kitchen: 🛛 Refri                                                           | gerator D                 | <b>⊠</b> Range                            | ⊠ Oven □                                | ☑ Fan/H             | ood 🖾                   | Microwave                   | □ Dishw                | asher Cou                  | untertops           |                                       |                              |            |
| Other:                                                                     |                           | 4 10                                      |                                         |                     |                         |                             |                        |                            |                     | 200                                   |                              |            |
| Foundation                                                                 |                           | Crawl Space                               | ce                                      |                     |                         | ☐ Slab                      |                        |                            |                     | ⋈ Basement                            | Full, unfinished             |            |
| Other:                                                                     |                           |                                           |                                         |                     |                         |                             |                        |                            |                     |                                       |                              |            |
| Attic                                                                      |                           | None                                      | Scuttle                                 |                     |                         | Drop Stai                   | r                      | ☐ St                       | airway              | ]                                     | Finished                     |            |
| Mechanicals                                                                | HV                        | AC:                                       |                                         |                     |                         | Fuel:                       |                        |                            |                     | Air Conditioning                      | g:                           |            |
| Car Storage                                                                |                           | Driveway                                  |                                         |                     | ⊠ Garag                 | e 1 car bu                  | ilt in                 | Carport                    |                     | □F                                    | inished                      |            |
| Other Elemen                                                               |                           |                                           |                                         |                     |                         |                             |                        |                            |                     |                                       |                              |            |
| Above Grade                                                                | Gross Liv                 | ing Are                                   | a (GLA)                                 |                     |                         |                             |                        |                            |                     |                                       |                              |            |
| 10 70 60                                                                   | Living                    | Dining                                    | Kitchen                                 | Den                 | Famil                   | y Rec.                      | Bdrms                  | # Baths                    | Utility             | Other                                 | Area S                       |            |
| Level 1                                                                    | 1                         | 1                                         | 1                                       | 4.0                 |                         |                             | 2                      | 1                          |                     |                                       |                              | 912        |
| Level 2                                                                    | -                         |                                           |                                         |                     |                         |                             | 1                      | 1                          |                     |                                       |                              | 252        |
| Finished area abov                                                         | o avado con               | tainne                                    | Bedroom(s                               | d. 2                | -                       | Rati                        | n(s): 2                |                            |                     | GLA: 1,164                            |                              |            |
| fireplace Second                                                           | I floor has               | a loft that                               | has been                                | markete             | ed as a t               | hird bedroo                 | m and a f              | full bath.                 |                     |                                       |                              |            |
| Below Grade                                                                | Area or C                 | Other Ar                                  | ea                                      |                     |                         |                             |                        |                            |                     |                                       |                              |            |
|                                                                            | Living                    | Dining                                    | Kitchen                                 | Den                 | Famil                   | y Rec.                      | Bdrms                  | # Baths                    | Utility             | % Finishe                             | d Area S                     |            |
| Below Grade                                                                |                           |                                           | 1000                                    |                     |                         |                             |                        |                            |                     | -                                     |                              | 912        |
| Other Area                                                                 |                           | -                                         |                                         |                     |                         |                             |                        |                            |                     | -                                     |                              |            |
| Summarize below g                                                          | grade and/o               | r other area                              | improveme                               | nts:                | Pe                      | er MLS subj                 | ect base               | ment is un                 | finished.           |                                       |                              |            |
| Discuss physical d with no defined r  Discuss style, qual smaller than the | epairs or o               | deferred r<br>on, size, and<br>sidence. L | naintenanc<br>d value of im<br>og homes | proveme             | e of sale               | ling conformi               | ty to marke            | et area:<br>floor space    | At les              | s than 1,200 s.<br>o below which i    | yell cared for res           | velling is |
| smaller than the dwelling. The op                                          | typical res<br>en space a | sidence. L<br>and cathe                   | og homes<br>dral ceiling                | have a :<br>s due a | significar<br>dd a sigr | nt amount o<br>nificant amo | f second<br>unt of cha | floor space<br>aracter and | e open t<br>d marke | o below which i<br>tability to the re | is the case of the esidence. | e subj     |