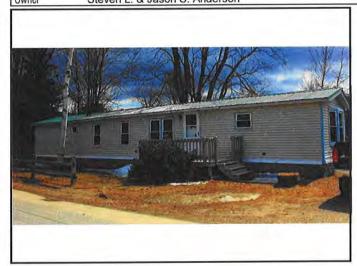

with mature trees surrounding the house.

**Improvements:** A 1½ story, single family home containing 1,164 ft<sup>2</sup> with

3 bedrooms & 2 bathrooms. The house was built circa

2002 and is in good condition.