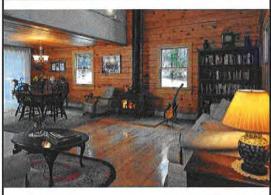

| IMPROVEMEN                                                                 | TS ANALY                  | /SIS                                      |                                         | *                   |                         |                             |                        | -                          |                     |                                       | - Carlon                     |            |
|----------------------------------------------------------------------------|---------------------------|-------------------------------------------|-----------------------------------------|---------------------|-------------------------|-----------------------------|------------------------|----------------------------|---------------------|---------------------------------------|------------------------------|------------|
| General                                                                    | De                        | sign: Log                                 | Cape                                    | No. o               | of Units: 1             | No. of                      | Stories: 2             | Act                        | tual Age:           | 10 years E                            | ffective Age: 10 y           | years      |
| 🛛 Existing 🔲 U                                                             | Inder Const               | ruction                                   | Proposed                                |                     | ttached                 | ⊠ De                        | tached                 |                            | Manufac             | tured [                               | ☐ Modular                    |            |
| Other:                                                                     |                           |                                           |                                         |                     |                         |                             |                        |                            |                     |                                       |                              |            |
| <b>Exterior Elem</b>                                                       | ents Ro                   | ofing: A                                  | sphalt shir                             | ngle                |                         | Siding: Lo                  | og                     |                            |                     | Windows: D                            | ouble hung & ca              | sement     |
| ☐ Patio                                                                    |                           | ⊠ Deck                                    | 8' x 32'                                |                     | ⊠ Por                   | ch 8' x 39                  | open                   | ☐ Pool                     |                     |                                       | Fence                        |            |
| Other:                                                                     |                           | 10                                        |                                         |                     |                         | 11.7                        |                        |                            |                     |                                       |                              |            |
| Interior Eleme                                                             | ents Flo                  | oring: V                                  | Vood and                                | carpet              |                         | Walls: Pi                   | neboard                |                            |                     |                                       | 1                            |            |
| Kitchen: 🛛 Refri                                                           | gerator D                 | <b>⊠</b> Range                            | ⊠ Oven □                                | ☑ Fan/H             | ood 🖾                   | Microwave                   | □ Dishw                | asher Cou                  | untertops           |                                       |                              |            |
| Other:                                                                     |                           | 4 10                                      |                                         |                     |                         |                             |                        |                            |                     | 200                                   |                              |            |
| Foundation                                                                 |                           | Crawl Space                               | ce                                      |                     |                         | ☐ Slab                      |                        |                            |                     | ⋈ Basement                            | Full, unfinished             |            |
| Other:                                                                     |                           |                                           |                                         |                     |                         |                             |                        |                            |                     |                                       |                              |            |
| Attic                                                                      |                           | None                                      | Scuttle                                 |                     |                         | Drop Stai                   | r                      | ☐ St                       | airway              | ]                                     | Finished                     |            |
| Mechanicals                                                                | HV                        | AC:                                       |                                         |                     |                         | Fuel:                       |                        |                            |                     | Air Conditioning                      | g:                           |            |
| Car Storage                                                                |                           | Driveway                                  |                                         |                     | ⊠ Garag                 | e 1 car bu                  | ilt in                 | Carport                    |                     | □F                                    | inished                      |            |
| Other Elemen                                                               |                           |                                           |                                         |                     |                         |                             |                        |                            |                     |                                       |                              |            |
| Above Grade                                                                | Gross Liv                 | ing Are                                   | a (GLA)                                 |                     |                         |                             |                        |                            |                     |                                       |                              |            |
| 10 70 60                                                                   | Living                    | Dining                                    | Kitchen                                 | Den                 | Famil                   | y Rec.                      | Bdrms                  | # Baths                    | Utility             | Other                                 | Area S                       |            |
| Level 1                                                                    | 1                         | 1                                         | 1                                       | 4.0                 |                         |                             | 2                      | 1                          |                     |                                       |                              | 912        |
| Level 2                                                                    | -                         |                                           |                                         |                     |                         |                             | 1                      | 1                          |                     |                                       |                              | 252        |
| Finished area abov                                                         | o avado con               | tainne                                    | Bedroom(s                               | d. 2                | -                       | Rati                        | n(s): 2                |                            |                     | GLA: 1,164                            |                              |            |
| fireplace Second                                                           | I floor has               | a loft that                               | has been                                | markete             | ed as a t               | hird bedroo                 | m and a f              | full bath.                 |                     |                                       |                              |            |
| Below Grade                                                                | Area or C                 | Other Ar                                  | ea                                      |                     |                         |                             |                        |                            |                     |                                       |                              |            |
|                                                                            | Living                    | Dining                                    | Kitchen                                 | Den                 | Famil                   | y Rec.                      | Bdrms                  | # Baths                    | Utility             | % Finishe                             | d Area S                     |            |
| Below Grade                                                                |                           |                                           | 1000                                    |                     |                         |                             |                        |                            |                     | -                                     |                              | 912        |
| Other Area                                                                 |                           | -                                         |                                         |                     |                         |                             |                        |                            |                     | -                                     |                              |            |
| Summarize below g                                                          | grade and/o               | r other area                              | improveme                               | nts:                | Pe                      | er MLS subj                 | ect base               | ment is un                 | finished.           |                                       |                              |            |
| Discuss physical d with no defined r  Discuss style, qual smaller than the | epairs or o               | deferred r<br>on, size, and<br>sidence. L | naintenanc<br>d value of im<br>og homes | proveme             | e of sale               | ling conformi               | ty to marke            | et area:<br>floor space    | At les              | s than 1,200 s.<br>o below which i    | yell cared for res           | velling is |
| smaller than the dwelling. The op                                          | typical res<br>en space a | sidence. L<br>and cathe                   | og homes<br>dral ceiling                | have a :<br>s due a | significar<br>dd a sigr | nt amount o<br>nificant amo | f second<br>unt of cha | floor space<br>aracter and | e open t<br>d marke | o below which i<br>tability to the re | is the case of the esidence. | e subj     |